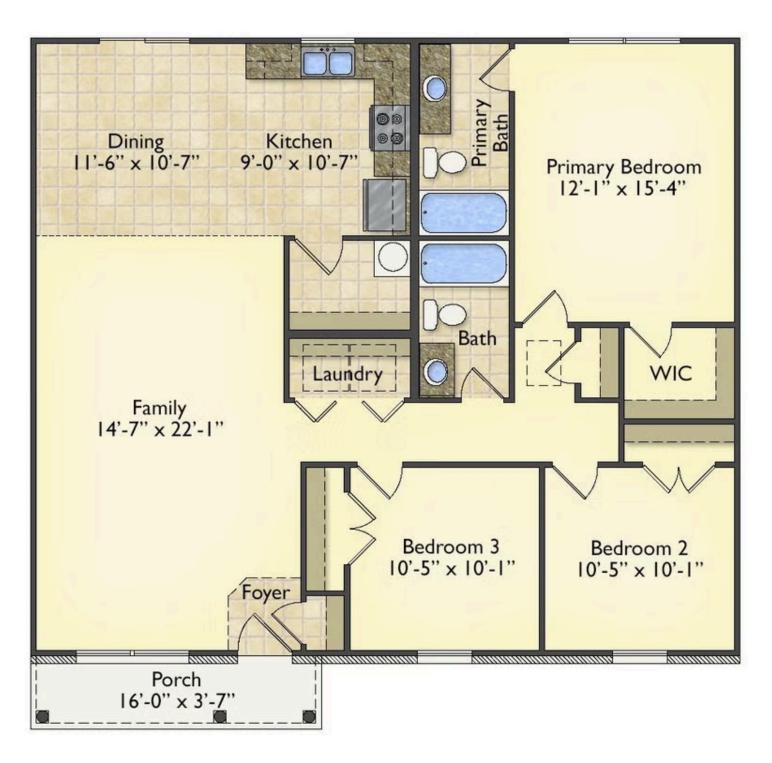

## Priced From **\$165,990**

- 2 Exterior Styles Available
- \_□ 1,326+ Sq. Ft.
- Bedrooms
- 💮 2 Bathrooms

This charming floor plan creates the perfect space for spending the night in and relaxing, or entertaining family and loved ones. The Tynedale offers 3 bedrooms and 2 bathrooms including a primary suite with a stunning bathroom and walk-in closet. The heart of the home is the great room with a vaulted ceiling that opens up to a beautiful kitchen and dining room. Add a covered porch to enjoy summer night grilling out with family and loved ones or create a storage space with the option to add a garage. This floor plan is customizable to meet your needs and fulfill all your dreams.