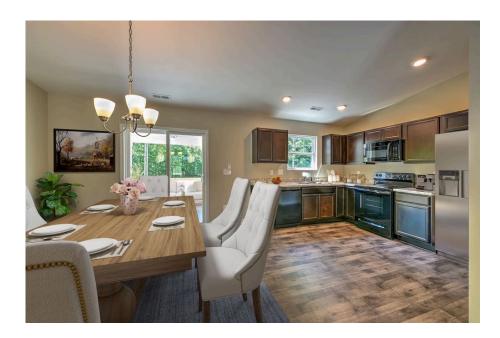

## Priced From **\$165,990**

- 2 Exterior Styles Available
- \_□ 1,326+ Sq. Ft.
- Bedrooms
- 💮 2 Bathrooms

This charming floor plan creates the perfect space for spending the night in and relaxing, or entertaining family and loved ones. The Tynedale offers 3 bedrooms and 2 bathrooms including a primary suite with a stunning bathroom and walk-in closet. The heart of the home is the great room with a vaulted ceiling that opens up to a beautiful kitchen and dining room. Add a covered porch to enjoy summer night grilling out with family and loved ones or create a storage space with the option to add a garage. This floor plan is customizable to meet your needs and fulfill all your dreams.