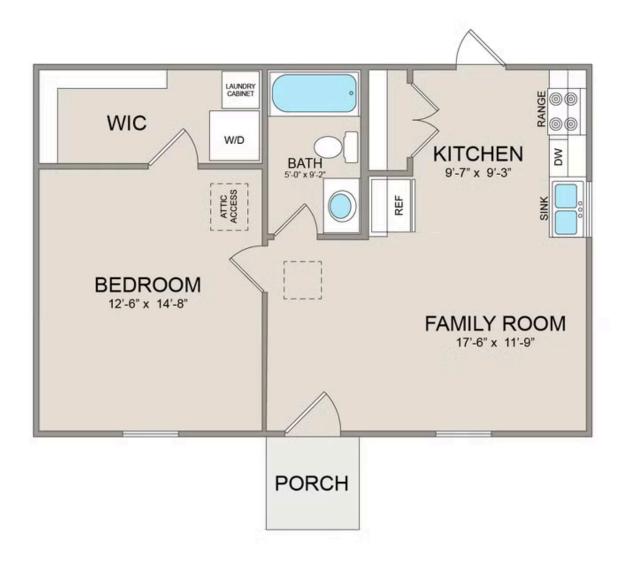

Priced From **\$92,990** 

4 Exterior Styles Available

∫□ 600+ Sq. Ft.

- 📇 1 Bedrooms
- 💮 1 Bathrooms

Say hello to the "Tucker"- a cozy one-bedroom, one-bathroom home spanning 600 square feet. Despite its small size, it offers all the comforts you need, with an open living space, full kitchen, and a private primary bedroom.

This compact home brings numerous advantages, including lower maintenance costs and an efficient use of space. It's the perfect option for keeping a family member close while still providing them with their own space and independence or perhaps for your forever home downsizing is a top priority. is the perfect blend of convenience and comfort.