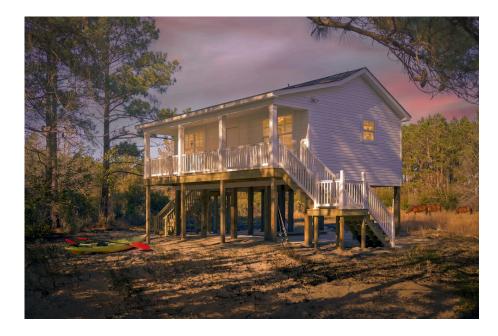

Priced From **\$92,990** 

4 Exterior Styles Available

∫□ 600+ Sq. Ft.

- 📇 1 Bedrooms
- 💮 1 Bathrooms

Say hello to the "Tucker"- a cozy one-bedroom, one-bathroom home spanning 600 square feet. Despite its small size, it offers all the comforts you need, with an open living space, full kitchen, and a private primary bedroom.

This compact home brings numerous advantages, including lower maintenance costs and an efficient use of space. It's the perfect option for keeping a family member close while still providing them with their own space and independence or perhaps for your forever home downsizing is a top priority. is the perfect blend of convenience and comfort.

Whether you're keeping family close or embracing a simpler lifestyle, this home offers a cozy space for all.

Classic

Craftsman

Farmhouse 2

All square footage is approximate. Renderings are artist's conceptions and may vary slightly from the actual home. Homes may be built in reverse of plans shown, depending on site conditions. Minor architectural changes may be made occasionally at the option of the builder. Please contact your Sales Consultant for details.