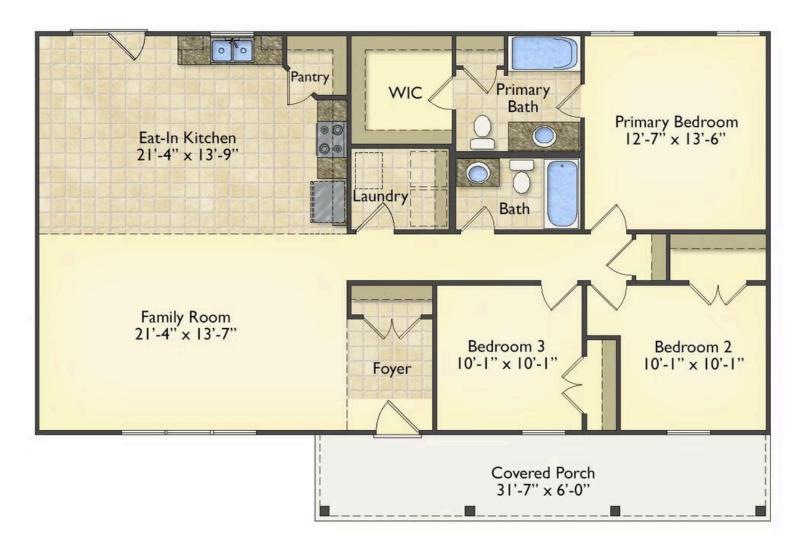

## Southport Nash

All square footage is approximate. Renderings are artist's conceptions and may vary slightly from the actual home. Homes may be built in reverse of plans shown, depending on site conditions. Minor architectural changes may be made occasionally at the option of the builder. Please contact your Sales Consultant for details.