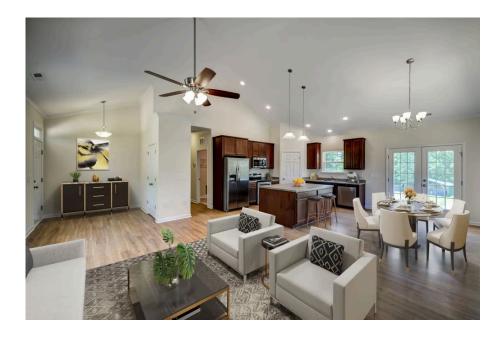

## Priced From **\$179,990**

**4 Exterior Styles Available** 

- ₁,428+ Sq. Ft.
- Bedrooms
- 💮 2 Bathrooms

If you're looking for Southern charm and comfortable living, the Southport is the perfect fit! This beautiful plan was designed with you in mind whether you're relaxing at the end of the day or gathering with family and loved ones for an evening of fun and games. There are 3 bedrooms and 2 bathrooms throughout this cozy floor plan. The heart of the home is sure to be the large eat in kitchen with optional island that opens up to the beautiful great room. This is the perfect space for entertaining, or relaxing and watching the game. The covered front porch is the perfect spot to catch up with conversation on a sunny summer day with a cool pitcher of sweet tea. At the end of the day, retire to the primary suite where you can enjoy a luxurious primary bath and walk-in closet. This floor plan is the perfect fit for your Southern farmhouse dreams and can be customized to fulfill all your needs!