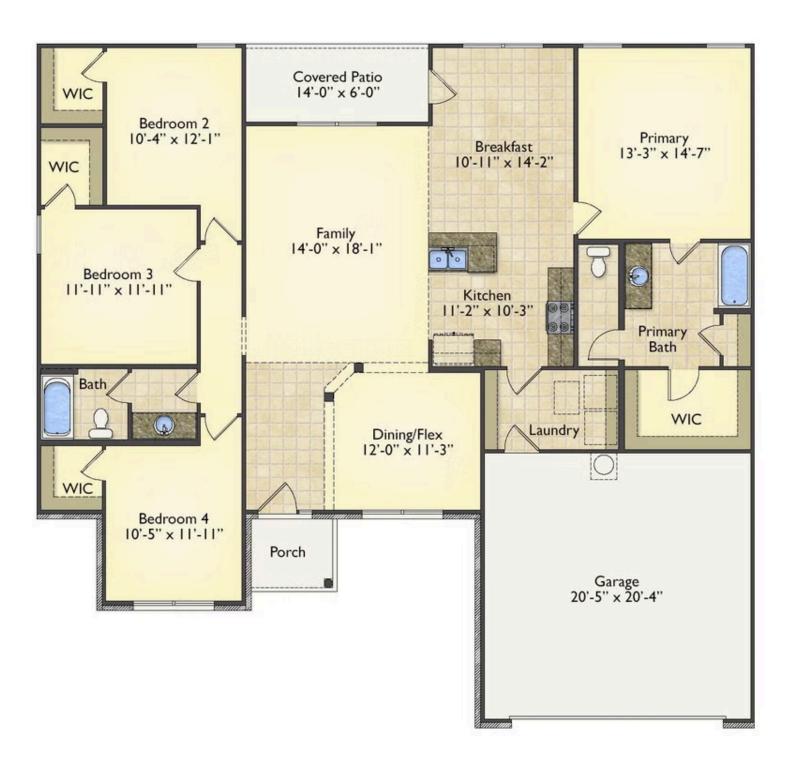

## Priced From **\$227,990**

**3 Exterior Styles Available** 

- ₁,877+ Sq. Ft.
- 📇 4 Bedrooms
- 💮 2 Bathrooms
- 👝 2 Car Garage

The Richfield has something for everyone! This lovely home offers 4 bedrooms and 2 baths with endless options to create your dream home. The openness of the Kitchen with large island, breakfast nook, and family room was specifically designed to keep everyone together. Savor relaxed yet special meals in your formal dining room or reinvent the space into a 5th bedroom for those out of town guests. The master retreat complete with a walk in closet is secluded from the other three bedrooms for privacy. A shortage of storage space is a problem of the past with walk in closets in each of the 4 bedrooms in this home. A covered front porch, 2 car garage, and separate laundry room are just a few of the reasons to make the Richfield your very own dream home.