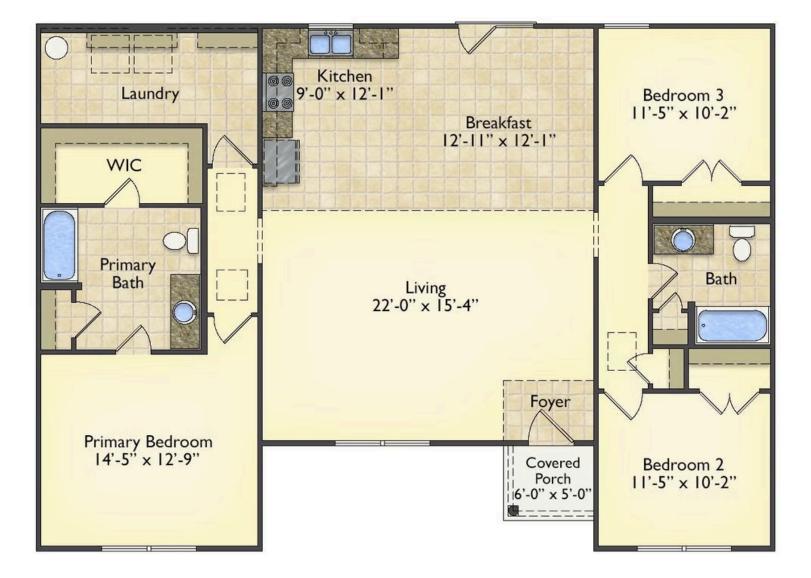

## Pinehurst Nash

Priced From **\$177,990** 

**3 Exterior Styles Available** 

- ₁,561+ Sq. Ft.
- Bedrooms
- 💮 2 Bathrooms

This beautiful home features a spacious and open layout that's perfect for families and those who love to entertain. With three cozy bedrooms and two bathrooms, you'll have plenty of space to relax and unwind after a long day. The open design seamlessly connects the family room with the kitchen, creating a warm and inviting atmosphere that's perfect for gathering with loved ones.

Whether you're hosting a family dinner or just hanging out with friends, this floor plan is perfect for you. You can customize the Pinehurst to meet your needs and create the home of your dream!

Classic