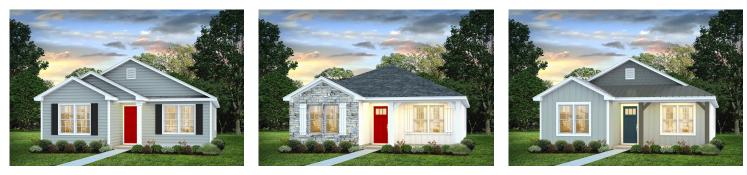

## Priced From **\$161,990**

**3 Exterior Styles Available** 

- [ 1,260+ Sq. Ft.
- Bedrooms
- 🚊 2 Bathrooms

This charming floor plan creates the perfect space for relaxing and watching the game, or hosting an evening with family and loved ones. Just imagine coming home and enjoying a warm summer evening from the comfort of your front porch. The Pine offers 3 bedrooms and 2 bathrooms including a primary suite with a beautiful bathroom and walk-in closet. The spacious great room opens up to the dining room and kitchen with an optional kitchen island that creates the perfect place to spend an evening with the kids or hosting game night with your friends. This floor plan is customizable to meet your needs and fulfill all your dreams.

Classic

Craftsman

## Farmhouse

All square footage is approximate. Renderings are artist's conceptions and may vary slightly from the actual home. Homes may be built in reverse of plans shown, depending on site conditions. Minor architectural changes may be made occasionally at the option of the builder. Please contact your Sales Consultant for details.