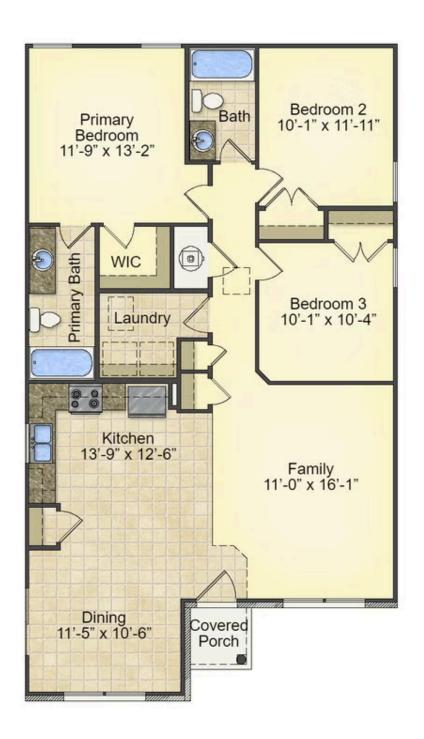

## Priced From **\$161,990**

**3 Exterior Styles Available** 

- [ 1,260+ Sq. Ft.
- Bedrooms
- 🚊 2 Bathrooms

This charming floor plan creates the perfect space for relaxing and watching the game, or hosting an evening with family and loved ones. Just imagine coming home and enjoying a warm summer evening from the comfort of your front porch. The Pine offers 3 bedrooms and 2 bathrooms including a primary suite with a beautiful bathroom and walk-in closet. The spacious great room opens up to the dining room and kitchen with an optional kitchen island that creates the perfect place to spend an evening with the kids or hosting game night with your friends. This floor plan is customizable to meet your needs and fulfill all your dreams.