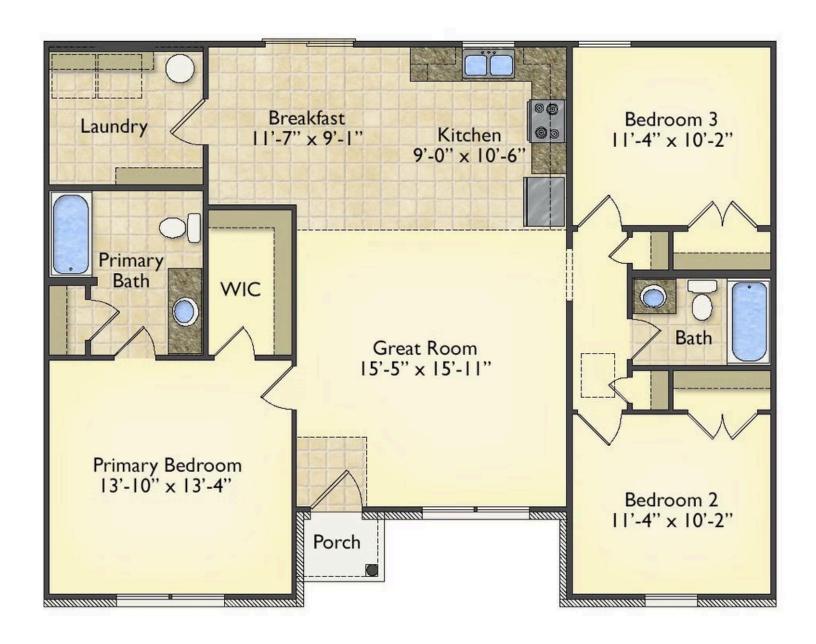

## Newport Nash

\$159,990

**3 Exterior Styles Available** 

\_ 1,267+ Sq. Ft.

3 Bedrooms

2 Bathrooms

Imagine yourself relaxing in this wonderful split floor plan perfectly crafted for those who love to entertain. The open layout is bright and welcoming which invites you to easily flow from one space into the next. Large windows and vaulted ceiling in the great room allow plenty of natural light to illuminate the rooms with trendy flooring for a modern-day look and feel.

The heart of the layout is the kitchen, where those who love to cook will discover a large pantry to store all those comfort food ingredients. The pantry is also connected to the laundry room which makes it easy to multitask on your busy schedule. The kitchen overlooks both the cozy great room and the dining space, perfect for when you're hosting friends for a casual dinner. A sliding door opens out to the backyard where you can step into the sunshine and relish the peace and privacy as you share a meal with your family or simply start your day with a hot coffee in hand.

The three bedrooms are all large and filled with natural light including the spacious primary suite with a walk-in closet and a private bath. The secondary bedrooms can include extra features such as

Classic Craftsman Farmhouse