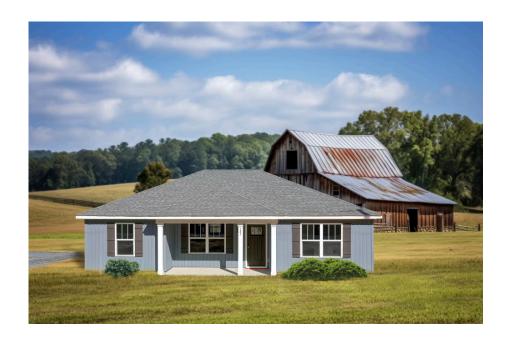

## Newport Nash

\$159,990

**3 Exterior Styles Available** 

\_ 1,267+ Sq. Ft.

3 Bedrooms

2 Bathrooms

Imagine yourself relaxing in this wonderful split floor plan perfectly crafted for those who love to entertain. The open layout is bright and welcoming which invites you to easily flow from one space into the next. Large windows and vaulted ceiling in the great room allow plenty of natural light to illuminate the rooms with trendy flooring for a modern-day look and feel.

The three bedrooms are all large and filled with natural light including the spacious primary suite with a walk-in closet and a private bath. The secondary bedrooms can include extra features such as

Classic Craftsman Farmhouse