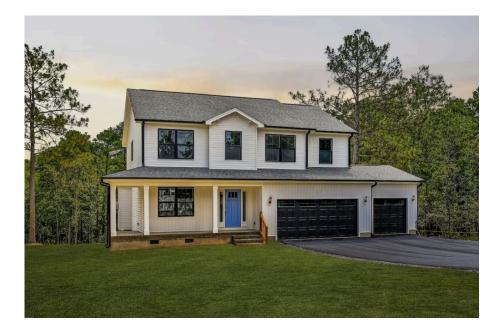

## Montclaire

Nash

## Priced From **\$262,990**

- 2 Exterior Styles Available
- \_\_\_\_ 2,357+ Sq. Ft.
- 📇 4 Bedrooms
- 💮 2.5 Bathrooms
- 👝 2 Car Garage

The Montclaire was designed with today's busy lifestyle in mind. Wide open living keeps the conversation flowing with a spacious great room open to the eating area and kitchen with plenty of cooking and counter space. A large utility room off the garage keeps the mess in check with a convenient powder room across the hall. After a long day relax and rejuvenate in your large primary suite with primary bath and enough closet space for all of your shoes and his baseball hat collection. The upstairs loft area is the perfect spot for family game night or just a quiet space to finish a book. The best home is the one you don't ever want to leave.