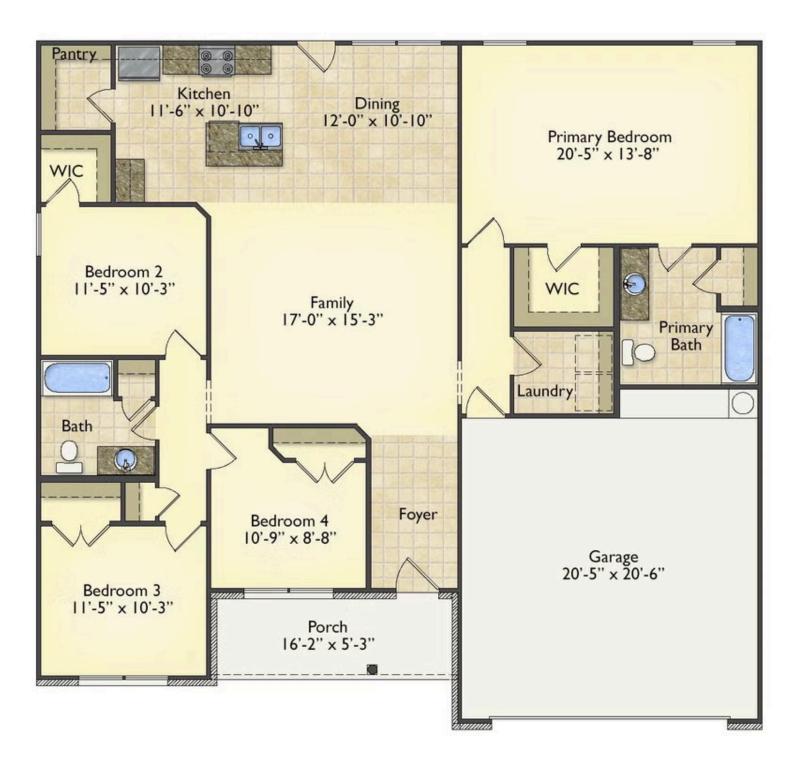

## Priced From **\$216,990**

**3 Exterior Styles Available** 

- \_ 1,704+ Sq. Ft.
- 📇 4 Bedrooms
- 💮 2 Bathrooms
- 📇 2 Car Garage

The Litchfield is the perfect combination of Southern comfort, elegance, and contemporary living. This gorgeous space was designed for laid-back and relaxing, and provides the perfect space for entertaining family and loved ones. This 4 bedroom, 2 bathroom home was designed with your family in mind. The split bedroom floor plan ensures absolute privacy and includes a spacious primary room with a luxurious primary bath and walk-in closet. The kitchen opens up to the dining room and spacious great room to provide the perfect space for relaxing or gathering with family and loved ones. Choose to add a covered porch to unwind together at the end of the day or watch the sunrise with a cup of joe. The options are endless with this floor plan. Turn the fourth bedroom into a flex room and create your own home office, study, playroom, or whatever you may need at any stage of life. The Litchfield is the perfect plan to customize and create your very own dream home.