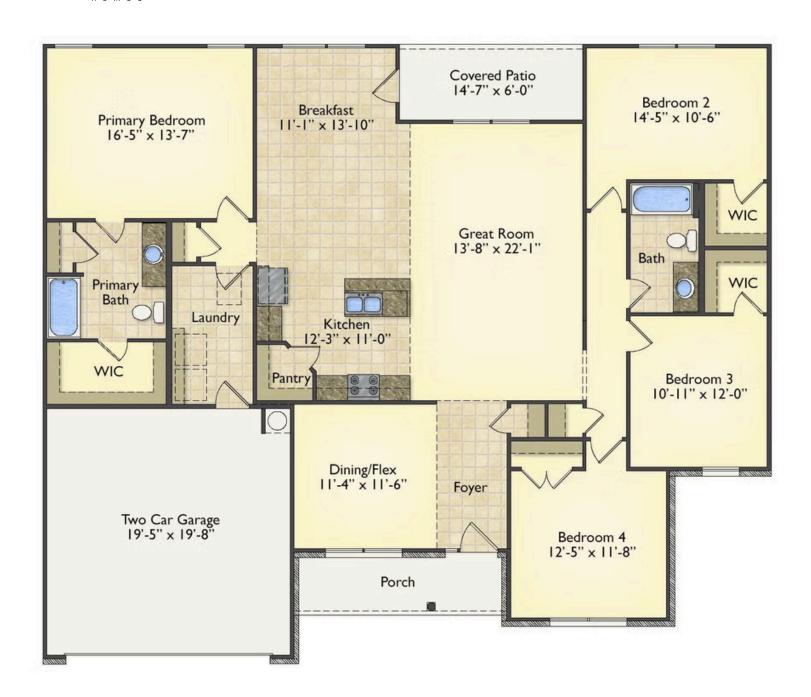

## Lexington

\$242,990

**5 Exterior Styles Available** 

\_ 2,054+ Sq. Ft.

📇 4 Bedrooms

2 Bathrooms

😑 2 Car Garage

Welcome home to the Lexington where timeless elegance, contemporary Southern comfort and flexibility are perfectly combined. This popular plan is designed for laid-back living, and provides space to work from home, room to accommodate in-laws and entertain guests and it could all be yours.

Imagine gathering with loved ones in the light-filled and spacious family room in an open design that embraces the kitchen and breakfast room. The gourmet kitchen is ready to be customized to suit your needs, plus there's a formal dining room and a covered patio with the freedom to expand and create your dream home.

At the end of the day, you can retire to your private primary suite with a walk-in closet and a primary bath. The three secondary bedrooms have generous closets and there's a central full bath for added convenience. Completing this sensational 2,054 sqft plan is a large laundry room, a flex room which could be your dream study, guest suite or playroom, the choice is all yours when it comes to the