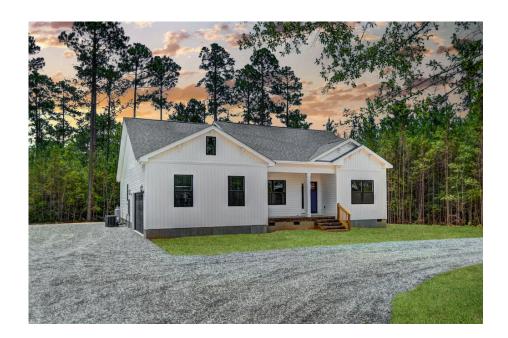

## Lexington

\$242,990

**5 Exterior Styles Available** 

\_ 2,054+ Sq. Ft.

📇 4 Bedrooms

2 Bathrooms

😑 2 Car Garage

Welcome home to the Lexington where timeless elegance, contemporary Southern comfort and flexibility are perfectly combined. This popular plan is designed for laid-back living, and provides space to work from home, room to accommodate in-laws and entertain guests and it could all be yours.

Imagine gathering with loved ones in the light-filled and spacious family room in an open design that embraces the kitchen and breakfast room. The gourmet kitchen is ready to be customized to suit your needs, plus there's a formal dining room and a covered patio with the freedom to expand and create your dream home.

At the end of the day, you can retire to your private primary suite with a walk-in closet and a primary bath. The three secondary bedrooms have generous closets and there's a central full bath for added convenience. Completing this sensational 2,054 sqft plan is a large laundry room, a flex room which could be your dream study, guest suite or playroom, the choice is all yours when it comes to the