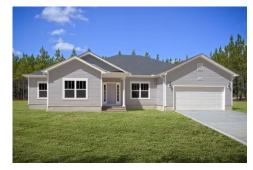

## Inglewood

\$272,990

**2 Exterior Styles Available** 

\_ 2,364+ Sq. Ft.

4 Bedrooms

2 Bathrooms

**2 Car Garage** 

Call the Inglewood home with its stunning and spacious 4 bedroom and 2 bath design This home is the perfect size for a growing family all while remaining a cozy and relaxing environment for spending the weekends with loved ones. The heart of the home is sure to be the gourmet kitchen beautifully designed to overlook the spacious great room and breakfast room. The Inglewood offers a covered rear porch that could be used for entertaining or for enjoying a quiet evening after dinner. The primary bedroom features a large walk-in closet and primary bath that comes with a tub and separate shower. The optional 4th bedroom can be left as a bedroom or turned into a library, office, or even a playroom for the kids. There is not a detail overlooked in the Inglewood as it is designed to meet your needs and is customizable to create your own dream home!

Classic Craftsman

All square footage is approximate. Renderings are artist's conceptions and may vary slightly from the actual home. Homes may be built in reverse of plans shown, depending on site conditions. Minor architectural changes may be made occasionally at the option of the builder. Please contact your Sales Consultant for details.