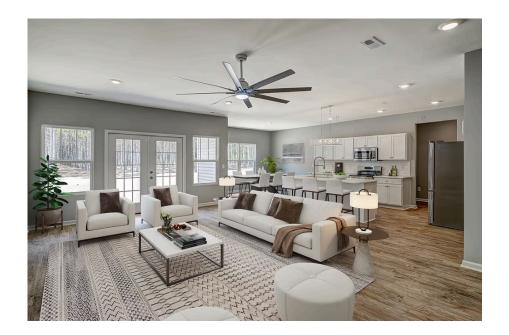

## Inglewood

\$272,990

**2 Exterior Styles Available** 

\_ 2,364+ Sq. Ft.

4 Bedrooms

2 Bathrooms

**2 Car Garage** 

Call the Inglewood home with its stunning and spacious 4 bedroom and 2 bath design This home is the perfect size for a growing family all while remaining a cozy and relaxing environment for spending the weekends with loved ones. The heart of the home is sure to be the gourmet kitchen beautifully designed to overlook the spacious great room and breakfast room. The Inglewood offers a covered rear porch that could be used for entertaining or for enjoying a quiet evening after dinner. The primary bedroom features a large walk-in closet and primary bath that comes with a tub and separate shower. The optional 4th bedroom can be left as a bedroom or turned into a library, office, or even a playroom for the kids. There is not a detail overlooked in the Inglewood as it is designed to meet your needs and is customizable to create your own dream home!