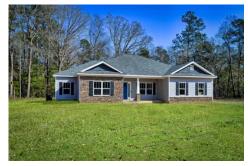

## Inglewood

\$272,990

**2 Exterior Styles Available** 

\_ 2,364+ Sq. Ft.

4 Bedrooms

2 Bathrooms

**2 Car Garage** 

Call the Inglewood home with its stunning and spacious 4 bedroom and 2 bath design This home is the perfect size for a growing family all while remaining a cozy and relaxing environment for spending the weekends with loved ones. The heart of the home is sure to be the gourmet kitchen beautifully designed to overlook the spacious great room and breakfast room. The Inglewood offers a covered rear porch that could be used for entertaining or for enjoying a quiet evening after dinner. The primary bedroom features a large walk-in closet and primary bath that comes with a tub and separate shower. The optional 4th bedroom can be left as a bedroom or turned into a library, office, or even a playroom for the kids. There is not a detail overlooked in the Inglewood as it is designed to meet your needs and is customizable to create your own dream home!

Classic Craftsman

All square footage is approximate. Renderings are artist's conceptions and may vary slightly from the actual home. Homes may be built in reverse of plans shown, depending on site conditions. Minor architectural changes may be made occasionally at the option of the builder. Please contact your Sales Consultant for details.