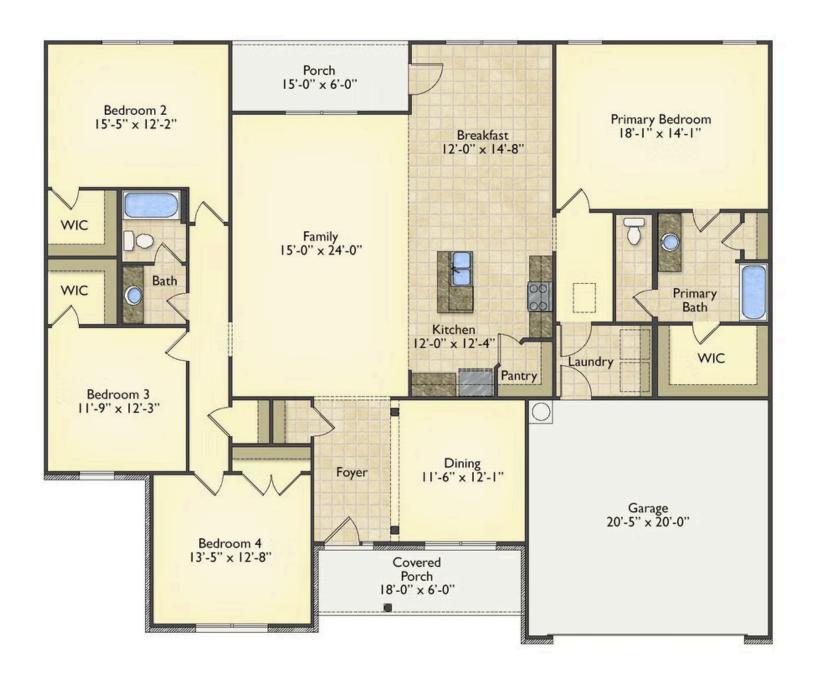

## Inglewood

\$272,990

**2 Exterior Styles Available** 

\_ 2,364+ Sq. Ft.

4 Bedrooms

2 Bathrooms

**2 Car Garage** 

Call the Inglewood home with its stunning and spacious 4 bedroom and 2 bath design This home is the perfect size for a growing family all while remaining a cozy and relaxing environment for spending the weekends with loved ones. The heart of the home is sure to be the gourmet kitchen beautifully designed to overlook the spacious great room and breakfast room. The Inglewood offers a covered rear porch that could be used for entertaining or for enjoying a quiet evening after dinner. The primary bedroom features a large walk-in closet and primary bath that comes with a tub and separate shower. The optional 4th bedroom can be left as a bedroom or turned into a library, office, or even a playroom for the kids. There is not a detail overlooked in the Inglewood as it is designed to meet your needs and is customizable to create your own dream home!