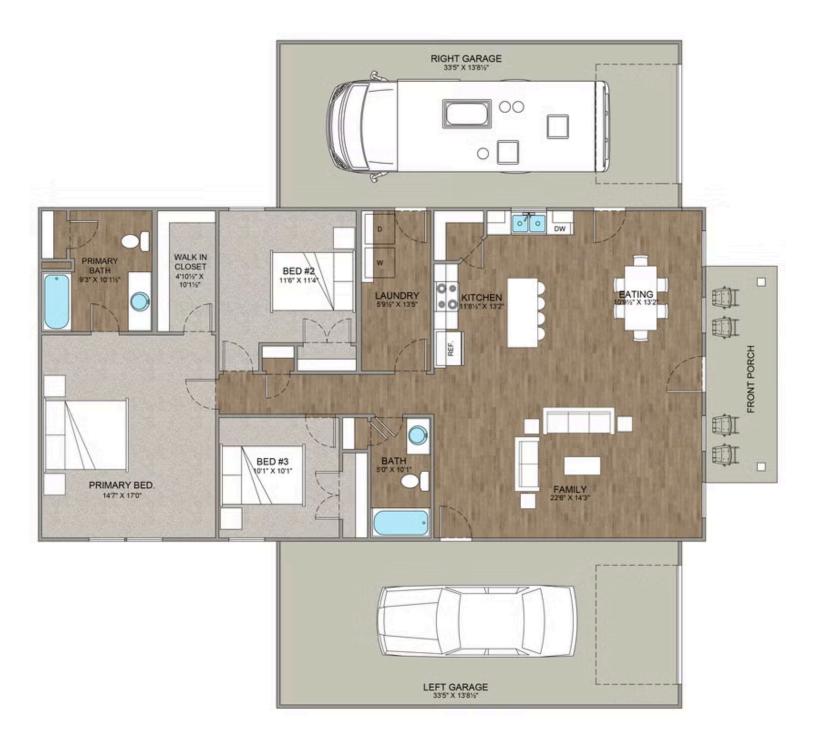

## Hidden Hills Barndominium

Priced From \$276,990

**1 Exterior Styles Available** 

பு 1,568+ Sq. Ft.

**Bedrooms** 

2 Bathrooms

2 Car Garage

The Hidden Hills is a charming barndominium design that combines cozy living with modern convenience. With 1,568 square feet of heated space, this design features an open-concept layout that seamlessly connects the family room, kitchen, and dining area. It's a perfect setup for both everyday living and hosting gatherings with loved ones. The home portion of this barndominium is part of our Design By U series, meaning that the home's home plan can be easily modified with additional bedrooms and bathrooms, depending on you and your family's needs. This thoughtfully crafted plan also offers flexible options for attached garages, so you can customize the home to fit your needs. These are designed as 14' x 34' so more of a traditional garage, but with plenty of space. This particular plan has 10' doors on each side. The flexibility of this plan is also evident in many ways, not only can the home itself be essentially "whatever you want", the side garages can be removed for just a simple Farmhouse, or you could choose one on the left side of the home and convert the right side to an inviting porch, or even consider an In-Law Suite? The functionality and choices are endless. The inviting front porch adds a warm, welcoming touch, making it easy to