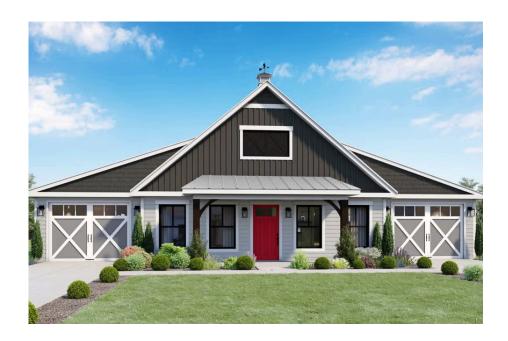

## Hidden Hills Barndominium

Priced From \$276,990

**1 Exterior Styles Available** 

பு 1,568+ Sq. Ft.

**Bedrooms** 

2 Bathrooms

2 Car Garage

The Hidden Hills is a charming barndominium design that combines cozy living with modern convenience. With 1,568 square feet of heated space, this design features an open-concept layout that seamlessly connects the family room, kitchen, and dining area. It's a perfect setup for both everyday living and hosting gatherings with loved ones. The home portion of this barndominium is part of our Design By U series, meaning that the home's home plan can be easily modified with additional bedrooms and bathrooms, depending on you and your family's needs. This thoughtfully crafted plan also offers flexible options for attached garages, so you can customize the home to fit your needs. These are designed as 14' x 34' so more of a traditional garage, but with plenty of space. This particular plan has 10' doors on each side. The flexibility of this plan is also evident in many ways, not only can the home itself be essentially "whatever you want", the side garages can be removed for just a simple Farmhouse, or you could choose one on the left side of the home and convert the right side to an inviting porch, or even consider an In-Law Suite? The functionality and choices are endless. The inviting front porch adds a warm, welcoming touch, making it easy to