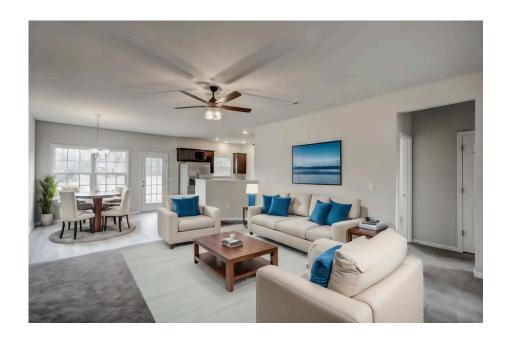

## Hanover Nash

\$198,990

**3 Exterior Styles Available** 

\_ 1,608+ Sq. Ft.

3 Bedrooms

2 Bathrooms

**2 Car Garage** 

The Hanover is the perfect plan for those looking for a cozy home with a spacious open design. This home features 3 bedrooms and 2 baths, with a primary suite that features a walk-in closet and private bath.

With a busy life, having a cozy great room that leads into the kitchen is the perfect way to spend time with family after a long day of work. This floor plan has something for everyone and is completely customizable to create your very own dream home. The utility room is conveniently located just off the kitchen to allow you to stay connected to the main heart of the house. The Hanover features an additional room that could be made into the library you've always wanted or turned into a 4th bedroom for the growing family.