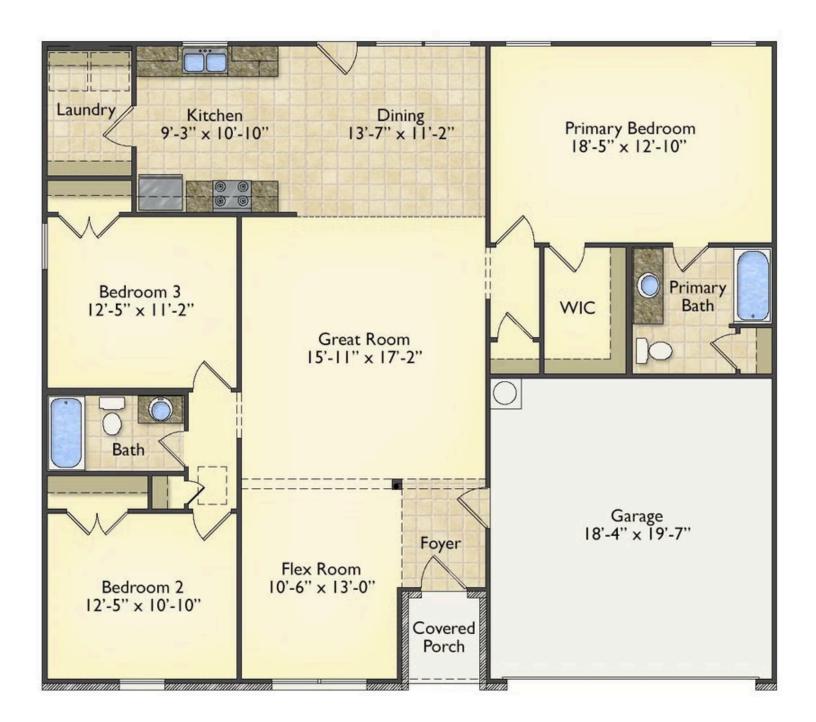

## Hanover Nash

\$198,990

**3 Exterior Styles Available** 

\_ 1,608+ Sq. Ft.

3 Bedrooms

2 Bathrooms

**2 Car Garage** 

The Hanover is the perfect plan for those looking for a cozy home with a spacious open design. This home features 3 bedrooms and 2 baths, with a primary suite that features a walk-in closet and private bath.

With a busy life, having a cozy great room that leads into the kitchen is the perfect way to spend time with family after a long day of work. This floor plan has something for everyone and is completely customizable to create your very own dream home. The utility room is conveniently located just off the kitchen to allow you to stay connected to the main heart of the house. The Hanover features an additional room that could be made into the library you've always wanted or turned into a 4th bedroom for the growing family.