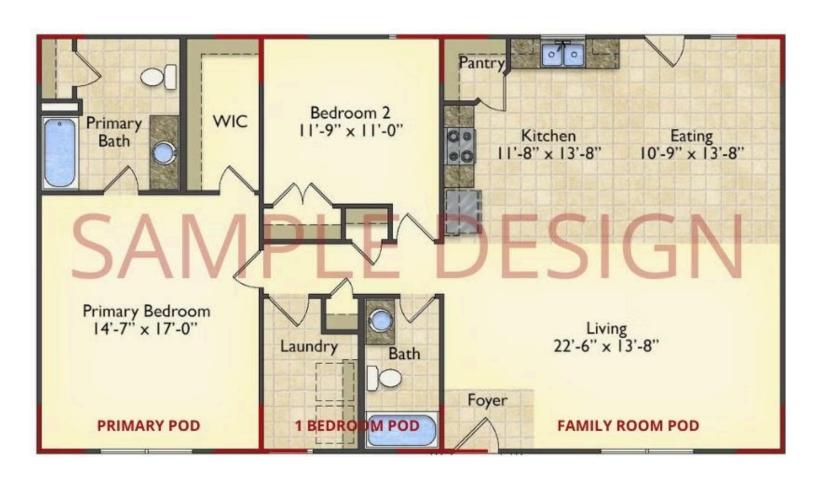

# Call for Price

**10 Exterior Styles Available** 

\_ 983+ Sq. Ft.

📇 1 - 6 Bedrooms

🔒 1 - 3 Bathrooms

DesignByU! Our newest DesignByU Plan System is a unique and cost effective solution with the PRIMARY focus being the ability to Personally Design YOUR Dream Home using our plan pieces or pre-designed home sections. With this DesignByU concept, there are a wide range of plan pieces for you to assemble to create a unique floor plan that best fits YOUR family and YOUR budget. There are hundreds of variations allowing you to piece together your Dream Home!

This method of design is a NEW and Innovative way to personalize your home. No more starting from scratch on a plan or trying to re-configure a singular floorplan to work for your family and budget. Using predesigned and inter-connecting home parts, our DesignByU System gives you the ability to assemble/design the home that you want and the home that is RIGHT for you!