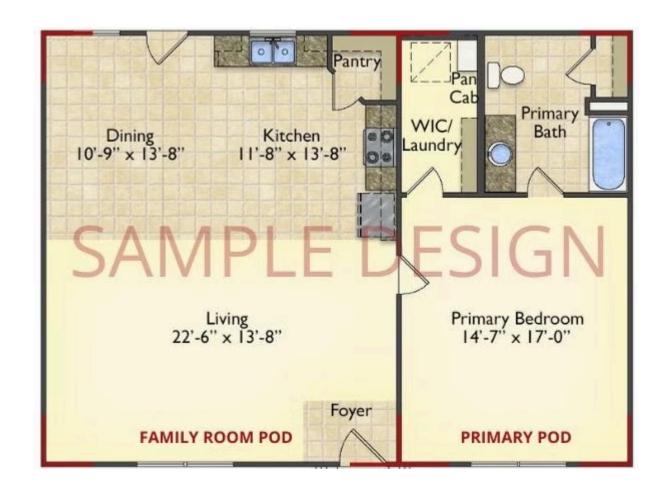

# Call for Price

**10 Exterior Styles Available** 

\_ 983+ Sq. Ft.

📇 1 - 6 Bedrooms

🔒 1 - 3 Bathrooms

DesignByU! Our newest DesignByU Plan System is a unique and cost effective solution with the PRIMARY focus being the ability to Personally Design YOUR Dream Home using our plan pieces or pre-designed home sections. With this DesignByU concept, there are a wide range of plan pieces for you to assemble to create a unique floor plan that best fits YOUR family and YOUR budget. There are hundreds of variations allowing you to piece together your Dream Home!

This method of design is a NEW and Innovative way to personalize your home. No more starting from scratch on a plan or trying to re-configure a singular floorplan to work for your family and budget. Using predesigned and inter-connecting home parts, our DesignByU System gives you the ability to assemble/design the home that you want and the home that is RIGHT for you!