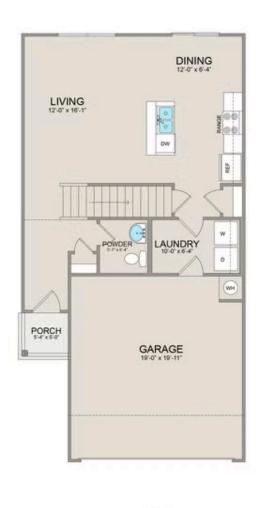

Step inside to discover the inviting main floor, featuring an open-concept layout seamlessly blending the living, dining, and kitchen areas. Adjacent to the kitchen lies a convenient laundry room and a half bathroom, adding practicality to everyday living.

On the second floor, you'll find a spacious primary suite complete with a large walk-in closet for ample storage. Additionally, two more bedrooms offer plenty of room for family or guests, each equipped with its own spacious closet.

## Conway Nash

MAIN UPPER