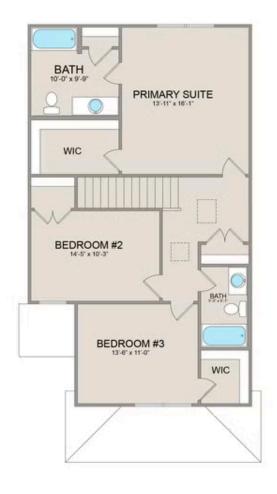

On the second floor, you'll find a spacious primary suite complete with a large walk-in closet for ample storage. Additionally, two more bedrooms offer plenty of room for family or guests, each equipped with its own spacious closet.

## Conway Nash

MAIN UPPER