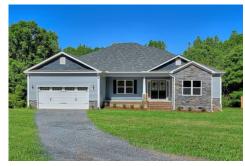

## **Brunswick**

\$288,990

**3 Exterior Styles Available** 

\_ 2,525+ Sq. Ft.

**4 Bedrooms** 

2 Bathrooms

2 Car Garage

Say hello to your very own dream home. The Brunswick is a stunning 4 bedroom, 2 bath home bursting with possibility. Picture yourself winding down in your spacious primary suite and slipping into a bubble bath in your private primary bathroom. Looking for an office at home or need an extra room for visiting guests? This versatile split-bedroom plan has an optional 5th room for that and more! Spend your morning enjoying a cup of Joe from your breakfast bar in your large eat in kitchen with an island and later enjoy a quiet evening on your covered porch out back. If you can dream it, we can create it.

## Brunswick Nash

All square footage is approximate. Renderings are artist's conceptions and may vary slightly from the actual home. Homes may be built in reverse of plans shown, depending on site conditions. Minor architectural changes may be made occasionally at the option of the builder. Please contact your Sales Consultant for details.