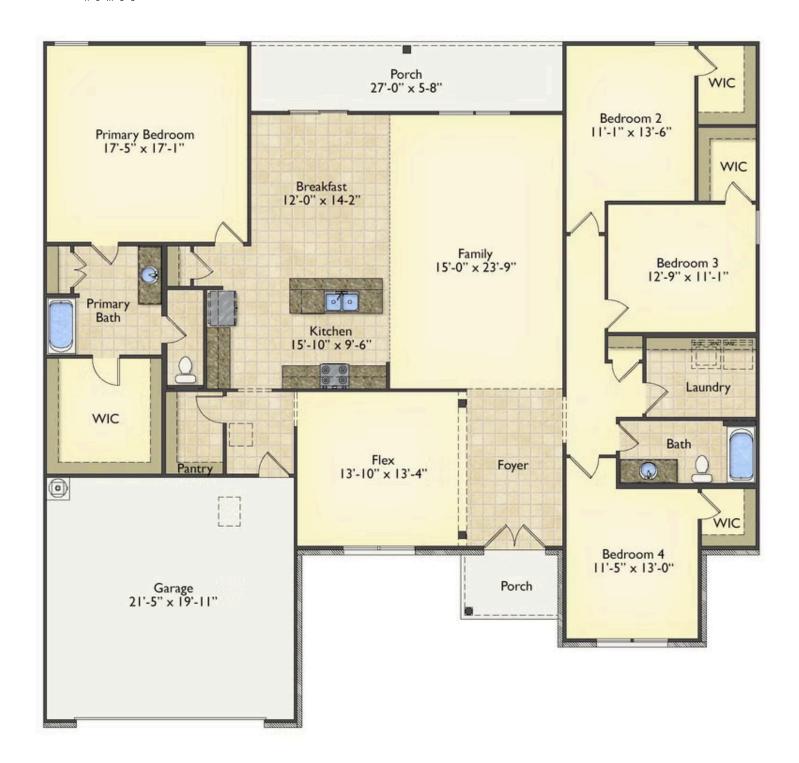

## **Brunswick**

\$288,990

**3 Exterior Styles Available** 

\_ 2,525+ Sq. Ft.

**4 Bedrooms** 

2 Bathrooms

2 Car Garage

Say hello to your very own dream home. The Brunswick is a stunning 4 bedroom, 2 bath home bursting with possibility. Picture yourself winding down in your spacious primary suite and slipping into a bubble bath in your private primary bathroom. Looking for an office at home or need an extra room for visiting guests? This versatile split-bedroom plan has an optional 5th room for that and more! Spend your morning enjoying a cup of Joe from your breakfast bar in your large eat in kitchen with an island and later enjoy a quiet evening on your covered porch out back. If you can dream it, we can create it.

## Brunswick Nash

All square footage is approximate. Renderings are artist's conceptions and may vary slightly from the actual home. Homes may be built in reverse of plans shown, depending on site conditions. Minor architectural changes may be made occasionally at the option of the builder. Please contact your Sales Consultant for details.