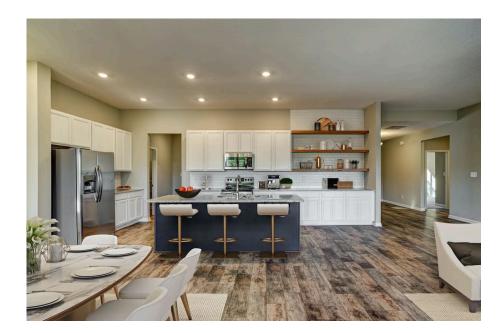

## **Brunswick**

\$288,990

**3 Exterior Styles Available** 

\_ 2,525+ Sq. Ft.

**4 Bedrooms** 

2 Bathrooms

2 Car Garage

Say hello to your very own dream home. The Brunswick is a stunning 4 bedroom, 2 bath home bursting with possibility. Picture yourself winding down in your spacious primary suite and slipping into a bubble bath in your private primary bathroom. Looking for an office at home or need an extra room for visiting guests? This versatile split-bedroom plan has an optional 5th room for that and more! Spend your morning enjoying a cup of Joe from your breakfast bar in your large eat in kitchen with an island and later enjoy a quiet evening on your covered porch out back. If you can dream it, we can create it.