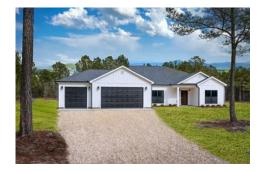

## **Brunswick**

\$288,990

**3 Exterior Styles Available** 

\_ 2,525+ Sq. Ft.

**4 Bedrooms** 

2 Bathrooms

2 Car Garage

Say hello to your very own dream home. The Brunswick is a stunning 4 bedroom, 2 bath home bursting with possibility. Picture yourself winding down in your spacious primary suite and slipping into a bubble bath in your private primary bathroom. Looking for an office at home or need an extra room for visiting guests? This versatile split-bedroom plan has an optional 5th room for that and more! Spend your morning enjoying a cup of Joe from your breakfast bar in your large eat in kitchen with an island and later enjoy a quiet evening on your covered porch out back. If you can dream it, we can create it.

Farmhouse Classic Craftsman

All square footage is approximate. Renderings are artist's conceptions and may vary slightly from the actual home. Homes may be built in reverse of plans shown, depending on site conditions. Minor architectural changes may be made occasionally at the option of the builder. Please contact your Sales Consultant for details.