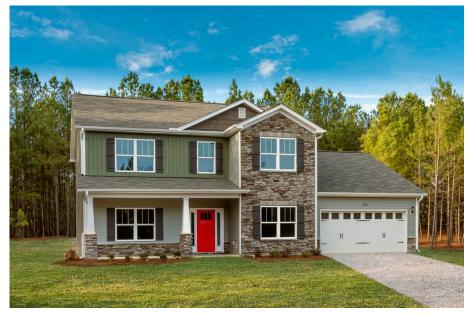

Priced From \$287,990

**3 Exterior Styles Available** 

- \_ 2,595+ Sq. Ft.
- 📇 4 Bedrooms
- 💮 2.5 Bathrooms
- 👝 2 Car Garage

The Augusta offers 4 bedrooms and 2.5 baths with plenty of options to create the home you've been dreaming of. Envision yourself winding down in your spacious primary suite and private primary bathroom located on the main floor for the retreat you deserve. The covered back porch option gives you just another reason to stay home and enjoy the evening with a nice relaxing home-cooked meal. The utility room is conveniently located upstairs along with all the bedrooms to make laundry day less of a hassle. The option to add a bonus room above your garage could come in handy as and add space for a place to play and do homework for the kids! This floor plan has something for everyone and is completely customizable to create your very own dream home.

RED DOOR

All square footage is approximate. Renderings are artist's conceptions and may vary slightly from the actual home. Homes may be built in reverse of plans shown, depending on site conditions. Minor architectural changes may be made occasionally at the option of the builder. Please contact your Sales Consultant for details.