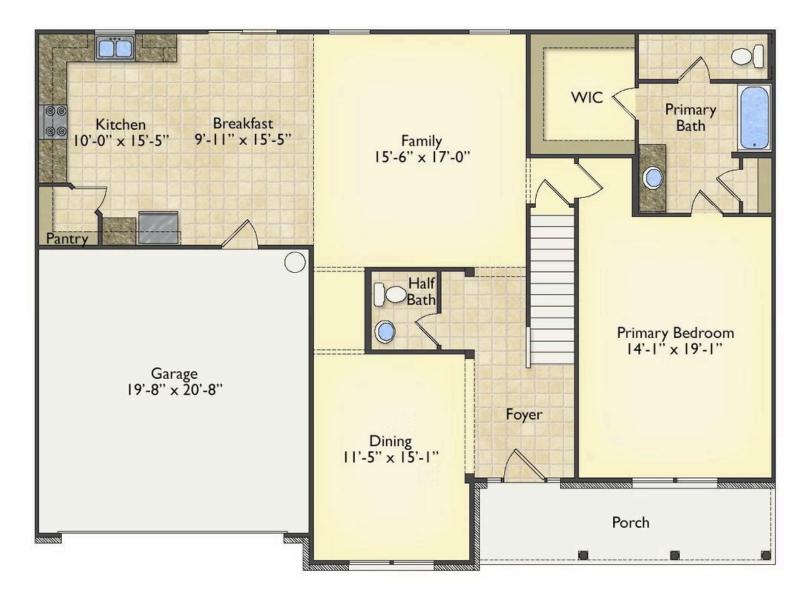

Priced From \$287,990

**3 Exterior Styles Available** 

- \_ 2,595+ Sq. Ft.
- 📇 4 Bedrooms
- 💮 2.5 Bathrooms
- 👝 2 Car Garage

The Augusta offers 4 bedrooms and 2.5 baths with plenty of options to create the home you've been dreaming of. Envision yourself winding down in your spacious primary suite and private primary bathroom located on the main floor for the retreat you deserve. The covered back porch option gives you just another reason to stay home and enjoy the evening with a nice relaxing home-cooked meal. The utility room is conveniently located upstairs along with all the bedrooms to make laundry day less of a hassle. The option to add a bonus room above your garage could come in handy as and add space for a place to play and do homework for the kids! This floor plan has something for everyone and is completely customizable to create your very own dream home.

All square footage is approximate. Renderings are artist's conceptions and may vary slightly from the actual home. Homes may be built in reverse of plans shown, depending on site conditions. Minor architectural changes may be made occasionally at the option of the builder. Please contact your Sales Consultant for details.