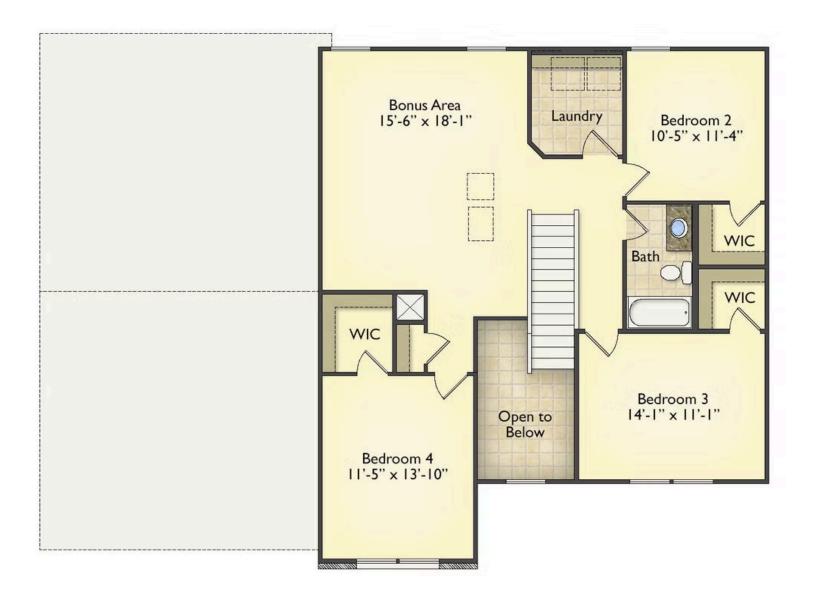

Priced From \$287,990

**3 Exterior Styles Available** 

- \_ 2,595+ Sq. Ft.
- 📇 4 Bedrooms
- 💮 2.5 Bathrooms
- 👝 2 Car Garage

The Augusta offers 4 bedrooms and 2.5 baths with plenty of options to create the home you've been dreaming of. Envision yourself winding down in your spacious primary suite and private primary bathroom located on the main floor for the retreat you deserve. The covered back porch option gives you just another reason to stay home and enjoy the evening with a nice relaxing home-cooked meal. The utility room is conveniently located upstairs along with all the bedrooms to make laundry day less of a hassle. The option to add a bonus room above your garage could come in handy as and add space for a place to play and do homework for the kids! This floor plan has something for everyone and is completely customizable to create your very own dream home.

All square footage is approximate. Renderings are artist's conceptions and may vary slightly from the actual home. Homes may be built in reverse of plans shown, depending on site conditions. Minor architectural changes may be made occasionally at the option of the builder. Please contact your Sales Consultant for details.