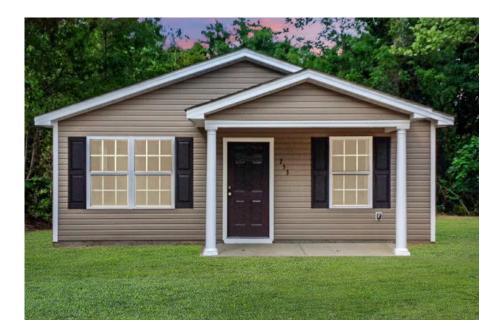

## Priced From **\$147,990**

2 Exterior Styles Available

- ₁□ 1,176+ Sq. Ft.
- 📇 3 Bedrooms
- 💮 2 Bathrooms

The Aspen is a cozy, one-story plan with an open layout that is bright and welcoming and invites you to easily flow from one space into the next. This plan offers 3 bedrooms and 2 full baths with a spacious great room that opens up to the eat-in kitchen. Personalize this plan to turn this kitchen into your own luxury kitchen perfect for entertaining. You can even add a garage, or a covered porch to wake up and watch the sunrise with a cup of joe. With endless opportunities, you can turn this versatile plan into your own dream home.

Craftsman

Classic

All square footage is approximate. Renderings are artist's conceptions and may vary slightly from the actual home. Homes may be built in reverse of plans shown, depending on site conditions. Minor architectural changes may be made occasionally at the option of the builder. Please contact your Sales Consultant for details.