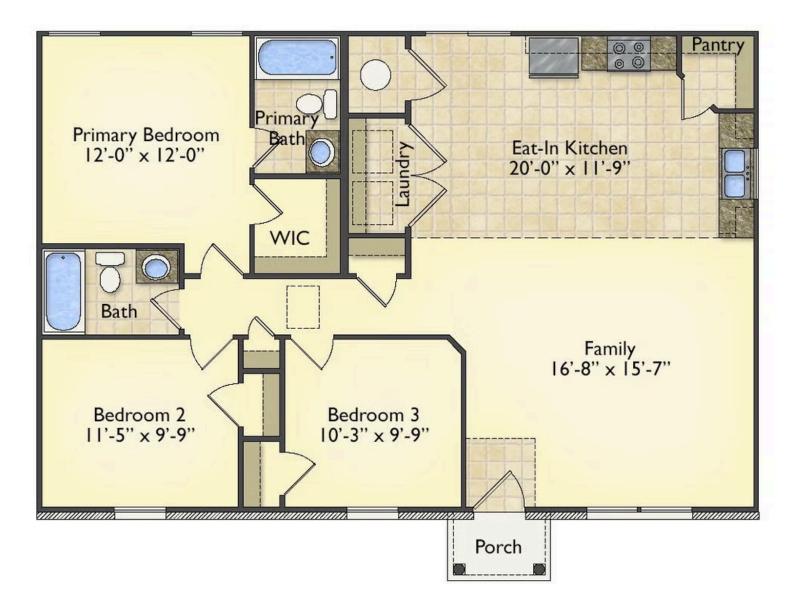

## Priced From **\$147,990**

2 Exterior Styles Available

- ₁□ 1,176+ Sq. Ft.
- 📇 3 Bedrooms
- 💮 2 Bathrooms

The Aspen is a cozy, one-story plan with an open layout that is bright and welcoming and invites you to easily flow from one space into the next. This plan offers 3 bedrooms and 2 full baths with a spacious great room that opens up to the eat-in kitchen. Personalize this plan to turn this kitchen into your own luxury kitchen perfect for entertaining. You can even add a garage, or a covered porch to wake up and watch the sunrise with a cup of joe. With endless opportunities, you can turn this versatile plan into your own dream home.

All square footage is approximate. Renderings are artist's conceptions and may vary slightly from the actual home. Homes may be built in reverse of plans shown, depending on site conditions. Minor architectural changes may be made occasionally at the option of the builder. Please contact your Sales Consultant for details.