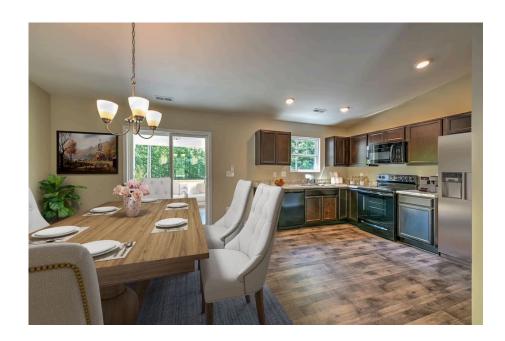

## Tynedale Robeson

\$164,990

**2 Exterior Styles Available** 

பு 1,326+ Sq. Ft.

3 Bedrooms

🗎 2 Bathrooms

This charming floor plan creates the perfect space for spending the night in and relaxing, or entertaining family and loved ones. The Tynedale offers 3 bedrooms and 2 bathrooms including a primary suite with a stunning bathroom and walk-in closet. The heart of the home is the great room with a vaulted ceiling that opens up to a beautiful kitchen and dining room. Add a covered porch to enjoy summer night grilling out with family and loved ones or create a storage space with the option to add a garage. This floor plan is customizable to meet your needs and fulfill all your dreams.