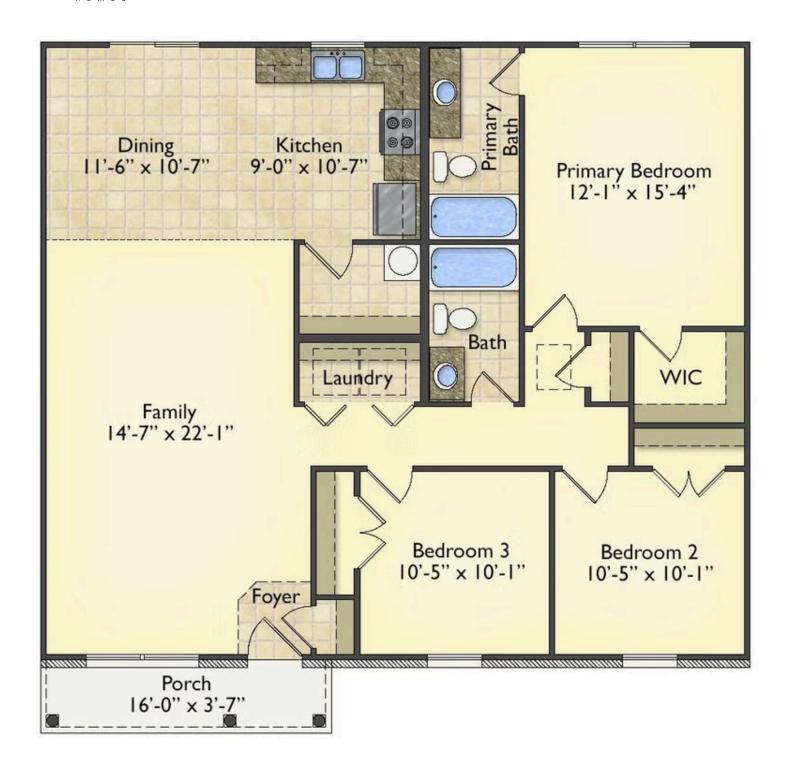

## Tynedale Robeson

\$164,990

**2 Exterior Styles Available** 

பு 1,326+ Sq. Ft.

3 Bedrooms

🗎 2 Bathrooms

This charming floor plan creates the perfect space for spending the night in and relaxing, or entertaining family and loved ones. The Tynedale offers 3 bedrooms and 2 bathrooms including a primary suite with a stunning bathroom and walk-in closet. The heart of the home is the great room with a vaulted ceiling that opens up to a beautiful kitchen and dining room. Add a covered porch to enjoy summer night grilling out with family and loved ones or create a storage space with the option to add a garage. This floor plan is customizable to meet your needs and fulfill all your dreams.