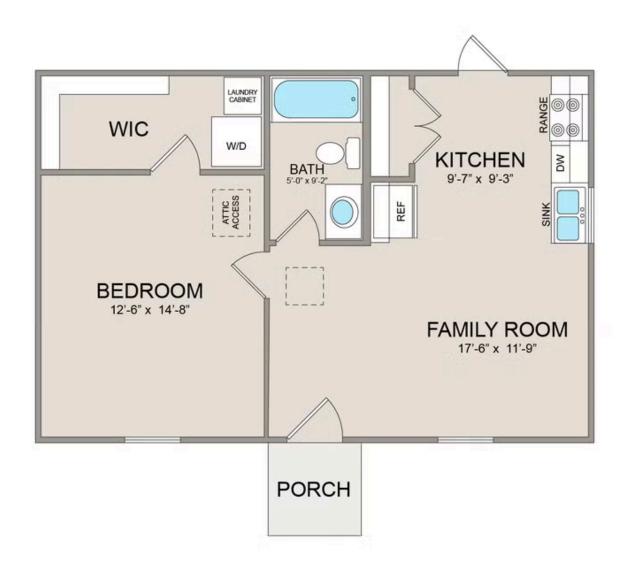

## Tucker Robeson

\$91,990

**4 Exterior Styles Available** 

\_ 600+ Sq. Ft.

1 Bedrooms

🗎 1 Bathrooms

Say hello to the "Tucker"- a cozy one-bedroom, one-bathroom home spanning 600 square feet. Despite its small size, it offers all the comforts you need, with an open living space, full kitchen, and a private primary bedroom.

This compact home brings numerous advantages, including lower maintenance costs and an efficient use of space. It's the perfect option for keeping a family member close while still providing them with their own space and independence or perhaps for your forever home downsizing is a top priority. is the perfect blend of convenience and comfort.

Whether you're keeping family close or embracing a simpler lifestyle, this home offers a cozy space for all.

Classic Craftsman Farmhouse 2

All square footage is approximate. Renderings are artist's conceptions and may vary slightly from the actual home. Homes may be built in reverse of plans shown, depending on site conditions. Minor architectural changes may be made occasionally at the option of the builder. Please contact your Sales Consultant for details.