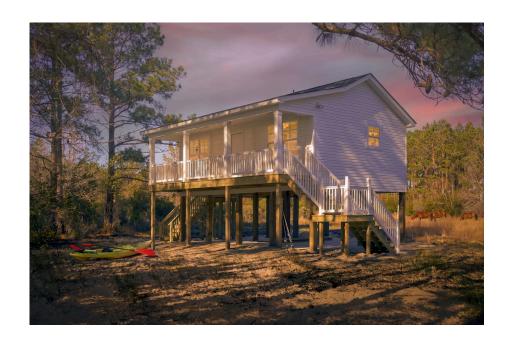

## Tucker Robeson

\$91,990

**4 Exterior Styles Available** 

\_ 600+ Sq. Ft.

1 Bedrooms

🗎 1 Bathrooms

Say hello to the "Tucker"- a cozy one-bedroom, one-bathroom home spanning 600 square feet. Despite its small size, it offers all the comforts you need, with an open living space, full kitchen, and a private primary bedroom.

This compact home brings numerous advantages, including lower maintenance costs and an efficient use of space. It's the perfect option for keeping a family member close while still providing them with their own space and independence or perhaps for your forever home downsizing is a top priority. is the perfect blend of convenience and comfort.

Whether you're keeping family close or embracing a simpler lifestyle, this home offers a cozy space for all.

Classic Craftsman Farmhouse 2

All square footage is approximate. Renderings are artist's conceptions and may vary slightly from the actual home. Homes may be built in reverse of plans shown, depending on site conditions. Minor architectural changes may be made occasionally at the option of the builder. Please contact your Sales Consultant for details.