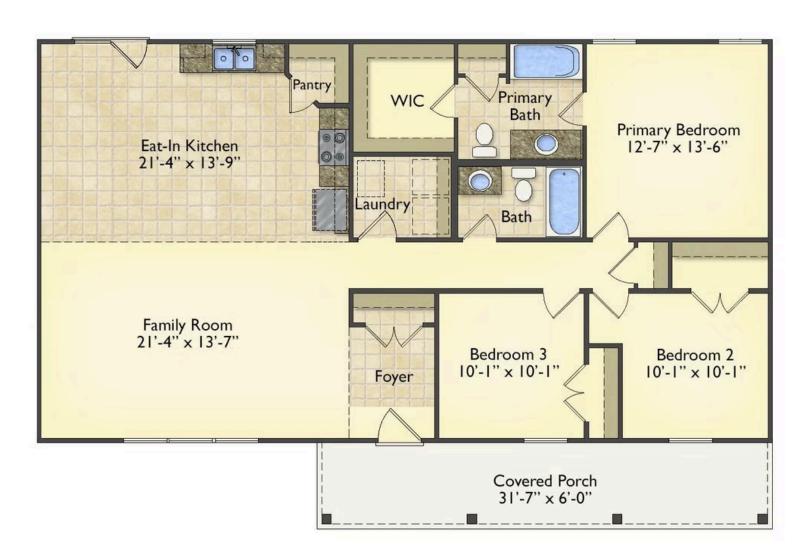

## **Southport**Robeson

\$178,990

**4 Exterior Styles Available** 

\_ 1,428+ Sq. Ft.

3 Bedrooms

🗎 2 Bathrooms

If you're looking for Southern charm and comfortable living, the Southport is the perfect fit! This beautiful plan was designed with you in mind whether you're relaxing at the end of the day or gathering with family and loved ones for an evening of fun and games. There are 3 bedrooms and 2 bathrooms throughout this cozy floor plan. The heart of the home is sure to be the large eat in kitchen with optional island that opens up to the beautiful great room. This is the perfect space for entertaining, or relaxing and watching the game. The covered front porch is the perfect spot to catch up with conversation on a sunny summer day with a cool pitcher of sweet tea. At the end of the day, retire to the primary suite where you can enjoy a luxurious primary bath and walk-in closet. This floor plan is the perfect fit for your Southern farmhouse dreams and can be customized to fulfill all your needs!