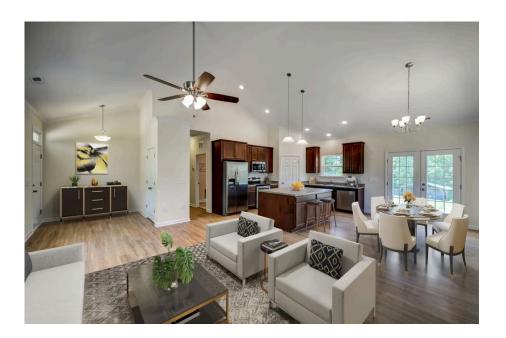

## **Southport**Robeson

\$178,990

**4 Exterior Styles Available** 

\_ 1,428+ Sq. Ft.

3 Bedrooms

🗎 2 Bathrooms

If you're looking for Southern charm and comfortable living, the Southport is the perfect fit! This beautiful plan was designed with you in mind whether you're relaxing at the end of the day or gathering with family and loved ones for an evening of fun and games. There are 3 bedrooms and 2 bathrooms throughout this cozy floor plan. The heart of the home is sure to be the large eat in kitchen with optional island that opens up to the beautiful great room. This is the perfect space for entertaining, or relaxing and watching the game. The covered front porch is the perfect spot to catch up with conversation on a sunny summer day with a cool pitcher of sweet tea. At the end of the day, retire to the primary suite where you can enjoy a luxurious primary bath and walk-in closet. This floor plan is the perfect fit for your Southern farmhouse dreams and can be customized to fulfill all your needs!