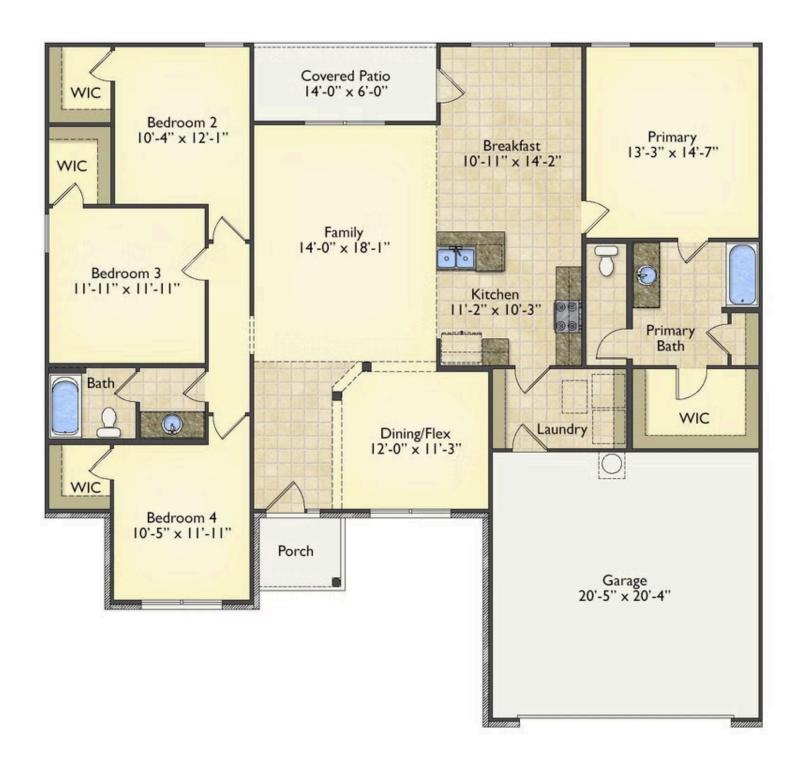

## Richfield Robeson

\$227,990

**3 Exterior Styles Available** 

பு 1,877+ Sq. Ft.

4 Bedrooms

2 Bathrooms

**2 Car Garage** 

The Richfield has something for everyone! This lovely home offers 4 bedrooms and 2 baths with endless options to create your dream home. The openness of the Kitchen with large island, breakfast nook, and family room was specifically designed to keep everyone together. Savor relaxed yet special meals in your formal dining room or reinvent the space into a 5th bedroom for those out of town guests. The master retreat complete with a walk in closet is secluded from the other three bedrooms for privacy. A shortage of storage space is a problem of the past with walk in closets in each of the 4 bedrooms in this home. A covered front porch, 2 car garage, and separate laundry room are just a few of the reasons to make the Richfield your very own dream home.

## Richfield Robeson

All square footage is approximate. Renderings are artist's conceptions and may vary slightly from the actual home. Homes may be built in reverse of plans shown, depending on site conditions. Minor architectural changes may be made occasionally at the option of the builder. Please contact your Sales Consultant for details.