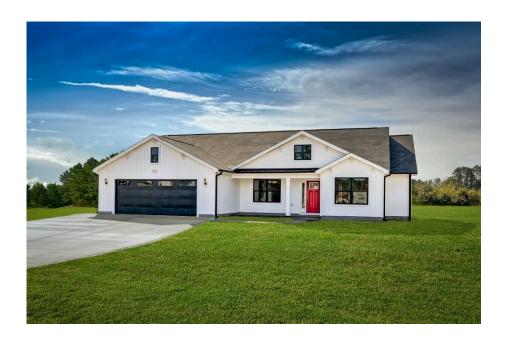

## Richfield Robeson

\$227,990

**3 Exterior Styles Available** 

பு 1,877+ Sq. Ft.

4 Bedrooms

2 Bathrooms

**2 Car Garage** 

The Richfield has something for everyone! This lovely home offers 4 bedrooms and 2 baths with endless options to create your dream home. The openness of the Kitchen with large island, breakfast nook, and family room was specifically designed to keep everyone together. Savor relaxed yet special meals in your formal dining room or reinvent the space into a 5th bedroom for those out of town guests. The master retreat complete with a walk in closet is secluded from the other three bedrooms for privacy. A shortage of storage space is a problem of the past with walk in closets in each of the 4 bedrooms in this home. A covered front porch, 2 car garage, and separate laundry room are just a few of the reasons to make the Richfield your very own dream home.

Classic Craftsman Farmhouse

All square footage is approximate. Renderings are artist's conceptions and may vary slightly from the actual home. Homes may be built in reverse of plans shown, depending on site conditions. Minor architectural changes may be made occasionally at the option of the builder. Please contact your Sales Consultant for details.