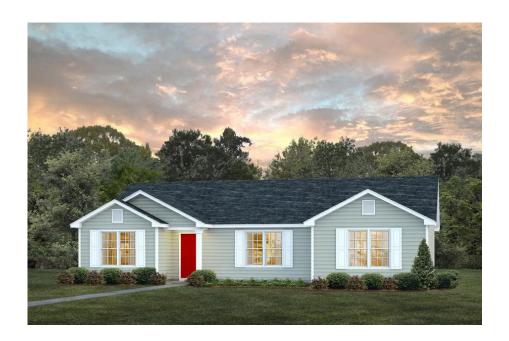

## Pinehurst Robeson

\$176,990

**3 Exterior Styles Available** 

பு 1,561+ Sq. Ft.

3 Bedrooms

🗎 2 Bathrooms

This beautiful home features a spacious and open layout that's perfect for families and those who love to entertain. With three cozy bedrooms and two bathrooms, you'll have plenty of space to relax and unwind after a long day. The open design seamlessly connects the family room with the kitchen, creating a warm and inviting atmosphere that's perfect for gathering with loved ones.

Whether you're hosting a family dinner or just hanging out with friends, this floor plan is perfect for you. You can customize the Pinehurst to meet your needs and create the home of your dream!

Classic Craftsman Farmhouse