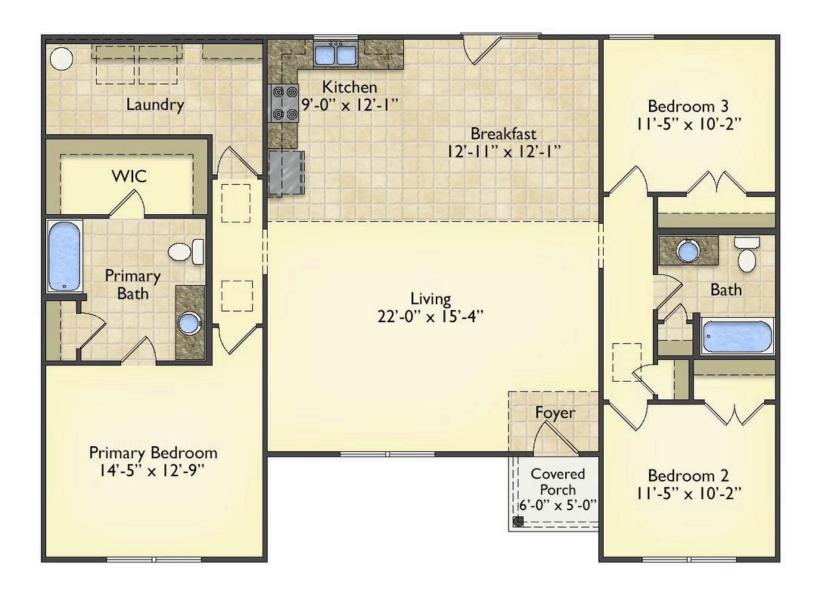

## Pinehurst Robeson

\$176,990

**3 Exterior Styles Available** 

பு 1,561+ Sq. Ft.

3 Bedrooms

🗎 2 Bathrooms

This beautiful home features a spacious and open layout that's perfect for families and those who love to entertain. With three cozy bedrooms and two bathrooms, you'll have plenty of space to relax and unwind after a long day. The open design seamlessly connects the family room with the kitchen, creating a warm and inviting atmosphere that's perfect for gathering with loved ones.

Whether you're hosting a family dinner or just hanging out with friends, this floor plan is perfect for you. You can customize the Pinehurst to meet your needs and create the home of your dream!

Classic Craftsman Farmhouse