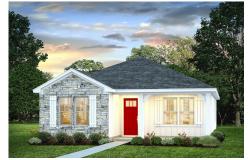

## Pine Robeson

\$160,990

**3 Exterior Styles Available** 

பு 1,260+ Sq. Ft.

3 Bedrooms

2 Bathrooms

This charming floor plan creates the perfect space for relaxing and watching the game, or hosting an evening with family and loved ones. Just imagine coming home and enjoying a warm summer evening from the comfort of your front porch. The Pine offers 3 bedrooms and 2 bathrooms including a primary suite with a beautiful bathroom and walk-in closet. The spacious great room opens up to the dining room and kitchen with an optional kitchen island that creates the perfect place to spend an evening with the kids or hosting game night with your friends. This floor plan is customizable to meet your needs and fulfill all your dreams.

Classic Craftsman Farmhouse

All square footage is approximate. Renderings are artist's conceptions and may vary slightly from the actual home. Homes may be built in reverse of plans shown, depending on site conditions. Minor architectural changes may be made occasionally at the option of the builder. Please contact your Sales Consultant for details.

## Pine Robeson