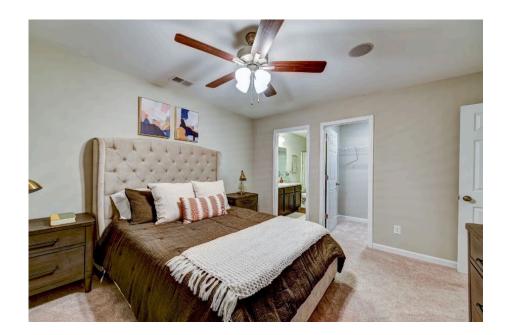

## Pine Robeson

\$160,990

**3 Exterior Styles Available** 

பு 1,260+ Sq. Ft.

3 Bedrooms

2 Bathrooms

This charming floor plan creates the perfect space for relaxing and watching the game, or hosting an evening with family and loved ones. Just imagine coming home and enjoying a warm summer evening from the comfort of your front porch. The Pine offers 3 bedrooms and 2 bathrooms including a primary suite with a beautiful bathroom and walk-in closet. The spacious great room opens up to the dining room and kitchen with an optional kitchen island that creates the perfect place to spend an evening with the kids or hosting game night with your friends. This floor plan is customizable to meet your needs and fulfill all your dreams.