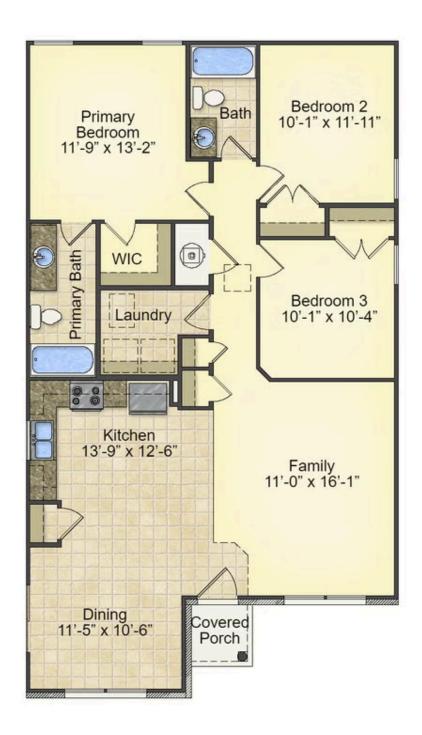

## Pine Robeson

\$160,990

**3 Exterior Styles Available** 

பு 1,260+ Sq. Ft.

3 Bedrooms

2 Bathrooms

This charming floor plan creates the perfect space for relaxing and watching the game, or hosting an evening with family and loved ones. Just imagine coming home and enjoying a warm summer evening from the comfort of your front porch. The Pine offers 3 bedrooms and 2 bathrooms including a primary suite with a beautiful bathroom and walk-in closet. The spacious great room opens up to the dining room and kitchen with an optional kitchen island that creates the perfect place to spend an evening with the kids or hosting game night with your friends. This floor plan is customizable to meet your needs and fulfill all your dreams.