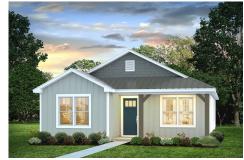

## Pine Robeson

\$160,990

**3 Exterior Styles Available** 

பு 1,260+ Sq. Ft.

3 Bedrooms

2 Bathrooms

This charming floor plan creates the perfect space for relaxing and watching the game, or hosting an evening with family and loved ones. Just imagine coming home and enjoying a warm summer evening from the comfort of your front porch. The Pine offers 3 bedrooms and 2 bathrooms including a primary suite with a beautiful bathroom and walk-in closet. The spacious great room opens up to the dining room and kitchen with an optional kitchen island that creates the perfect place to spend an evening with the kids or hosting game night with your friends. This floor plan is customizable to meet your needs and fulfill all your dreams.

Classic Craftsman Farmhouse

All square footage is approximate. Renderings are artist's conceptions and may vary slightly from the actual home. Homes may be built in reverse of plans shown, depending on site conditions. Minor architectural changes may be made occasionally at the option of the builder. Please contact your Sales Consultant for details.

## Pine Robeson