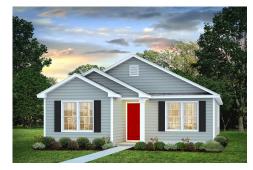

## Pine Robeson

\$160,990

**3 Exterior Styles Available** 

பு 1,260+ Sq. Ft.

3 Bedrooms

2 Bathrooms

This charming floor plan creates the perfect space for relaxing and watching the game, or hosting an evening with family and loved ones. Just imagine coming home and enjoying a warm summer evening from the comfort of your front porch. The Pine offers 3 bedrooms and 2 bathrooms including a primary suite with a beautiful bathroom and walk-in closet. The spacious great room opens up to the dining room and kitchen with an optional kitchen island that creates the perfect place to spend an evening with the kids or hosting game night with your friends. This floor plan is customizable to meet your needs and fulfill all your dreams.

Classic Craftsman Farmhouse

All square footage is approximate. Renderings are artist's conceptions and may vary slightly from the actual home. Homes may be built in reverse of plans shown, depending on site conditions. Minor architectural changes may be made occasionally at the option of the builder. Please contact your Sales Consultant for details.

## Pine Robeson