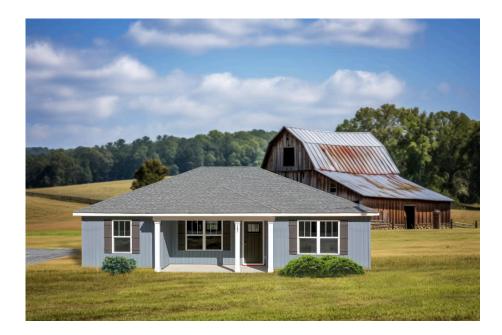

## Newport Robeson

## Priced From **\$158,990**

**3 Exterior Styles Available** 

- \_□ 1,267+ Sq. Ft.
- 📇 3 Bedrooms
- 💮 2 Bathrooms

Imagine yourself relaxing in this wonderful split floor plan perfectly crafted for those who love to entertain. The open layout is bright and welcoming which invites you to easily flow from one space into the next. Large windows and vaulted ceiling in the great room allow plenty of natural light to illuminate the rooms with trendy flooring for a modern-day look and feel.