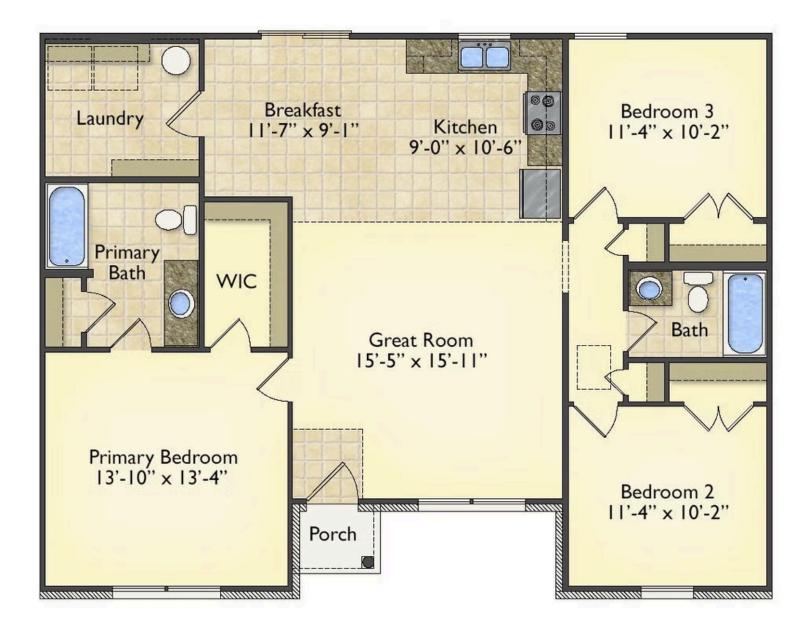

## Priced From **\$158,990**

**3 Exterior Styles Available** 

- \_□ 1,267+ Sq. Ft.
- 📇 3 Bedrooms
- 💮 2 Bathrooms

Imagine yourself relaxing in this wonderful split floor plan perfectly crafted for those who love to entertain. The open layout is bright and welcoming which invites you to easily flow from one space into the next. Large windows and vaulted ceiling in the great room allow plenty of natural light to illuminate the rooms with trendy flooring for a modern-day look and feel.

The heart of the layout is the kitchen, where those who love to cook will discover a large pantry to store all those comfort food ingredients. The pantry is also connected to the laundry room which makes it easy to multitask on your busy schedule. The kitchen overlooks both the cozy great room and the dining space, perfect for when you're hosting friends for a casual dinner. A sliding door opens out to the backyard where you can step into the sunshine and relish the peace and privacy as you share a meal with your family or simply start your day with a hot coffee in hand.

The three bedrooms are all large and filled with natural light including the spacious primary suite with a walk-in closet and a private bath. The secondary bedrooms can include extra features such as

Classic