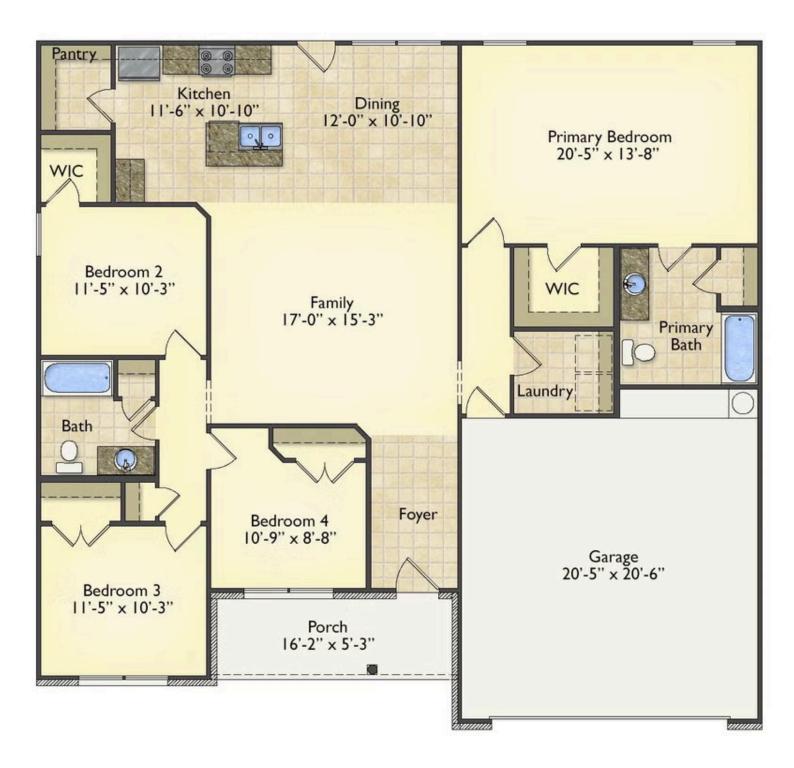

## Priced From **\$216,990**

**3 Exterior Styles Available** 

- ₁,704+ Sq. Ft.
- 📇 4 Bedrooms
- 💮 2 Bathrooms
- 📇 2 Car Garage

The Litchfield is the perfect combination of Southern comfort, elegance, and contemporary living. This gorgeous space was designed for laid-back and relaxing, and provides the perfect space for entertaining family and loved ones. This 4 bedroom, 2 bathroom home was designed with your family in mind. The split bedroom floor plan ensures absolute privacy and includes a spacious primary room with a luxurious primary bath and walk-in closet. The kitchen opens up to the dining room and spacious great room to provide the perfect space for relaxing or gathering with family and loved ones. Choose to add a covered porch to unwind together at the end of the day or watch the sunrise with a cup of joe. The options are endless with this floor plan. Turn the fourth bedroom into a flex room and create your own home office, study, playroom, or whatever you may need at any stage of life. The Litchfield is the perfect plan to customize and create your very own dream home.