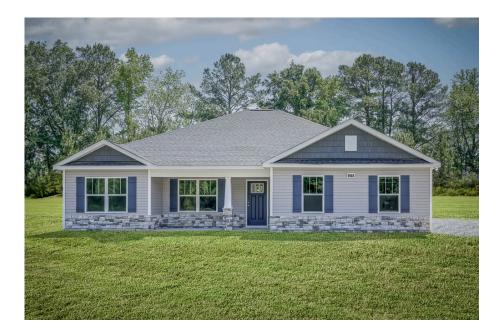

## Litchfield Robeson

## Priced From **\$216,990**

**3 Exterior Styles Available** 

- ₁,704+ Sq. Ft.
- 📇 4 Bedrooms
- 💮 2 Bathrooms
- 📇 2 Car Garage

The Litchfield is the perfect combination of Southern comfort, elegance, and contemporary living. This gorgeous space was designed for laid-back and relaxing, and provides the perfect space for entertaining family and loved ones. This 4 bedroom, 2 bathroom home was designed with your family in mind. The split bedroom floor plan ensures absolute privacy and includes a spacious primary room with a luxurious primary bath and walk-in closet. The kitchen opens up to the dining room and spacious great room to provide the perfect space for relaxing or gathering with family and loved ones. Choose to add a covered porch to unwind together at the end of the day or watch the sunrise with a cup of joe. The options are endless with this floor plan. Turn the fourth bedroom into a flex room and create your own home office, study, playroom, or whatever you may need at any stage of life. The Litchfield is the perfect plan to customize and create your very own dream home.