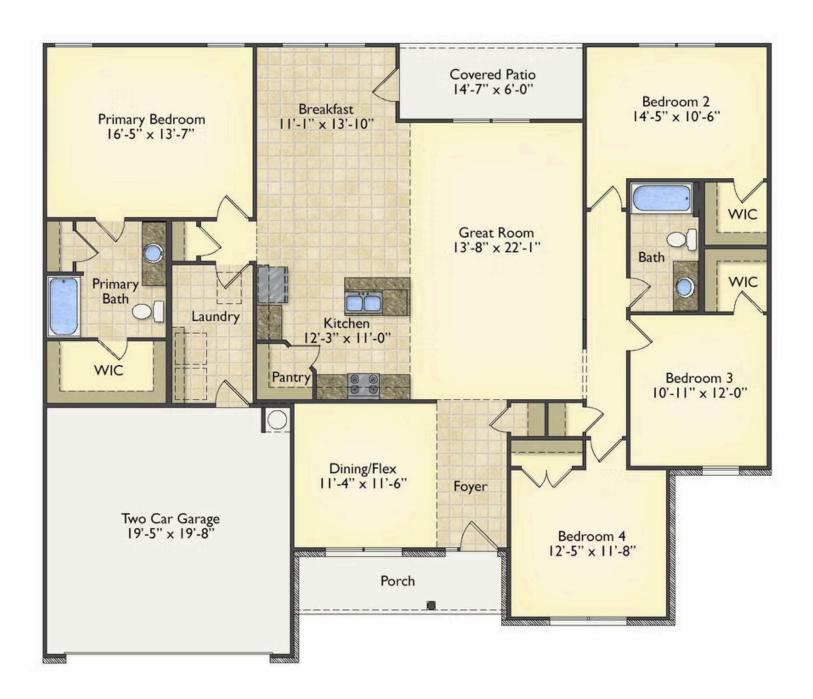

## Lexington Robeson

\$242,990

**5 Exterior Styles Available** 

\_ 2,054+ Sq. Ft.

📇 4 Bedrooms

🚊 2 Bathrooms

2 Car Garage

Welcome home to the Lexington where timeless elegance, contemporary Southern comfort and flexibility are perfectly combined. This popular plan is designed for laid-back living, and provides space to work from home, room to accommodate in-laws and entertain guests and it could all be yours.

Imagine gathering with loved ones in the light-filled and spacious family room in an open design that embraces the kitchen and breakfast room. The gourmet kitchen is ready to be customized to suit your needs, plus there's a formal dining room and a covered patio with the freedom to expand and create your dream home.

At the end of the day, you can retire to your private primary suite with a walk-in closet and a primary bath. The three secondary bedrooms have generous closets and there's a central full bath for added convenience. Completing this sensational 2,054 sqft plan is a large laundry room, a flex room which could be your dream study, guest suite or playroom, the choice is all yours when it comes to the