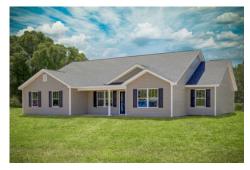

## Lexington Robeson

\$242,990

**5 Exterior Styles Available** 

\_ 2,054+ Sq. Ft.

📇 4 Bedrooms

🚊 2 Bathrooms

2 Car Garage

Welcome home to the Lexington where timeless elegance, contemporary Southern comfort and flexibility are perfectly combined. This popular plan is designed for laid-back living, and provides space to work from home, room to accommodate in-laws and entertain guests and it could all be yours.

Classic Craftsman Brick

All square footage is approximate. Renderings are artist's conceptions and may vary slightly from the actual home. Homes may be built in reverse of plans shown, depending on site conditions. Minor architectural changes may be made occasionally at the option of the builder. Please contact your Sales Consultant for details.