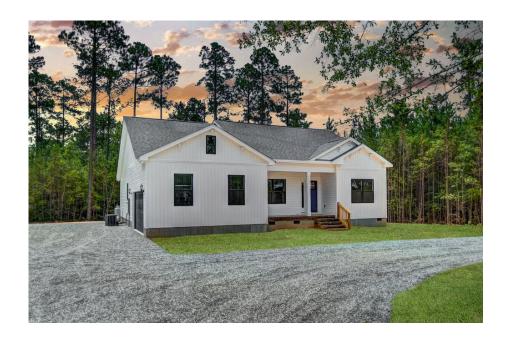

## Lexington Robeson

\$242,990

**5 Exterior Styles Available** 

\_ 2,054+ Sq. Ft.

📇 4 Bedrooms

🚊 2 Bathrooms

2 Car Garage

Welcome home to the Lexington where timeless elegance, contemporary Southern comfort and flexibility are perfectly combined. This popular plan is designed for laid-back living, and provides space to work from home, room to accommodate in-laws and entertain guests and it could all be yours.

Imagine gathering with loved ones in the light-filled and spacious family room in an open design that embraces the kitchen and breakfast room. The gourmet kitchen is ready to be customized to suit your needs, plus there's a formal dining room and a covered patio with the freedom to expand and create your dream home.

At the end of the day, you can retire to your private primary suite with a walk-in closet and a primary bath. The three secondary bedrooms have generous closets and there's a central full bath for added convenience. Completing this sensational 2,054 sqft plan is a large laundry room, a flex room which could be your dream study, guest suite or playroom, the choice is all yours when it comes to the