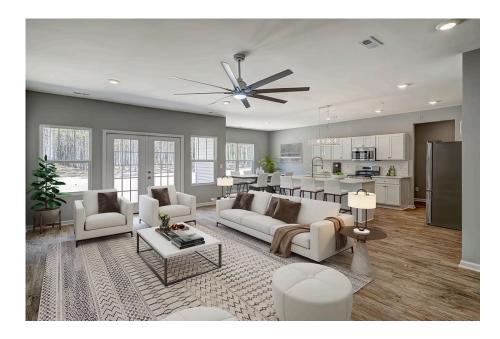

## Inglewood Robeson

Priced From **\$272,990** 

2 Exterior Styles Available

- \_ 2,364+ Sq. Ft.
- 📇 4 Bedrooms
- 💮 2 Bathrooms
- 📇 2 Car Garage

Call the Inglewood home with its stunning and spacious 4 bedroom and 2 bath design This home is the perfect size for a growing family all while remaining a cozy and relaxing environment for spending the weekends with loved ones. The heart of the home is sure to be the gourmet kitchen beautifully designed to overlook the spacious great room and breakfast room. The Inglewood offers a covered rear porch that could be used for entertaining or for enjoying a quiet evening after dinner. The primary bedroom features a large walk-in closet and primary bath that comes with a tub and separate shower. The optional 4th bedroom can be left as a bedroom or turned into a library, office, or even a playroom for the kids. There is not a detail overlooked in the Inglewood as it is designed to meet your needs and is customizable to create your own dream home!