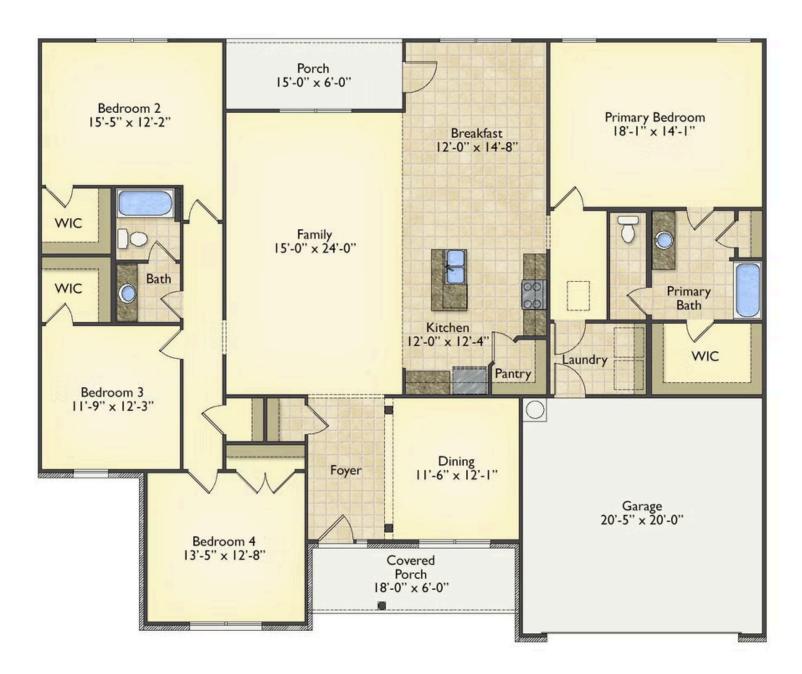

## Inglewood Robeson

Priced From **\$272,990** 

2 Exterior Styles Available

- \_ 2,364+ Sq. Ft.
- 📇 4 Bedrooms
- 💮 2 Bathrooms
- 📇 2 Car Garage

Call the Inglewood home with its stunning and spacious 4 bedroom and 2 bath design This home is the perfect size for a growing family all while remaining a cozy and relaxing environment for spending the weekends with loved ones. The heart of the home is sure to be the gourmet kitchen beautifully designed to overlook the spacious great room and breakfast room. The Inglewood offers a covered rear porch that could be used for entertaining or for enjoying a quiet evening after dinner. The primary bedroom features a large walk-in closet and primary bath that comes with a tub and separate shower. The optional 4th bedroom can be left as a bedroom or turned into a library, office, or even a playroom for the kids. There is not a detail overlooked in the Inglewood as it is designed to meet your needs and is customizable to create your own dream home!

## Inglewood Robeson

All square footage is approximate. Renderings are artist's conceptions and may vary slightly from the actual home. Homes may be built in reverse of plans shown, depending on site conditions. Minor architectural changes may be made occasionally at the option of the builder. Please contact your Sales Consultant for details.