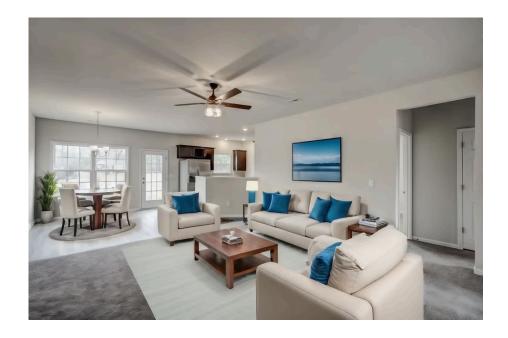

## Hanover Robeson

\$197,990

**3 Exterior Styles Available** 

பு 1,608+ Sq. Ft.

3 Bedrooms

🚊 2 Bathrooms

😑 2 Car Garage

The Hanover is the perfect plan for those looking for a cozy home with a spacious open design. This home features 3 bedrooms and 2 baths, with a primary suite that features a walk-in closet and private bath.

With a busy life, having a cozy great room that leads into the kitchen is the perfect way to spend time with family after a long day of work. This floor plan has something for everyone and is completely customizable to create your very own dream home. The utility room is conveniently located just off the kitchen to allow you to stay connected to the main heart of the house. The Hanover features an additional room that could be made into the library you've always wanted or turned into a 4th bedroom for the growing family.