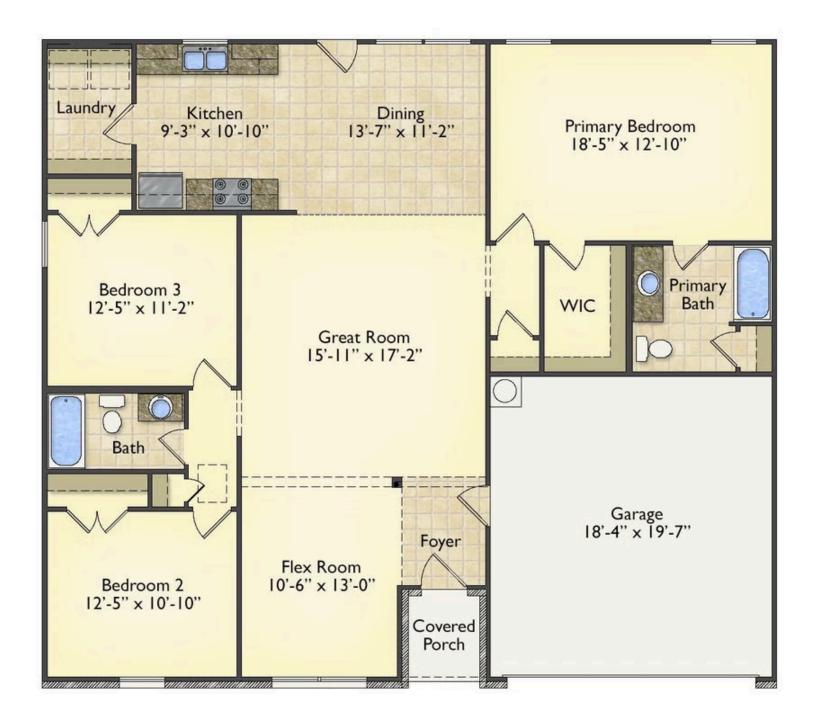

## Hanover Robeson

\$197,990

**3 Exterior Styles Available** 

பு 1,608+ Sq. Ft.

3 Bedrooms

🚊 2 Bathrooms

😑 2 Car Garage

The Hanover is the perfect plan for those looking for a cozy home with a spacious open design. This home features 3 bedrooms and 2 baths, with a primary suite that features a walk-in closet and private bath.

With a busy life, having a cozy great room that leads into the kitchen is the perfect way to spend time with family after a long day of work. This floor plan has something for everyone and is completely customizable to create your very own dream home. The utility room is conveniently located just off the kitchen to allow you to stay connected to the main heart of the house. The Hanover features an additional room that could be made into the library you've always wanted or turned into a 4th bedroom for the growing family.