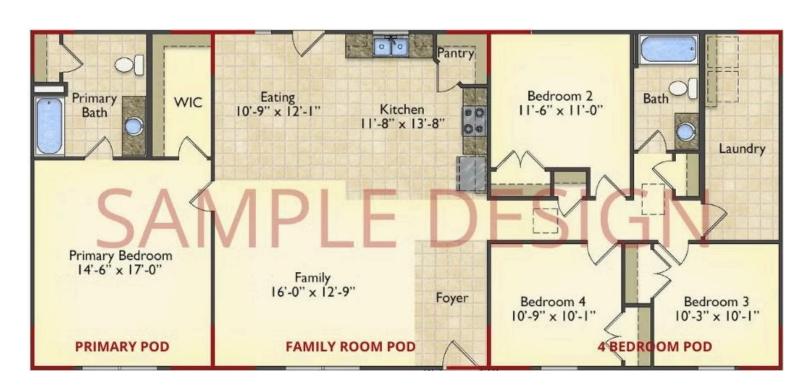

# Call for Price

**10 Exterior Styles Available** 

\_ 983+ Sq. Ft.

📇 1 - 6 Bedrooms

🔒 1 - 3 Bathrooms

DesignByU! Our newest DesignByU Plan System is a unique and cost effective solution with the PRIMARY focus being the ability to Personally Design YOUR Dream Home using our plan pieces or pre-designed home sections. With this DesignByU concept, there are a wide range of plan pieces for you to assemble to create a unique floor plan that best fits YOUR family and YOUR budget. There are hundreds of variations allowing you to piece together your Dream Home!

This method of design is a NEW and Innovative way to personalize your home. No more starting from scratch on a plan or trying to re-configure a singular floorplan to work for your family and budget. Using predesigned and inter-connecting home parts, our DesignByU System gives you the ability to assemble/design the home that you want and the home that is RIGHT for you!