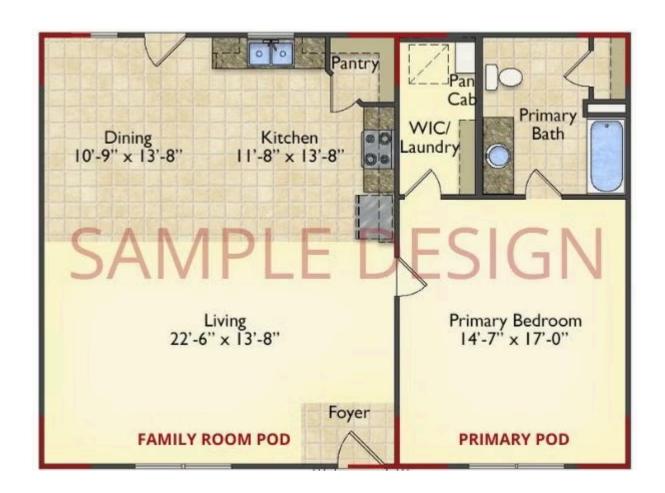

# Call for Price

**10 Exterior Styles Available** 

\_ 983+ Sq. Ft.

📇 1 - 6 Bedrooms

🔒 1 - 3 Bathrooms

DesignByU! Our newest DesignByU Plan System is a unique and cost effective solution with the PRIMARY focus being the ability to Personally Design YOUR Dream Home using our plan pieces or pre-designed home sections. With this DesignByU concept, there are a wide range of plan pieces for you to assemble to create a unique floor plan that best fits YOUR family and YOUR budget. There are hundreds of variations allowing you to piece together your Dream Home!

This method of design is a NEW and Innovative way to personalize your home. No more starting from scratch on a plan or trying to re-configure a singular floorplan to work for your family and budget. Using predesigned and inter-connecting home parts, our DesignByU System gives you the ability to assemble/design the home that you want and the home that is RIGHT for you!