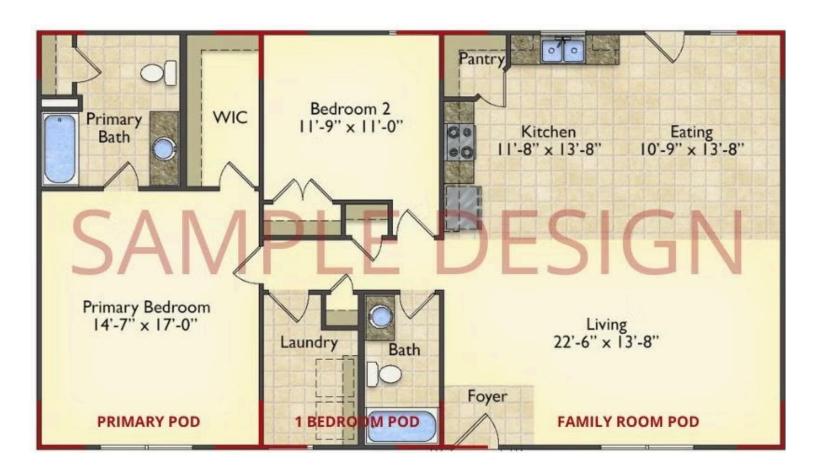

# Call for Price

**10 Exterior Styles Available** 

\_ 983+ Sq. Ft.

📇 1 - 6 Bedrooms

🔒 1 - 3 Bathrooms

DesignByU! Our newest DesignByU Plan System is a unique and cost effective solution with the PRIMARY focus being the ability to Personally Design YOUR Dream Home using our plan pieces or pre-designed home sections. With this DesignByU concept, there are a wide range of plan pieces for you to assemble to create a unique floor plan that best fits YOUR family and YOUR budget. There are hundreds of variations allowing you to piece together your Dream Home!

This method of design is a NEW and Innovative way to personalize your home. No more starting from scratch on a plan or trying to re-configure a singular floorplan to work for your family and budget. Using predesigned and inter-connecting home parts, our DesignByU System gives you the ability to assemble/design the home that you want and the home that is RIGHT for you!