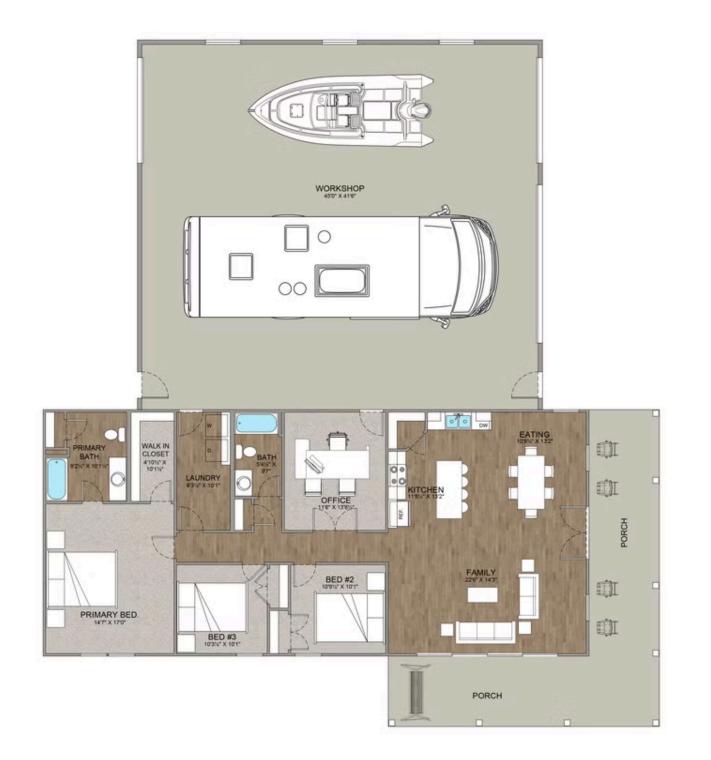

## Cedar Creek Barndominium

Robeson

Priced From **\$412,990** 

2 Exterior Styles Available

- [ 1,736+ Sq. Ft.
- Bedrooms
- 🚊 2 Bathrooms
- 📇 3 Car Garage

The Cedar Creek is an expansive and inviting barndominium with 1,736 square feet of heated living space, featuring 3 bedrooms a dedicated office connected to the workspace/garage and 2 bathrooms. The open-concept design creates a seamless flow between the family room, kitchen, and dining areas, making it perfect for family gatherings and everyday living. The high ceilings add a sense of airiness, while the thoughtfully crafted layout ensures comfort and functionality. The living side of this barndominium is part of our Design By U series, meaning that the home's floorplan can be easily modified with additional bedrooms and bathrooms, depending on you and your family's needs.

A standout feature of the Cedar Creek is its 46' x 42' workspace/garage with an 18' and 12' wide door. The 12' door is also 12' high to accommodate a farm tractor, boat or RV and it has a matching door on the backside of the space for drive-thru capability!. The ceilings in the workspace/garage are 14' high. Another lifestyle plus is the 470-square-foot wraparound porch. This charming outdoor space offers endless possibilities for relaxation, entertaining, and enjoying the beauty of your surroundings. Combining spaciousness, practicality, and rustic charm, the Cedar Creek is the ideal home for creating lasting memories. Home plan photo may showcase choice flooring options.