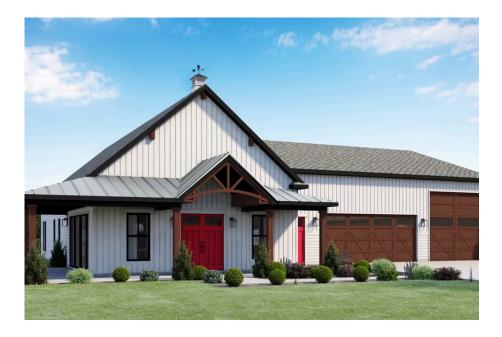

## Cedar Creek Barndominium

Robeson

Priced From **\$412,990** 

2 Exterior Styles Available

- [ 1,736+ Sq. Ft.
- Bedrooms
- 🚊 2 Bathrooms
- 📇 3 Car Garage

The Cedar Creek is an expansive and inviting barndominium with 1,736 square feet of heated living space, featuring 3 bedrooms a dedicated office connected to the workspace/garage and 2 bathrooms. The open-concept design creates a seamless flow between the family room, kitchen, and dining areas, making it perfect for family gatherings and everyday living. The high ceilings add a sense of airiness, while the thoughtfully crafted layout ensures comfort and functionality. The living side of this barndominium is part of our Design By U series, meaning that the home's floorplan can be easily modified with additional bedrooms and bathrooms, depending on you and your family's needs.

A standout feature of the Cedar Creek is its 46' x 42' workspace/garage with an 18' and 12' wide door. The 12' door is also 12' high to accommodate a farm tractor, boat or RV and it has a matching door on the backside of the space for drive-thru capability!. The ceilings in the workspace/garage are 14' high. Another lifestyle plus is the 470-square-foot wraparound porch. This charming outdoor space offers endless possibilities for relaxation, entertaining, and enjoying the beauty of your surroundings. Combining spaciousness, practicality, and rustic charm, the Cedar Creek is the ideal home for creating lasting memories. Home plan photo may showcase choice flooring options.