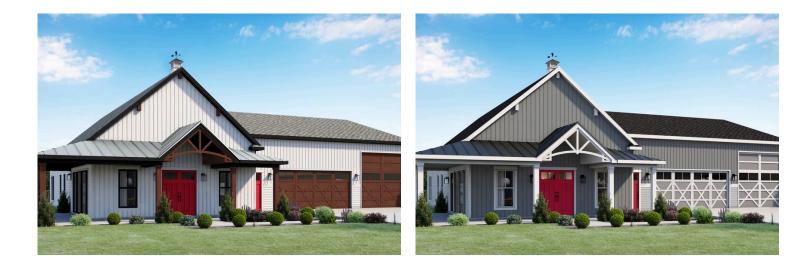

## Cedar Creek Barndominium

Robeson

Priced From **\$412,990** 

2 Exterior Styles Available

- [ 1,736+ Sq. Ft.
- Bedrooms
- 🚊 2 Bathrooms
- 📇 3 Car Garage

The Cedar Creek is an expansive and inviting barndominium with 1,736 square feet of heated living space, featuring 3 bedrooms a dedicated office connected to the workspace/garage and 2 bathrooms. The open-concept design creates a seamless flow between the family room, kitchen, and dining areas, making it perfect for family gatherings and everyday living. The high ceilings add a sense of airiness, while the thoughtfully crafted layout ensures comfort and functionality. The living side of this barndominium is part of our Design By U series, meaning that the home's floorplan can be easily modified with additional bedrooms and bathrooms, depending on you and your family's needs.