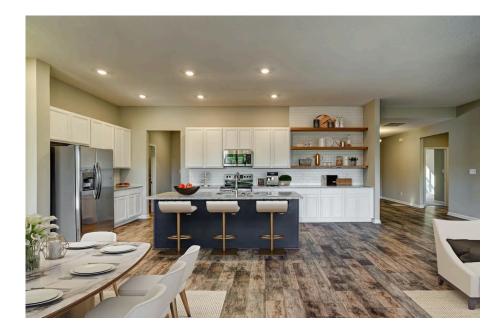

## Priced From **\$288,990**

**3 Exterior Styles Available** 

- \_\_\_ 2,525+ Sq. Ft.
- 📇 4 Bedrooms
- 🚊 2 Bathrooms
- 👝 2 Car Garage

Say hello to your very own dream home. The Brunswick is a stunning 4 bedroom, 2 bath home bursting with possibility. Picture yourself winding down in your spacious primary suite and slipping into a bubble bath in your private primary bathroom. Looking for an office at home or need an extra room for visiting guests? This versatile split-bedroom plan has an optional 5th room for that and more! Spend your morning enjoying a cup of Joe from your breakfast bar in your large eat in kitchen with an island and later enjoy a quiet evening on your covered porch out back. If you can dream it, we can create it.