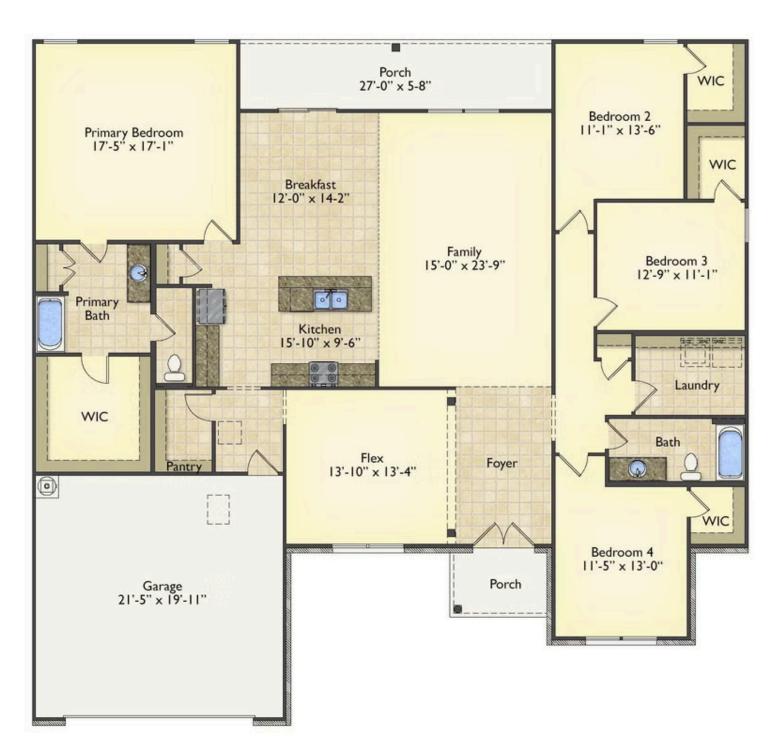

## Priced From **\$288,990**

**3 Exterior Styles Available** 

- \_\_\_ 2,525+ Sq. Ft.
- 📇 4 Bedrooms
- 🚊 2 Bathrooms
- 👝 2 Car Garage

Say hello to your very own dream home. The Brunswick is a stunning 4 bedroom, 2 bath home bursting with possibility. Picture yourself winding down in your spacious primary suite and slipping into a bubble bath in your private primary bathroom. Looking for an office at home or need an extra room for visiting guests? This versatile split-bedroom plan has an optional 5th room for that and more! Spend your morning enjoying a cup of Joe from your breakfast bar in your large eat in kitchen with an island and later enjoy a quiet evening on your covered porch out back. If you can dream it, we can create it.

## **Brunswick**

Robeson

All square footage is approximate. Renderings are artist's conceptions and may vary slightly from the actual home. Homes may be built in reverse of plans shown, depending on site conditions. Minor architectural changes may be made occasionally at the option of the builder. Please contact your Sales Consultant for details.