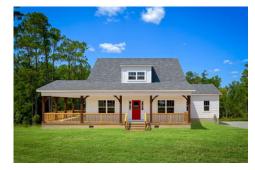

## **Beaufort**Robeson

\$251,990

**3 Exterior Styles Available** 

பு 1,988+ Sq. Ft.

3 Bedrooms

🚊 2.5 Bathrooms

The Beaufort is a spectacular plan for those who are looking for elegance and comfort. From the high ceilings and open layout design to the abundance of natural light, no detail has been overlooked in the creation of this stunning home. Everyday life is sure to revolve around the open kitchen, dining, and great room. Here you can gather with loved ones and host guests as you cook up a nice comfort food meal in the large gourmet kitchen with an island is a perfect for gathering family and friends.

The layout extends to the second-floor bonus room which could be used to fit any of your needs, whether you're envisioning a home office, a playroom or a second living area. There is plenty of space for everyone to spread out and relax with three spacious bedrooms and 2.5 baths. At the end of your day, you can retire to your luxe primary suite with your large private bath that includes a shower/tub combo. As you might expect, the list of extra features is long and impressive. Add a covered front porch to enjoy time outdoors with a refreshing glass of lemonade! The options are endless with The Beaufort.