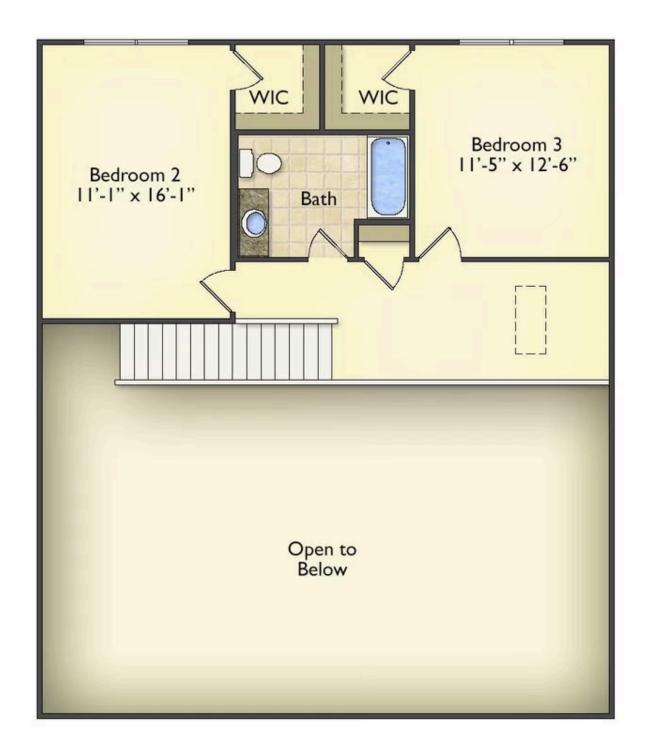

The layout extends to the second-floor bonus room which could be used to fit any of your needs, whether you're envisioning a home office, a playroom or a second living area. There is plenty of space for everyone to spread out and relax with three spacious bedrooms and 2.5 baths. At the end of your day, you can retire to your luxe primary suite with your large private bath that includes a shower/tub combo. As you might expect, the list of extra features is long and impressive. Add a covered front porch to enjoy time outdoors with a refreshing glass of lemonade! The options are endless with The Beaufort.