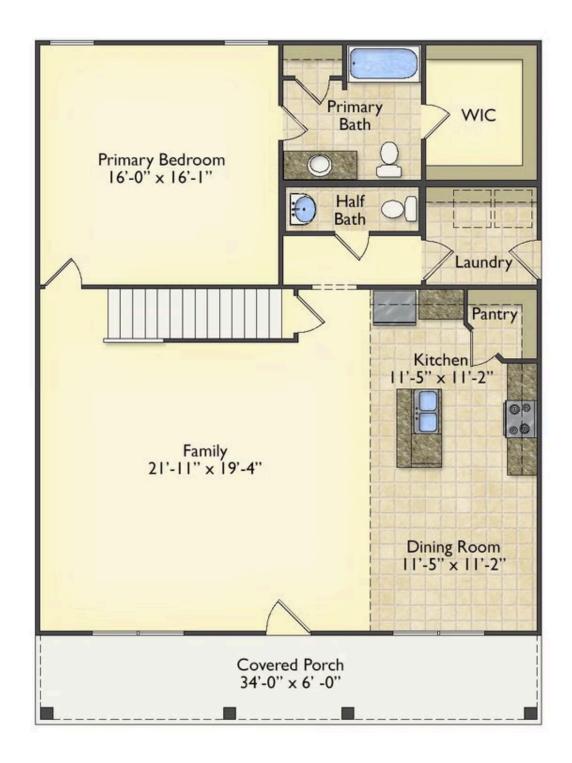

## **Beaufort**Robeson

\$251,990

**3 Exterior Styles Available** 

பு 1,988+ Sq. Ft.

3 Bedrooms

🚊 2.5 Bathrooms

The Beaufort is a spectacular plan for those who are looking for elegance and comfort. From the high ceilings and open layout design to the abundance of natural light, no detail has been overlooked in the creation of this stunning home. Everyday life is sure to revolve around the open kitchen, dining, and great room. Here you can gather with loved ones and host guests as you cook up a nice comfort food meal in the large gourmet kitchen with an island is a perfect for gathering family and friends.

The layout extends to the second-floor bonus room which could be used to fit any of your needs, whether you're envisioning a home office, a playroom or a second living area. There is plenty of space for everyone to spread out and relax with three spacious bedrooms and 2.5 baths. At the end of your day, you can retire to your luxe primary suite with your large private bath that includes a shower/tub combo. As you might expect, the list of extra features is long and impressive. Add a covered front porch to enjoy time outdoors with a refreshing glass of lemonade! The options are endless with The Beaufort.