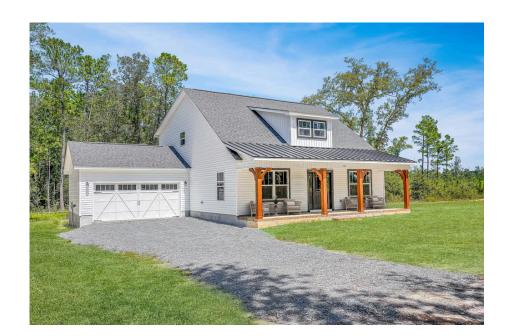

## **Beaufort**Robeson

\$251,990

**3 Exterior Styles Available** 

பு 1,988+ Sq. Ft.

3 Bedrooms

🚊 2.5 Bathrooms

The Beaufort is a spectacular plan for those who are looking for elegance and comfort. From the high ceilings and open layout design to the abundance of natural light, no detail has been overlooked in the creation of this stunning home. Everyday life is sure to revolve around the open kitchen, dining, and great room. Here you can gather with loved ones and host guests as you cook up a nice comfort food meal in the large gourmet kitchen with an island is a perfect for gathering family and friends.

The layout extends to the second-floor bonus room which could be used to fit any of your needs, whether you're envisioning a home office, a playroom or a second living area. There is plenty of space for everyone to spread out and relax with three spacious bedrooms and 2.5 baths. At the end of your day, you can retire to your luxe primary suite with your large private bath that includes a shower/tub combo. As you might expect, the list of extra features is long and impressive. Add a covered front porch to enjoy time outdoors with a refreshing glass of lemonade! The options are endless with The Beaufort.