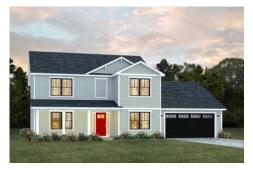

## Augusta Robeson

\$287,990

**3 Exterior Styles Available** 

\_ 2,595+ Sq. Ft.

4 Bedrooms

2.5 Bathrooms

2 Car Garage

The Augusta offers 4 bedrooms and 2.5 baths with plenty of options to create the home you've been dreaming of. Envision yourself winding down in your spacious primary suite and private primary bathroom located on the main floor for the retreat you deserve. The covered back porch option gives you just another reason to stay home and enjoy the evening with a nice relaxing home-cooked meal. The utility room is conveniently located upstairs along with all the bedrooms to make laundry day less of a hassle. The option to add a bonus room above your garage could come in handy as and add space for a place to play and do homework for the kids! This floor plan has something for everyone and is completely customizable to create your very own dream home.

Craftsman Classic Farmhouse

All square footage is approximate. Renderings are artist's conceptions and may vary slightly from the actual home. Homes may be built in reverse of plans shown, depending on site conditions. Minor architectural changes may be made occasionally at the option of the builder. Please contact your Sales Consultant for details.