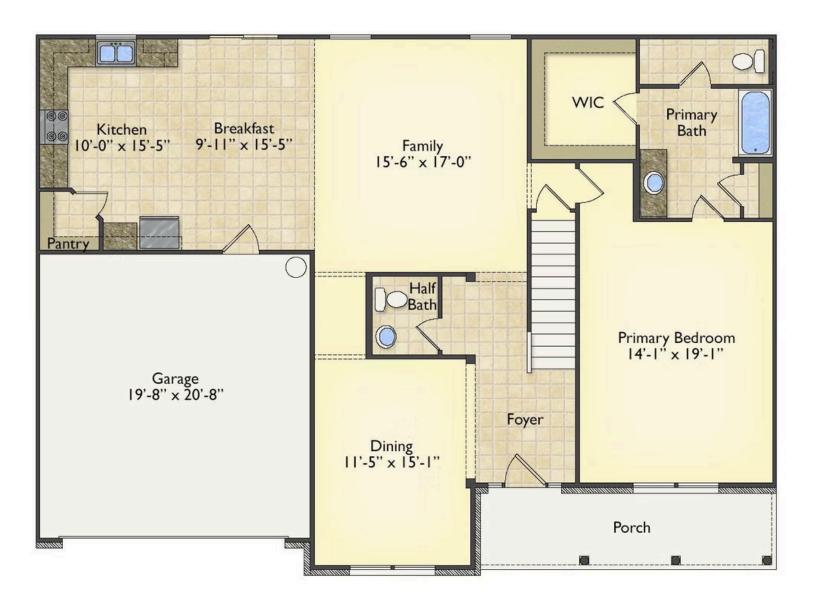

## Augusta Robeson

\$287,990

**3 Exterior Styles Available** 

\_ 2,595+ Sq. Ft.

4 Bedrooms

2.5 Bathrooms

2 Car Garage

The Augusta offers 4 bedrooms and 2.5 baths with plenty of options to create the home you've been dreaming of. Envision yourself winding down in your spacious primary suite and private primary bathroom located on the main floor for the retreat you deserve. The covered back porch option gives you just another reason to stay home and enjoy the evening with a nice relaxing home-cooked meal. The utility room is conveniently located upstairs along with all the bedrooms to make laundry day less of a hassle. The option to add a bonus room above your garage could come in handy as and add space for a place to play and do homework for the kids! This floor plan has something for everyone and is completely customizable to create your very own dream home.