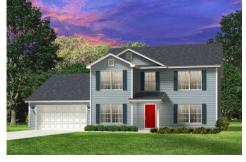

## Augusta Robeson

\$287,990

**3 Exterior Styles Available** 

\_ 2,595+ Sq. Ft.

4 Bedrooms

2.5 Bathrooms

2 Car Garage

The Augusta offers 4 bedrooms and 2.5 baths with plenty of options to create the home you've been dreaming of. Envision yourself winding down in your spacious primary suite and private primary bathroom located on the main floor for the retreat you deserve. The covered back porch option gives you just another reason to stay home and enjoy the evening with a nice relaxing home-cooked meal. The utility room is conveniently located upstairs along with all the bedrooms to make laundry day less of a hassle. The option to add a bonus room above your garage could come in handy as and add space for a place to play and do homework for the kids! This floor plan has something for everyone and is completely customizable to create your very own dream home.

Craftsman Classic Farmhouse

All square footage is approximate. Renderings are artist's conceptions and may vary slightly from the actual home. Homes may be built in reverse of plans shown, depending on site conditions. Minor architectural changes may be made occasionally at the option of the builder. Please contact your Sales Consultant for details.