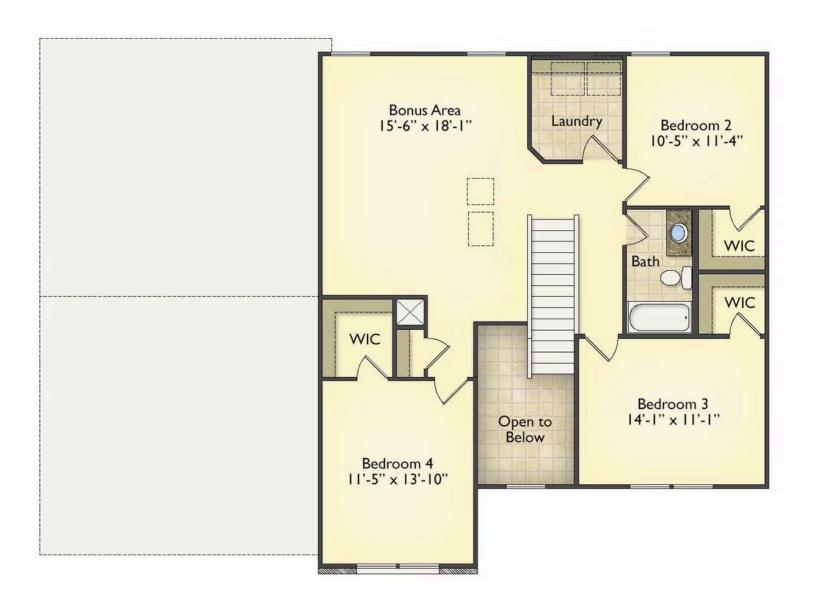

## Augusta Robeson

\$287,990

**3 Exterior Styles Available** 

\_ 2,595+ Sq. Ft.

4 Bedrooms

2.5 Bathrooms

2 Car Garage

The Augusta offers 4 bedrooms and 2.5 baths with plenty of options to create the home you've been dreaming of. Envision yourself winding down in your spacious primary suite and private primary bathroom located on the main floor for the retreat you deserve. The covered back porch option gives you just another reason to stay home and enjoy the evening with a nice relaxing home-cooked meal. The utility room is conveniently located upstairs along with all the bedrooms to make laundry day less of a hassle. The option to add a bonus room above your garage could come in handy as and add space for a place to play and do homework for the kids! This floor plan has something for everyone and is completely customizable to create your very own dream home.