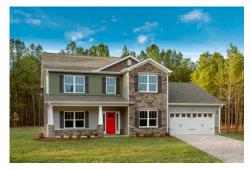

## Augusta Robeson

\$287,990

**3 Exterior Styles Available** 

\_ 2,595+ Sq. Ft.

4 Bedrooms

2.5 Bathrooms

2 Car Garage

The Augusta offers 4 bedrooms and 2.5 baths with plenty of options to create the home you've been dreaming of. Envision yourself winding down in your spacious primary suite and private primary bathroom located on the main floor for the retreat you deserve. The covered back porch option gives you just another reason to stay home and enjoy the evening with a nice relaxing home-cooked meal. The utility room is conveniently located upstairs along with all the bedrooms to make laundry day less of a hassle. The option to add a bonus room above your garage could come in handy as and add space for a place to play and do homework for the kids! This floor plan has something for everyone and is completely customizable to create your very own dream home.

Craftsman Classic Farmhouse

All square footage is approximate. Renderings are artist's conceptions and may vary slightly from the actual home. Homes may be built in reverse of plans shown, depending on site conditions. Minor architectural changes may be made occasionally at the option of the builder. Please contact your Sales Consultant for details.