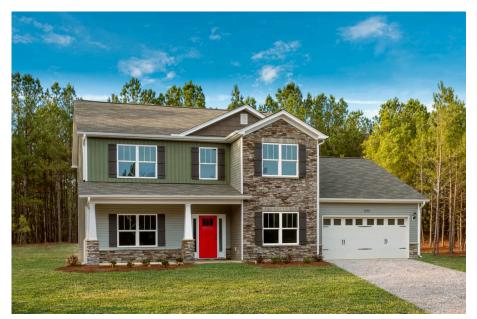

## Augusta Robeson

\$287,990

**3 Exterior Styles Available** 

\_ 2,595+ Sq. Ft.

4 Bedrooms

2.5 Bathrooms

2 Car Garage

The Augusta offers 4 bedrooms and 2.5 baths with plenty of options to create the home you've been dreaming of. Envision yourself winding down in your spacious primary suite and private primary bathroom located on the main floor for the retreat you deserve. The covered back porch option gives you just another reason to stay home and enjoy the evening with a nice relaxing home-cooked meal. The utility room is conveniently located upstairs along with all the bedrooms to make laundry day less of a hassle. The option to add a bonus room above your garage could come in handy as and add space for a place to play and do homework for the kids! This floor plan has something for everyone and is completely customizable to create your very own dream home.

Craftsman Classic Farmhouse

All square footage is approximate. Renderings are artist's conceptions and may vary slightly from the actual home. Homes may be built in reverse of plans shown, depending on site conditions. Minor architectural changes may be made occasionally at the option of the builder. Please contact your Sales Consultant for details.