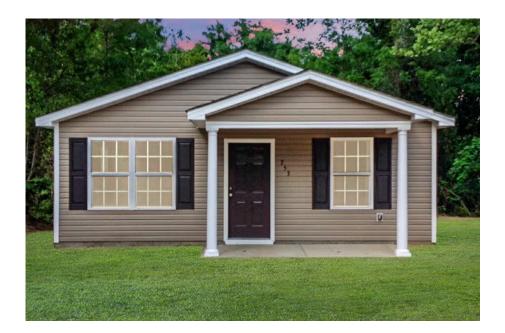

## Aspen Robeson

\$146,990

**2 Exterior Styles Available** 

பு 1,176+ Sq. Ft.

3 Bedrooms

🚊 2 Bathrooms

The Aspen is a cozy, one-story plan with an open layout that is bright and welcoming and invites you to easily flow from one space into the next. This plan offers 3 bedrooms and 2 full baths with a spacious great room that opens up to the eat-in kitchen. Personalize this plan to turn this kitchen into your own luxury kitchen perfect for entertaining. You can even add a garage, or a covered porch to wake up and watch the sunrise with a cup of joe. With endless opportunities, you can turn this versatile plan into your own dream home.

Craftsman

Classic

All square footage is approximate. Renderings are artist's conceptions and may vary slightly from the actual home. Homes may be built in reverse of plans shown, depending on site conditions. Minor architectural changes may be made occasionally at the option of the builder. Please contact your Sales Consultant for details.

## Aspen Robeson