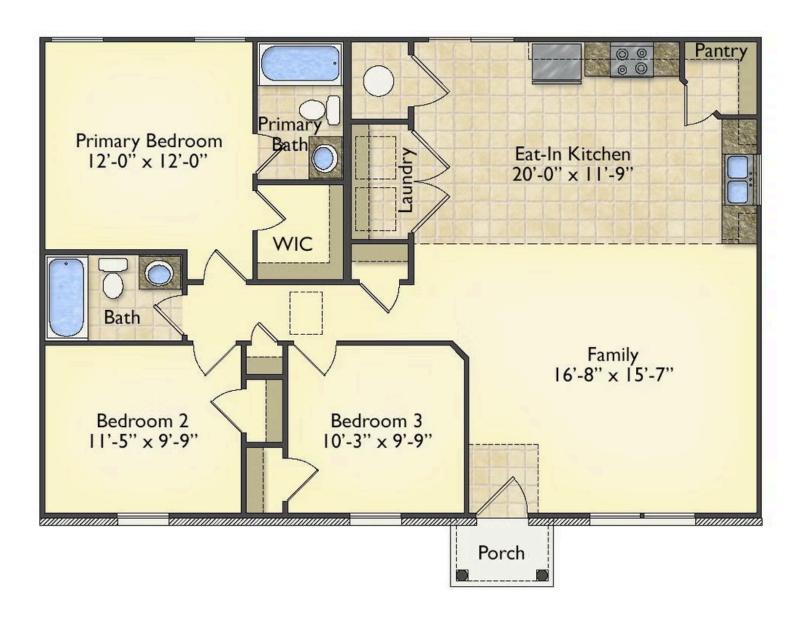

## Aspen Robeson

\$146,990

**2 Exterior Styles Available** 

பு 1,176+ Sq. Ft.

3 Bedrooms

🚊 2 Bathrooms

The Aspen is a cozy, one-story plan with an open layout that is bright and welcoming and invites you to easily flow from one space into the next. This plan offers 3 bedrooms and 2 full baths with a spacious great room that opens up to the eat-in kitchen. Personalize this plan to turn this kitchen into your own luxury kitchen perfect for entertaining. You can even add a garage, or a covered porch to wake up and watch the sunrise with a cup of joe. With endless opportunities, you can turn this versatile plan into your own dream home.