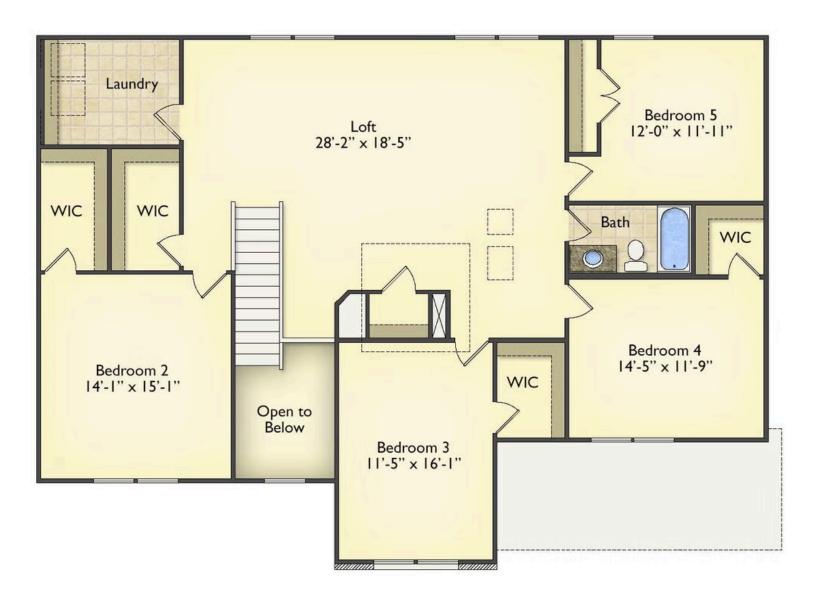

## Arlington Robeson

Priced From \$327,990

**2 Exterior Styles Available** 

\_ 3,202+ Sq. Ft.

**5** Bedrooms

2.5 Bathrooms

2 Car Garage

Welcome home to the Arlington! This incredible two-story offers 5 bedrooms and 2.5 baths with endless options for you to create your own dream home! The first floor primary suite has become a popular feature as home owners prepare to build their forever home, the Arlington has that option for you! Create the perfect space with an optional dual primary suite on the second floor! Make a delicious Sunday brunch in your dream kitchen with a generous pantry and have the family gather around the kitchen island! Your utility room is conveniently located upstairs for added convenience! The open layout features a large upstairs loft that can be customized to be a reading area, second great room, or play room! Make your vision come true with the Arlington!