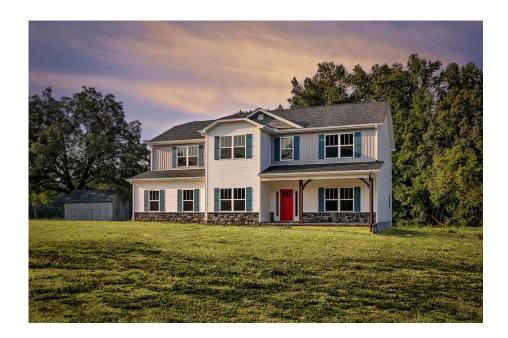

## Arlington Robeson

Priced From \$327,990

**2 Exterior Styles Available** 

\_ 3,202+ Sq. Ft.

**5** Bedrooms

2.5 Bathrooms

2 Car Garage

Welcome home to the Arlington! This incredible two-story offers 5 bedrooms and 2.5 baths with endless options for you to create your own dream home! The first floor primary suite has become a popular feature as home owners prepare to build their forever home, the Arlington has that option for you! Create the perfect space with an optional dual primary suite on the second floor! Make a delicious Sunday brunch in your dream kitchen with a generous pantry and have the family gather around the kitchen island! Your utility room is conveniently located upstairs for added convenience! The open layout features a large upstairs loft that can be customized to be a reading area, second great room, or play room! Make your vision come true with the Arlington!