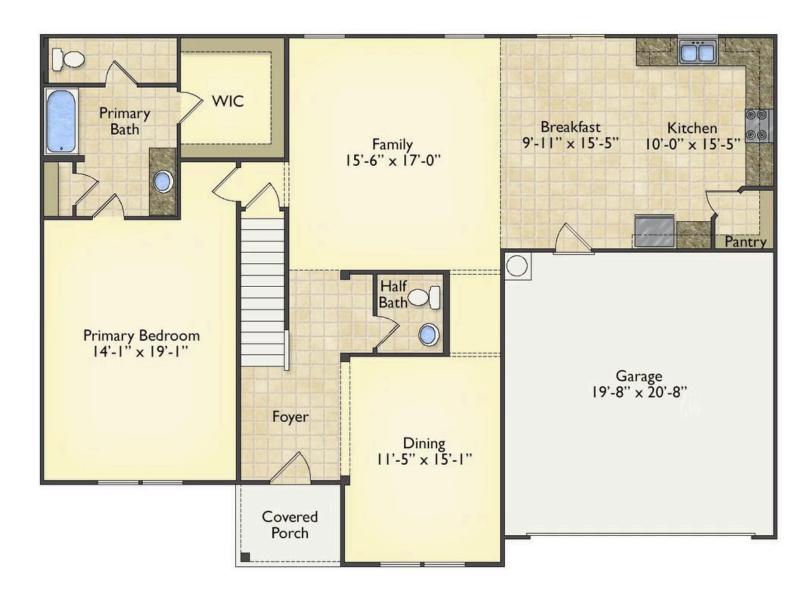

## Arlington Robeson

Priced From \$327,990

**2 Exterior Styles Available** 

\_ 3,202+ Sq. Ft.

**5** Bedrooms

2.5 Bathrooms

2 Car Garage

Welcome home to the Arlington! This incredible two-story offers 5 bedrooms and 2.5 baths with endless options for you to create your own dream home! The first floor primary suite has become a popular feature as home owners prepare to build their forever home, the Arlington has that option for you! Create the perfect space with an optional dual primary suite on the second floor! Make a delicious Sunday brunch in your dream kitchen with a generous pantry and have the family gather around the kitchen island! Your utility room is conveniently located upstairs for added convenience! The open layout features a large upstairs loft that can be customized to be a reading area, second great room, or play room! Make your vision come true with the Arlington!