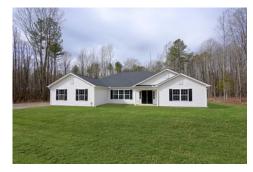

## Westmoreland

\$325,990

**4 Exterior Styles Available** 

\_ 2,757+ Sq. Ft.

**4 Bedrooms** 

3.5 Bathrooms

**2 Car Garage** 

Welcome home to the Westmoreland where contemporary Southern comfort and flexibility are perfectly combined to make your dream home. This plan is designed to fit your lifestyle, and provides space to work from home, room to accommodate in-laws and entertain guests. This stunning and spacious home features a single-story plan with 4 bedrooms and 3.5 baths including the primary suite and stunning primary bath complete with a walk-in closet.

The split-bedroom design wastes no space and creates your own oasis by giving your family absolute privacy. Turn the optional flex room into a guest room, office, dining room, or a playroom for the kids! The large kitchen complete with an island opens up into the spacious great room and breakfast room providing you with plenty of space for relaxing or spending time with family and loved ones. The covered porch is the perfect place to unwind together with a glass of sweet tea. The Westmoreland is completely customizable to fit your needs and fulfill all your dreams.