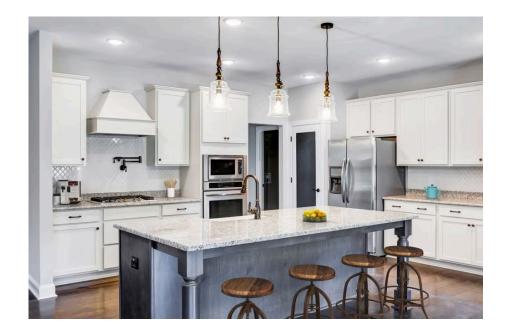

## Westmoreland

\$325,990

**4 Exterior Styles Available** 

\_ 2,757+ Sq. Ft.

**4 Bedrooms** 

3.5 Bathrooms

**2 Car Garage** 

Welcome home to the Westmoreland where contemporary Southern comfort and flexibility are perfectly combined to make your dream home. This plan is designed to fit your lifestyle, and provides space to work from home, room to accommodate in-laws and entertain guests. This stunning and spacious home features a single-story plan with 4 bedrooms and 3.5 baths including the primary suite and stunning primary bath complete with a walk-in closet.

The split-bedroom design wastes no space and creates your own oasis by giving your family absolute privacy. Turn the optional flex room into a guest room, office, dining room, or a playroom for the kids! The large kitchen complete with an island opens up into the spacious great room and breakfast room providing you with plenty of space for relaxing or spending time with family and loved ones. The covered porch is the perfect place to unwind together with a glass of sweet tea. The Westmoreland is completely customizable to fit your needs and fulfill all your dreams.