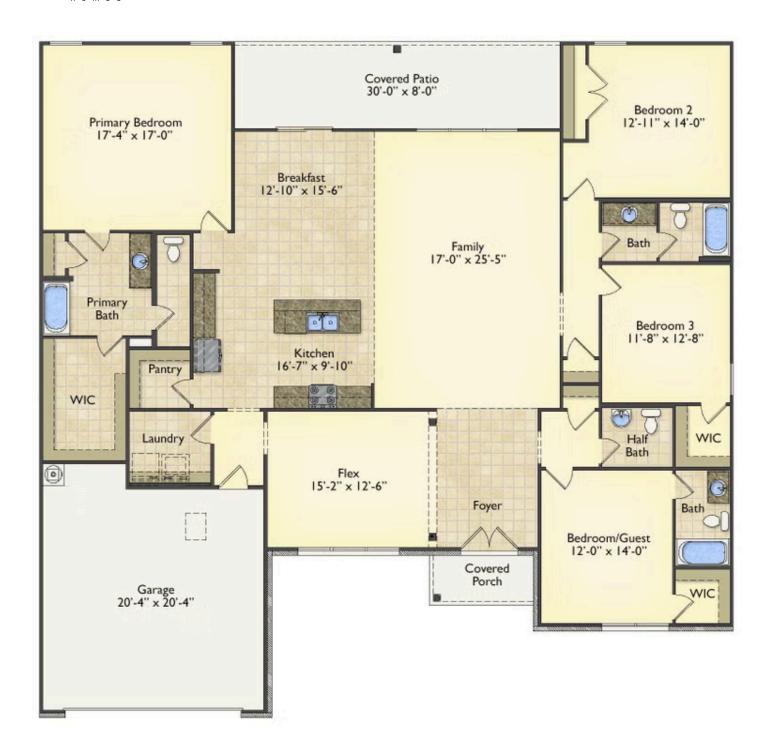

## Westmoreland

\$325,990

**4 Exterior Styles Available** 

\_ 2,757+ Sq. Ft.

**4 Bedrooms** 

3.5 Bathrooms

**2 Car Garage** 

Welcome home to the Westmoreland where contemporary Southern comfort and flexibility are perfectly combined to make your dream home. This plan is designed to fit your lifestyle, and provides space to work from home, room to accommodate in-laws and entertain guests. This stunning and spacious home features a single-story plan with 4 bedrooms and 3.5 baths including the primary suite and stunning primary bath complete with a walk-in closet.

The split-bedroom design wastes no space and creates your own oasis by giving your family absolute privacy. Turn the optional flex room into a guest room, office, dining room, or a playroom for the kids! The large kitchen complete with an island opens up into the spacious great room and breakfast room providing you with plenty of space for relaxing or spending time with family and loved ones. The covered porch is the perfect place to unwind together with a glass of sweet tea. The Westmoreland is completely customizable to fit your needs and fulfill all your dreams.