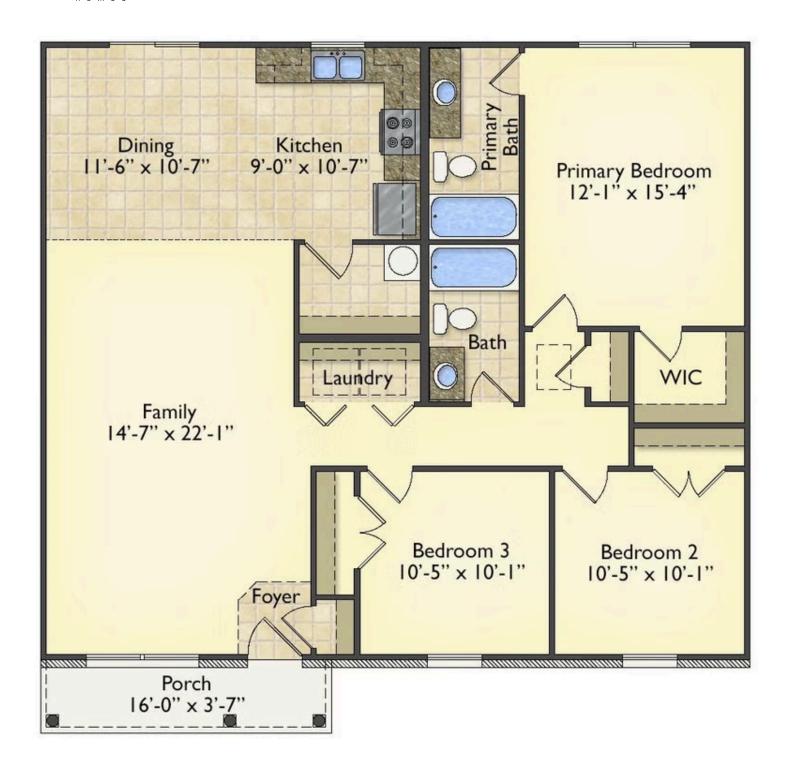

## Tynedale

\$164,490

**2 Exterior Styles Available** 

பு 1,326+ Sq. Ft.

3 Bedrooms

2 Bathrooms

This charming floor plan creates the perfect space for spending the night in and relaxing, or entertaining family and loved ones. The Tynedale offers 3 bedrooms and 2 bathrooms including a primary suite with a stunning bathroom and walk-in closet. The heart of the home is the great room with a vaulted ceiling that opens up to a beautiful kitchen and dining room. Add a covered porch to enjoy summer night grilling out with family and loved ones or create a storage space with the option to add a garage. This floor plan is customizable to meet your needs and fulfill all your dreams.