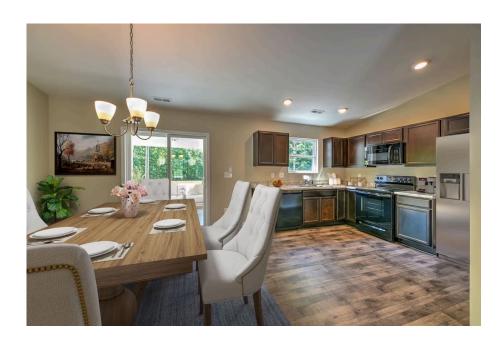

## Tynedale

\$164,490

**2 Exterior Styles Available** 

பு 1,326+ Sq. Ft.

3 Bedrooms

2 Bathrooms

This charming floor plan creates the perfect space for spending the night in and relaxing, or entertaining family and loved ones. The Tynedale offers 3 bedrooms and 2 bathrooms including a primary suite with a stunning bathroom and walk-in closet. The heart of the home is the great room with a vaulted ceiling that opens up to a beautiful kitchen and dining room. Add a covered porch to enjoy summer night grilling out with family and loved ones or create a storage space with the option to add a garage. This floor plan is customizable to meet your needs and fulfill all your dreams.