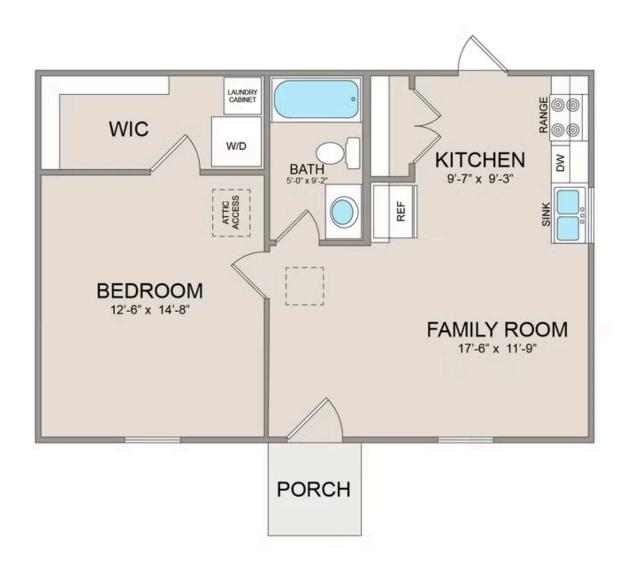

## Tucker

\$95,990

**4 Exterior Styles Available** 

\_ 600+ Sq. Ft.

1 Bedrooms

🔒 1 Bathrooms

Say hello to the "Tucker"- a cozy one-bedroom, one-bathroom home spanning 600 square feet. Despite its small size, it offers all the comforts you need, with an open living space, full kitchen, and a private primary bedroom.

This compact home brings numerous advantages, including lower maintenance costs and an efficient use of space. It's the perfect option for keeping a family member close while still providing them with their own space and independence or perhaps for your forever home downsizing is a top priority. is the perfect blend of convenience and comfort.

Whether you're keeping family close or embracing a simpler lifestyle, this home offers a cozy space for all.

Classic Craftsman Farmhouse 2

All square footage is approximate. Renderings are artist's conceptions and may vary slightly from the actual home. Homes may be built in reverse of plans shown, depending on site conditions. Minor architectural changes may be made occasionally at the option of the builder. Please contact your Sales Consultant for details.