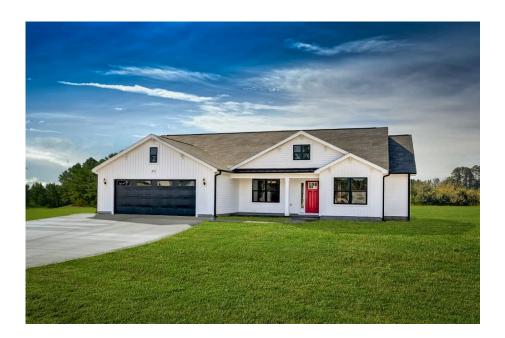

## Richfield Franklin

\$236,990

**3 Exterior Styles Available** 

\_ 1,877+ Sq. Ft.

**4 Bedrooms** 

2 Bathrooms

**2 Car Garage** 

The Richfield has something for everyone! This lovely home offers 4 bedrooms and 2 baths with endless options to create your dream home. The openness of the Kitchen with large island, breakfast nook, and family room was specifically designed to keep everyone together. Savor relaxed yet special meals in your formal dining room or reinvent the space into a 5th bedroom for those out of town guests. The master retreat complete with a walk in closet is secluded from the other three bedrooms for privacy. A shortage of storage space is a problem of the past with walk in closets in each of the 4 bedrooms in this home. A covered front porch, 2 car garage, and separate laundry room are just a few of the reasons to make the Richfield your very own dream home.

Classic Craftsman Farmhouse

All square footage is approximate. Renderings are artist's conceptions and may vary slightly from the actual home. Homes may be built in reverse of plans shown, depending on site conditions. Minor architectural changes may be made occasionally at the option of the builder. Please contact your Sales Consultant for details.