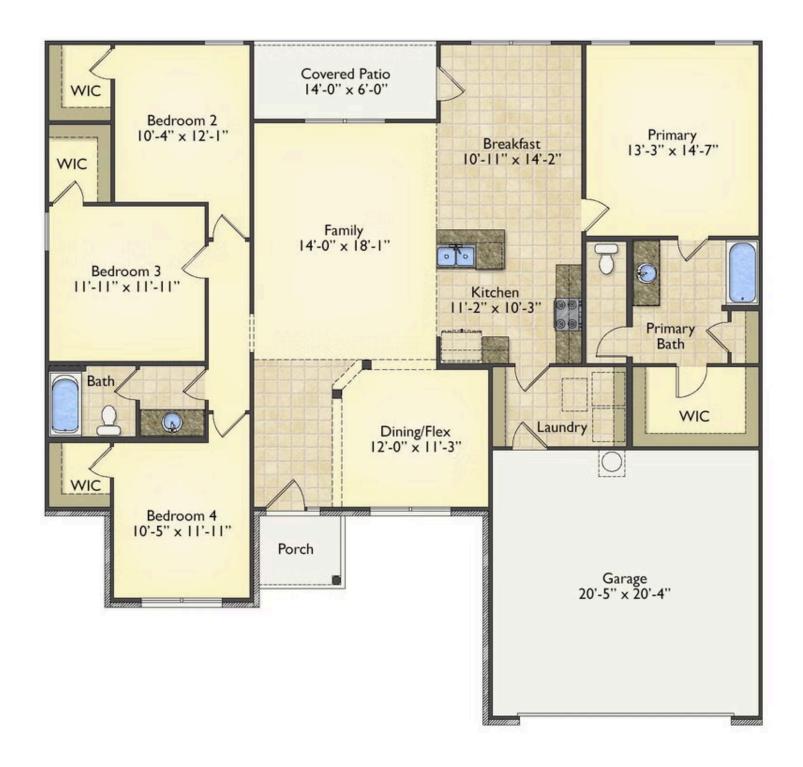

## Richfield Franklin

\$236,990

**3 Exterior Styles Available** 

\_ 1,877+ Sq. Ft.

**4 Bedrooms** 

2 Bathrooms

**2 Car Garage** 

The Richfield has something for everyone! This lovely home offers 4 bedrooms and 2 baths with endless options to create your dream home. The openness of the Kitchen with large island, breakfast nook, and family room was specifically designed to keep everyone together. Savor relaxed yet special meals in your formal dining room or reinvent the space into a 5th bedroom for those out of town guests. The master retreat complete with a walk in closet is secluded from the other three bedrooms for privacy. A shortage of storage space is a problem of the past with walk in closets in each of the 4 bedrooms in this home. A covered front porch, 2 car garage, and separate laundry room are just a few of the reasons to make the Richfield your very own dream home.

## Richfield Franklin

All square footage is approximate. Renderings are artist's conceptions and may vary slightly from the actual home. Homes may be built in reverse of plans shown, depending on site conditions. Minor architectural changes may be made occasionally at the option of the builder. Please contact your Sales Consultant for details.