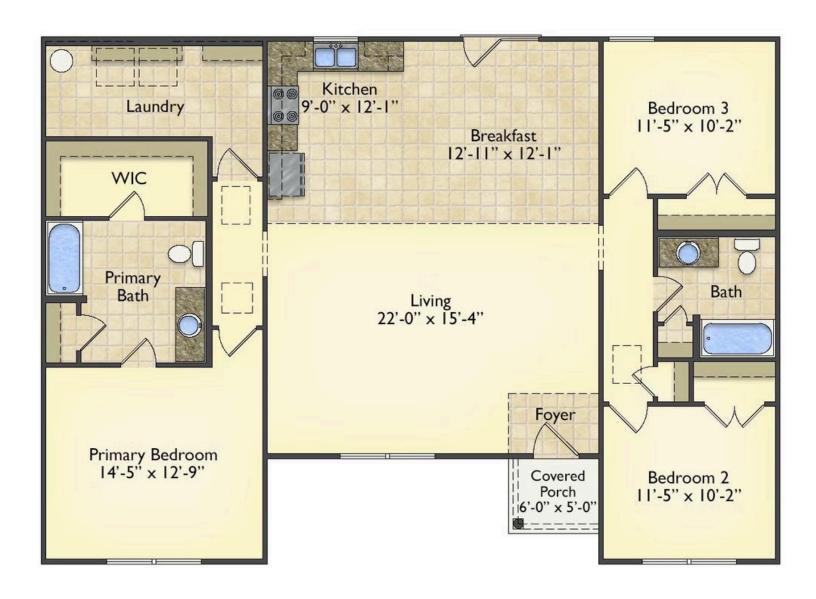

## Pinehurst Eranklin

\$182,990

**3 Exterior Styles Available** 

பு 1,561+ Sq. Ft.

3 Bedrooms

🗎 2 Bathrooms

This beautiful home features a spacious and open layout that's perfect for families and those who love to entertain. With three cozy bedrooms and two bathrooms, you'll have plenty of space to relax and unwind after a long day. The open design seamlessly connects the family room with the kitchen, creating a warm and inviting atmosphere that's perfect for gathering with loved ones.

Whether you're hosting a family dinner or just hanging out with friends, this floor plan is perfect for you. You can customize the Pinehurst to meet your needs and create the home of your dream!

Classic Craftsman Farmhouse