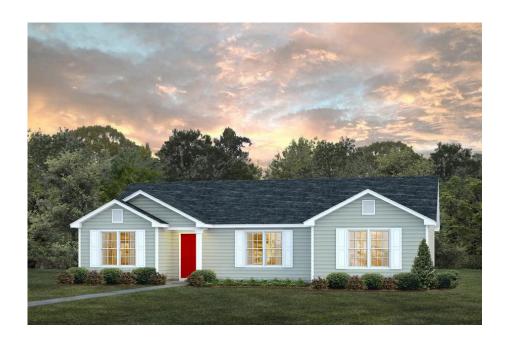

## Pinehurst Eranklin

\$182,990

**3 Exterior Styles Available** 

பு 1,561+ Sq. Ft.

3 Bedrooms

🗎 2 Bathrooms

This beautiful home features a spacious and open layout that's perfect for families and those who love to entertain. With three cozy bedrooms and two bathrooms, you'll have plenty of space to relax and unwind after a long day. The open design seamlessly connects the family room with the kitchen, creating a warm and inviting atmosphere that's perfect for gathering with loved ones.

Whether you're hosting a family dinner or just hanging out with friends, this floor plan is perfect for you. You can customize the Pinehurst to meet your needs and create the home of your dream!

Classic Craftsman Farmhouse