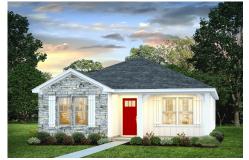

## Pine

\$165,990

**3 Exterior Styles Available** 

\_ 1,260+ Sq. Ft.

3 Bedrooms

🚊 2 Bathrooms

This charming floor plan creates the perfect space for relaxing and watching the game, or hosting an evening with family and loved ones. Just imagine coming home and enjoying a warm summer evening from the comfort of your front porch. The Pine offers 3 bedrooms and 2 bathrooms including a primary suite with a beautiful bathroom and walk-in closet. The spacious great room opens up to the dining room and kitchen with an optional kitchen island that creates the perfect place to spend an evening with the kids or hosting game night with your friends. This floor plan is customizable to meet your needs and fulfill all your dreams.

Classic Craftsman Farmhouse

All square footage is approximate. Renderings are artist's conceptions and may vary slightly from the actual home. Homes may be built in reverse of plans shown, depending on site conditions. Minor architectural changes may be made occasionally at the option of the builder. Please contact your Sales Consultant for details.