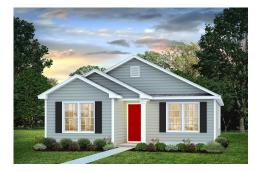

## Pine

\$165,990

**3 Exterior Styles Available** 

\_ 1,260+ Sq. Ft.

3 Bedrooms

🚊 2 Bathrooms

This charming floor plan creates the perfect space for relaxing and watching the game, or hosting an evening with family and loved ones. Just imagine coming home and enjoying a warm summer evening from the comfort of your front porch. The Pine offers 3 bedrooms and 2 bathrooms including a primary suite with a beautiful bathroom and walk-in closet. The spacious great room opens up to the dining room and kitchen with an optional kitchen island that creates the perfect place to spend an evening with the kids or hosting game night with your friends. This floor plan is customizable to meet your needs and fulfill all your dreams.

Classic Craftsman Farmhouse

All square footage is approximate. Renderings are artist's conceptions and may vary slightly from the actual home. Homes may be built in reverse of plans shown, depending on site conditions. Minor architectural changes may be made occasionally at the option of the builder. Please contact your Sales Consultant for details.