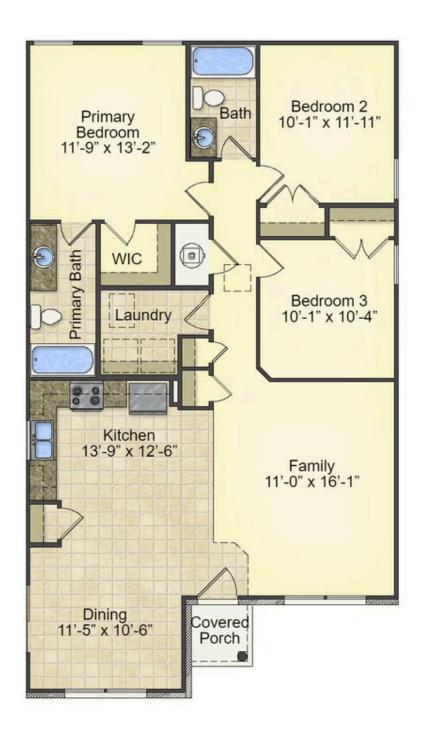

## Pine

\$165,990

**3 Exterior Styles Available** 

\_ 1,260+ Sq. Ft.

3 Bedrooms

🚊 2 Bathrooms

This charming floor plan creates the perfect space for relaxing and watching the game, or hosting an evening with family and loved ones. Just imagine coming home and enjoying a warm summer evening from the comfort of your front porch. The Pine offers 3 bedrooms and 2 bathrooms including a primary suite with a beautiful bathroom and walk-in closet. The spacious great room opens up to the dining room and kitchen with an optional kitchen island that creates the perfect place to spend an evening with the kids or hosting game night with your friends. This floor plan is customizable to meet your needs and fulfill all your dreams.