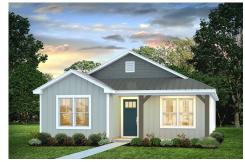

## Pine

\$165,990

**3 Exterior Styles Available** 

\_ 1,260+ Sq. Ft.

3 Bedrooms

🚊 2 Bathrooms

This charming floor plan creates the perfect space for relaxing and watching the game, or hosting an evening with family and loved ones. Just imagine coming home and enjoying a warm summer evening from the comfort of your front porch. The Pine offers 3 bedrooms and 2 bathrooms including a primary suite with a beautiful bathroom and walk-in closet. The spacious great room opens up to the dining room and kitchen with an optional kitchen island that creates the perfect place to spend an evening with the kids or hosting game night with your friends. This floor plan is customizable to meet your needs and fulfill all your dreams.

Classic Craftsman Farmhouse

All square footage is approximate. Renderings are artist's conceptions and may vary slightly from the actual home. Homes may be built in reverse of plans shown, depending on site conditions. Minor architectural changes may be made occasionally at the option of the builder. Please contact your Sales Consultant for details.

## Pine Franklin