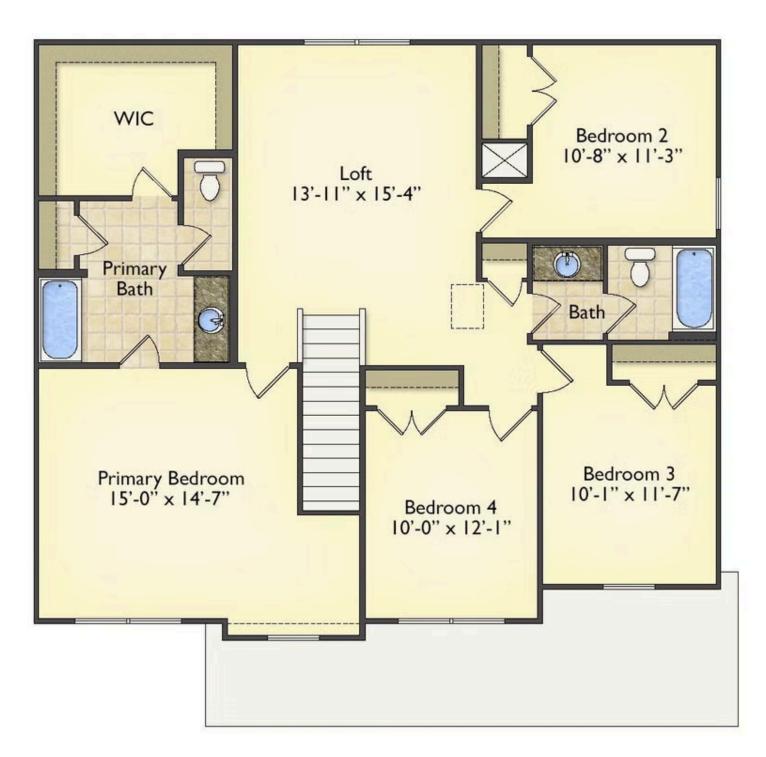

## Priced From **\$267,990**

- 2 Exterior Styles Available
- \_ 2,357+ Sq. Ft.
- 📇 4 Bedrooms
- 💮 2.5 Bathrooms
- 👝 2 Car Garage

The Montclaire was designed with today's busy lifestyle in mind. Wide open living keeps the conversation flowing with a spacious great room open to the eating area and kitchen with plenty of cooking and counter space. A large utility room off the garage keeps the mess in check with a convenient powder room across the hall. After a long day relax and rejuvenate in your large primary suite with primary bath and enough closet space for all of your shoes and his baseball hat collection. The upstairs loft area is the perfect spot for family game night or just a quiet space to finish a book. The best home is the one you don't ever want to leave.

All square footage is approximate. Renderings are artist's conceptions and may vary slightly from the actual home. Homes may be built in reverse of plans shown, depending on site conditions. Minor architectural changes may be made occasionally at the option of the builder. Please contact your Sales Consultant for details.