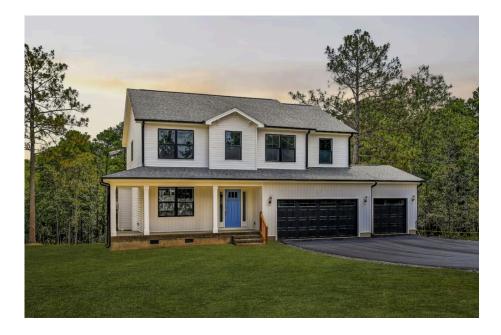

## Montclaire

## Priced From **\$267,990**

- 2 Exterior Styles Available
- \_ 2,357+ Sq. Ft.
- 📇 4 Bedrooms
- 💮 2.5 Bathrooms
- 👝 2 Car Garage

The Montclaire was designed with today's busy lifestyle in mind. Wide open living keeps the conversation flowing with a spacious great room open to the eating area and kitchen with plenty of cooking and counter space. A large utility room off the garage keeps the mess in check with a convenient powder room across the hall. After a long day relax and rejuvenate in your large primary suite with primary bath and enough closet space for all of your shoes and his baseball hat collection. The upstairs loft area is the perfect spot for family game night or just a quiet space to finish a book. The best home is the one you don't ever want to leave.

## Montclaire

Franklin

All square footage is approximate. Renderings are artist's conceptions and may vary slightly from the actual home. Homes may be built in reverse of plans shown, depending on site conditions. Minor architectural changes may be made occasionally at the option of the builder. Please contact your Sales Consultant for details.