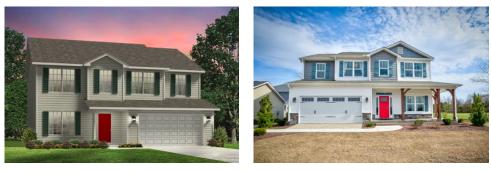

## Montclaire

## Priced From **\$267,990**

- 2 Exterior Styles Available
- \_ 2,357+ Sq. Ft.
- 📇 4 Bedrooms
- 💮 2.5 Bathrooms
- 👝 2 Car Garage

The Montclaire was designed with today's busy lifestyle in mind. Wide open living keeps the conversation flowing with a spacious great room open to the eating area and kitchen with plenty of cooking and counter space. A large utility room off the garage keeps the mess in check with a convenient powder room across the hall. After a long day relax and rejuvenate in your large primary suite with primary bath and enough closet space for all of your shoes and his baseball hat collection. The upstairs loft area is the perfect spot for family game night or just a quiet space to finish a book. The best home is the one you don't ever want to leave.

Classic

Craftsman

All square footage is approximate. Renderings are artist's conceptions and may vary slightly from the actual home. Homes may be built in reverse of plans shown, depending on site conditions. Minor architectural changes may be made occasionally at the option of the builder. Please contact your Sales Consultant for details.