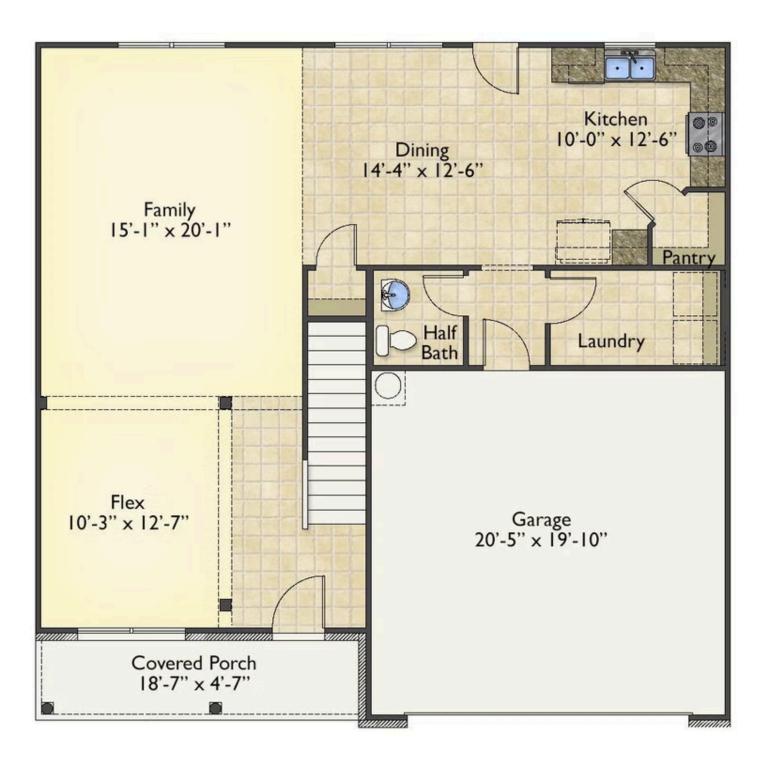

## Priced From **\$267,990**

- 2 Exterior Styles Available
- \_ 2,357+ Sq. Ft.
- 📇 4 Bedrooms
- 💮 2.5 Bathrooms
- 👝 2 Car Garage

The Montclaire was designed with today's busy lifestyle in mind. Wide open living keeps the conversation flowing with a spacious great room open to the eating area and kitchen with plenty of cooking and counter space. A large utility room off the garage keeps the mess in check with a convenient powder room across the hall. After a long day relax and rejuvenate in your large primary suite with primary bath and enough closet space for all of your shoes and his baseball hat collection. The upstairs loft area is the perfect spot for family game night or just a quiet space to finish a book. The best home is the one you don't ever want to leave.

All square footage is approximate. Renderings are artist's conceptions and may vary slightly from the actual home. Homes may be built in reverse of plans shown, depending on site conditions. Minor architectural changes may be made occasionally at the option of the builder. Please contact your Sales Consultant for details.