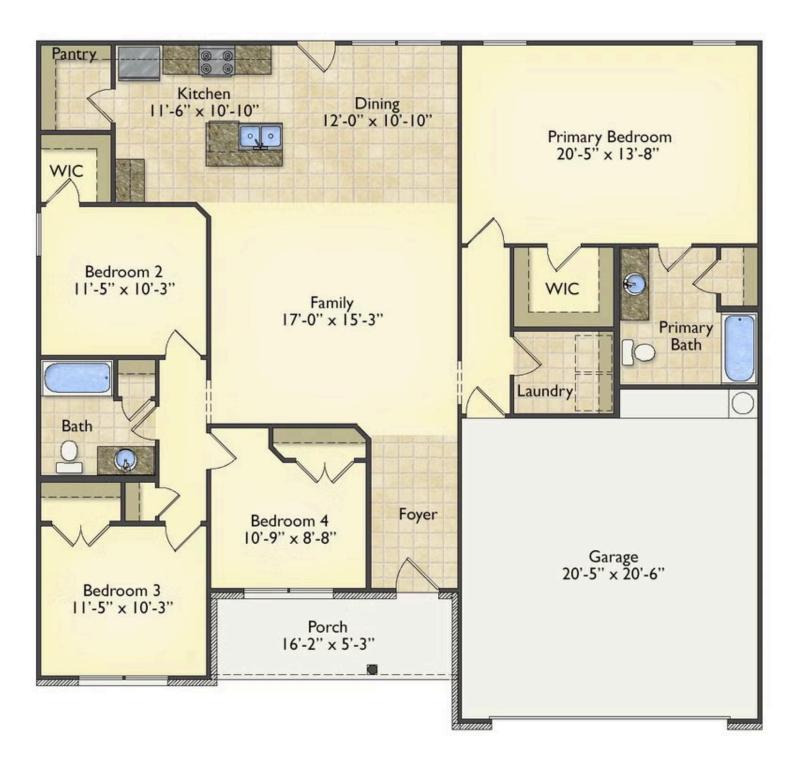

## Priced From **\$220,990**

**3 Exterior Styles Available** 

- ₁,704+ Sq. Ft.
- 📇 4 Bedrooms
- 💮 2 Bathrooms
- 📇 2 Car Garage

The Litchfield is the perfect combination of Southern comfort, elegance, and contemporary living. This gorgeous space was designed for laid-back and relaxing, and provides the perfect space for entertaining family and loved ones. This 4 bedroom, 2 bathroom home was designed with your family in mind. The split bedroom floor plan ensures absolute privacy and includes a spacious primary room with a luxurious primary bath and walk-in closet. The kitchen opens up to the dining room and spacious great room to provide the perfect space for relaxing or gathering with family and loved ones. Choose to add a covered porch to unwind together at the end of the day or watch the sunrise with a cup of joe. The options are endless with this floor plan. Turn the fourth bedroom into a flex room and create your own home office, study, playroom, or whatever you may need at any stage of life. The Litchfield is the perfect plan to customize and create your very own dream home.