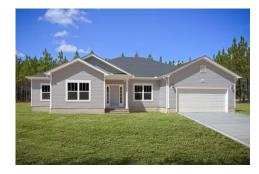

## Inglewood Franklin

\$278,990

**2 Exterior Styles Available** 

\_ 2,364+ Sq. Ft.

**4 Bedrooms** 

2 Bathrooms

**2 Car Garage** 

Call the Inglewood home with its stunning and spacious 4 bedroom and 2 bath design This home is the perfect size for a growing family all while remaining a cozy and relaxing environment for spending the weekends with loved ones. The heart of the home is sure to be the gourmet kitchen beautifully designed to overlook the spacious great room and breakfast room. The Inglewood offers a covered rear porch that could be used for entertaining or for enjoying a quiet evening after dinner. The primary bedroom features a large walk-in closet and primary bath that comes with a tub and separate shower. The optional 4th bedroom can be left as a bedroom or turned into a library, office, or even a playroom for the kids. There is not a detail overlooked in the Inglewood as it is designed to meet your needs and is customizable to create your own dream home!

Classic

Craftsman

All square footage is approximate. Renderings are artist's conceptions and may vary slightly from the actual home. Homes may be built in reverse of plans shown, depending on site conditions. Minor architectural changes may be made occasionally at the option of the builder. Please contact your Sales Consultant for details.