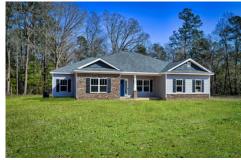

## Inglewood Franklin

\$278,990

**2 Exterior Styles Available** 

\_ 2,364+ Sq. Ft.

**4 Bedrooms** 

2 Bathrooms

**2 Car Garage** 

Call the Inglewood home with its stunning and spacious 4 bedroom and 2 bath design This home is the perfect size for a growing family all while remaining a cozy and relaxing environment for spending the weekends with loved ones. The heart of the home is sure to be the gourmet kitchen beautifully designed to overlook the spacious great room and breakfast room. The Inglewood offers a covered rear porch that could be used for entertaining or for enjoying a quiet evening after dinner. The primary bedroom features a large walk-in closet and primary bath that comes with a tub and separate shower. The optional 4th bedroom can be left as a bedroom or turned into a library, office, or even a playroom for the kids. There is not a detail overlooked in the Inglewood as it is designed to meet your needs and is customizable to create your own dream home!

Classic

Craftsman

All square footage is approximate. Renderings are artist's conceptions and may vary slightly from the actual home. Homes may be built in reverse of plans shown, depending on site conditions. Minor architectural changes may be made occasionally at the option of the builder. Please contact your Sales Consultant for details.