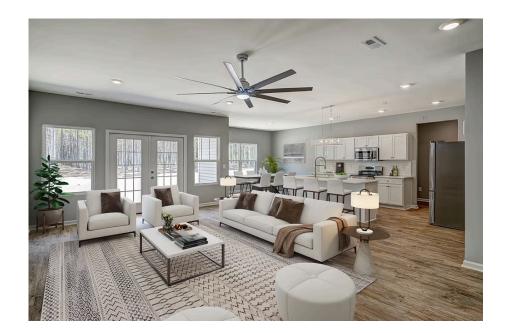

## Inglewood Franklin

\$278,990

**2 Exterior Styles Available** 

\_ 2,364+ Sq. Ft.

**4 Bedrooms** 

2 Bathrooms

**2 Car Garage** 

Call the Inglewood home with its stunning and spacious 4 bedroom and 2 bath design This home is the perfect size for a growing family all while remaining a cozy and relaxing environment for spending the weekends with loved ones. The heart of the home is sure to be the gourmet kitchen beautifully designed to overlook the spacious great room and breakfast room. The Inglewood offers a covered rear porch that could be used for entertaining or for enjoying a quiet evening after dinner. The primary bedroom features a large walk-in closet and primary bath that comes with a tub and separate shower. The optional 4th bedroom can be left as a bedroom or turned into a library, office, or even a playroom for the kids. There is not a detail overlooked in the Inglewood as it is designed to meet your needs and is customizable to create your own dream home!