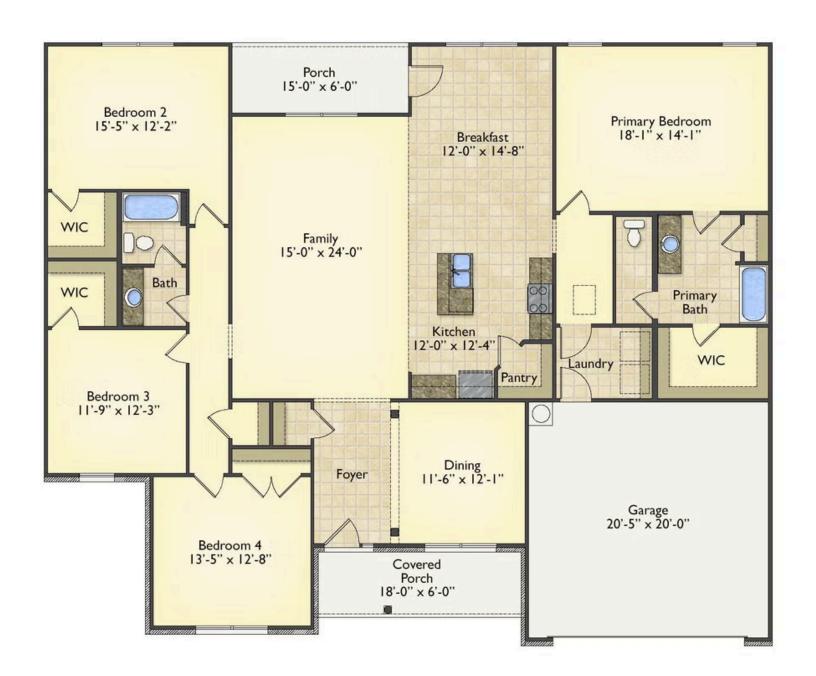

## Inglewood Franklin

\$278,990

**2 Exterior Styles Available** 

\_ 2,364+ Sq. Ft.

**4 Bedrooms** 

2 Bathrooms

**2 Car Garage** 

Call the Inglewood home with its stunning and spacious 4 bedroom and 2 bath design This home is the perfect size for a growing family all while remaining a cozy and relaxing environment for spending the weekends with loved ones. The heart of the home is sure to be the gourmet kitchen beautifully designed to overlook the spacious great room and breakfast room. The Inglewood offers a covered rear porch that could be used for entertaining or for enjoying a quiet evening after dinner. The primary bedroom features a large walk-in closet and primary bath that comes with a tub and separate shower. The optional 4th bedroom can be left as a bedroom or turned into a library, office, or even a playroom for the kids. There is not a detail overlooked in the Inglewood as it is designed to meet your needs and is customizable to create your own dream home!