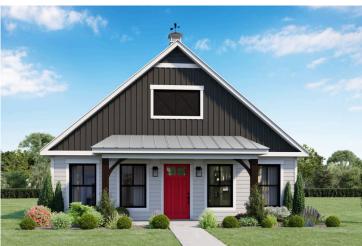

## Hidden Hills Barndominium

\$280,990

**3 Exterior Styles Available** 

பு 1,568+ Sq. Ft.

3 Bedrooms

🚊 2 Bathrooms

The Hidden Hills is a charming barndominium design that combines cozy living with modern convenience. With 1,568 square feet of heated space, this design features an open-concept layout that seamlessly connects the family room, kitchen, and dining area. It's a perfect setup for both everyday living and hosting gatherings with loved ones. The home portion of this barndominium is part of our Design By U series, meaning that the home's home plan can be easily modified with additional bedrooms and bathrooms, depending on you and your family's needs. This thoughtfully crafted plan also offers flexible options for attached garages, so you can customize the home to fit your needs. These are designed as 14' x 34' so more of a traditional garage, but with plenty of space. This particular plan has 10' doors on each side. The flexibility of this plan is also evident in many ways, not only can the home itself be essentially "whatever you want", the side garages can be removed for just a simple Farmhouse, or you could choose one on the left side of the home and convert the right side to an inviting porch, or even consider an In-Law Suite? The functionality and choices are endless. The inviting front porch adds a warm, welcoming touch, making it easy to imagine relaxing evenings and quality time spent outdoors. The Hidden Hills is more than a house—it's a place to call home. Home plan photo may showcase choice flooring options.