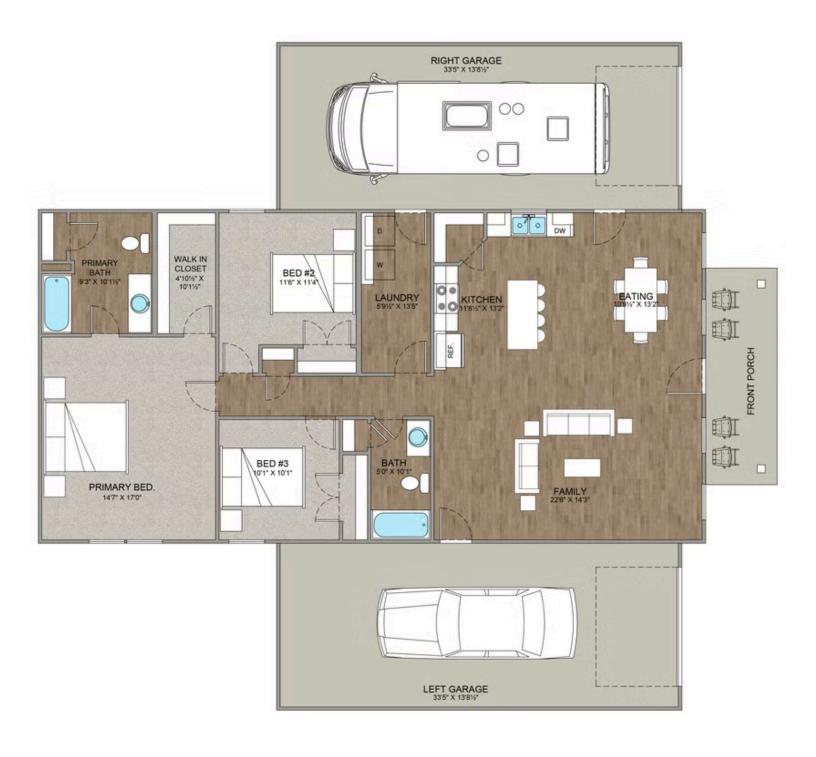

## Hidden Hills Barndominium

\$280,990

**3 Exterior Styles Available** 

பு 1,568+ Sq. Ft.

3 Bedrooms

🚊 2 Bathrooms

The Hidden Hills is a charming barndominium design that combines cozy living with modern convenience. With 1,568 square feet of heated space, this design features an open-concept layout that seamlessly connects the family room, kitchen, and dining area. It's a perfect setup for both everyday living and hosting gatherings with loved ones. The home portion of this barndominium is part of our Design By U series, meaning that the home's home plan can be easily modified with additional bedrooms and bathrooms, depending on you and your family's needs. This thoughtfully crafted plan also offers flexible options for attached garages, so you can customize the home to fit your needs. These are designed as 14' x 34' so more of a traditional garage, but with plenty of space. This particular plan has 10' doors on each side. The flexibility of this plan is also evident in many ways, not only can the home itself be essentially "whatever you want", the side garages can be removed for just a simple Farmhouse, or you could choose one on the left side of the home and convert the right side to an inviting porch, or even consider an In-Law Suite? The functionality and choices are endless. The inviting front porch adds a warm, welcoming touch, making it easy to imagine relaxing evenings and quality time spent outdoors. The Hidden Hills is more than a house—it's a place to call home. Home plan photo may showcase choice flooring options.

## **Hidden Hills Barndominium**

Franklin

All square footage is approximate. Renderings are artist's conceptions and may vary slightly from the actual home. Homes may be built in reverse of plans shown, depending on site conditions. Minor architectural changes may be made occasionally at the option of the builder. Please contact your Sales Consultant for details.