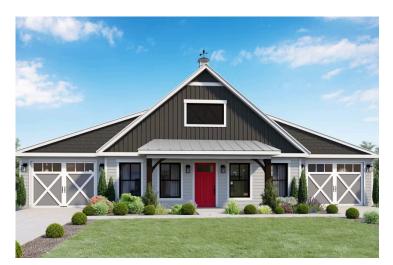

## Hidden Hills Barndominium

\$280,990

**3 Exterior Styles Available** 

பு 1,568+ Sq. Ft.

3 Bedrooms

🚊 2 Bathrooms

The Hidden Hills is a charming barndominium design that combines cozy living with modern convenience. With 1,568 square feet of heated space, this design features an open-concept layout that seamlessly connects the family room, kitchen, and dining area. It's a perfect setup for both everyday living and hosting gatherings with loved ones. The home portion of this barndominium is part of our Design By U series, meaning that the home's home plan can be easily modified with additional bedrooms and bathrooms, depending on you and your family's needs. This thoughtfully crafted plan also offers flexible options for attached garages, so you can customize the home to fit your needs. These are designed as 14' x 34' so more of a traditional garage, but with plenty of space. This particular plan has 10' doors on each side. The flexibility of this plan is also evident in many ways, not only can the home itself be essentially "whatever you want", the side garages can be removed for just a simple Farmhouse, or you could choose one on the left side of the home and convert the right side to an inviting porch, or even consider an In-Law Suite? The functionality and choices are endless. The inviting front porch adds a warm, welcoming touch, making it easy to imagine relaxing evenings and quality time spent outdoors. The Hidden Hills is more than a house—it's a place to call home. Home plan photo may showcase choice flooring options.

## **Hidden Hills Barndominium**

Franklin

All square footage is approximate. Renderings are artist's conceptions and may vary slightly from the actual home. Homes may be built in reverse of plans shown, depending on site conditions. Minor architectural changes may be made occasionally at the option of the builder. Please contact your Sales Consultant for details.