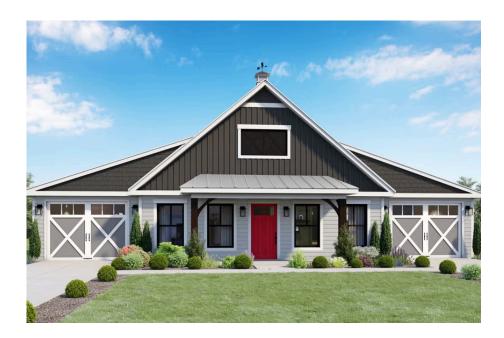

## Hidden Hills Barndominium

\$280,990

**3 Exterior Styles Available** 

பு 1,568+ Sq. Ft.

3 Bedrooms

🚊 2 Bathrooms

The Hidden Hills is a charming barndominium design that combines cozy living with modern convenience. With 1,568 square feet of heated space, this design features an open-concept layout that seamlessly connects the family room, kitchen, and dining area. It's a perfect setup for both everyday living and hosting gatherings with loved ones. The home portion of this barndominium is part of our Design By U series, meaning that the home's home plan can be easily modified with additional bedrooms and bathrooms, depending on you and your family's needs. This thoughtfully crafted plan also offers flexible options for attached garages, so you can customize the home to fit your needs. These are designed as 14' x 34' so more of a traditional garage, but with plenty of space. This particular plan has 10' doors on each side. The flexibility of this plan is also evident in many ways, not only can the home itself be essentially "whatever you want", the side garages can be removed for just a simple Farmhouse, or you could choose one on the left side of the home and convert the right side to an inviting porch, or even consider an In-Law Suite? The functionality and choices are endless. The inviting front porch adds a warm, welcoming touch, making it easy to imagine relaxing evenings and quality time spent outdoors. The Hidden Hills is more than a house—it's a place to call home. Home plan photo may showcase choice flooring options.

## **Hidden Hills Barndominium**

Franklin

All square footage is approximate. Renderings are artist's conceptions and may vary slightly from the actual home. Homes may be built in reverse of plans shown, depending on site conditions. Minor architectural changes may be made occasionally at the option of the builder. Please contact your Sales Consultant for details.