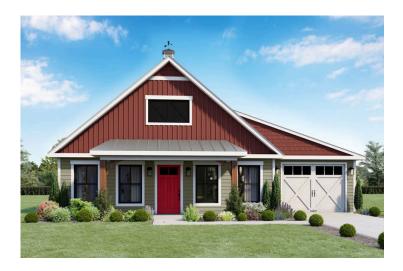

## Hidden Hills Barndominium

\$280,990

**3 Exterior Styles Available** 

பு 1,568+ Sq. Ft.

3 Bedrooms

🚊 2 Bathrooms

The Hidden Hills is a charming barndominium design that combines cozy living with modern convenience. With 1,568 square feet of heated space, this design features an open-concept layout that seamlessly connects the family room, kitchen, and dining area. It's a perfect setup for both everyday living and hosting gatherings with loved ones. The home portion of this barndominium is part of our Design By U series, meaning that the home's home plan can be easily modified with additional bedrooms and bathrooms, depending on you and your family's needs. This thoughtfully crafted plan also offers flexible options for attached garages, so you can customize the home to fit your needs. These are designed as 14' x 34' so more of a traditional garage, but with plenty of space. This particular plan has 10' doors on each side. The flexibility of this plan is also evident in many ways, not only can the home itself be essentially "whatever you want", the side garages can be removed for just a simple Farmhouse, or you could choose one on the left side of the home and convert the right side to an inviting porch, or even consider an In-Law Suite? The functionality and choices are endless. The inviting front porch adds a warm, welcoming touch, making it easy to imagine relaxing evenings and quality time spent outdoors. The Hidden Hills is more than a house—it's a place to call home. Home plan photo may showcase choice flooring options.