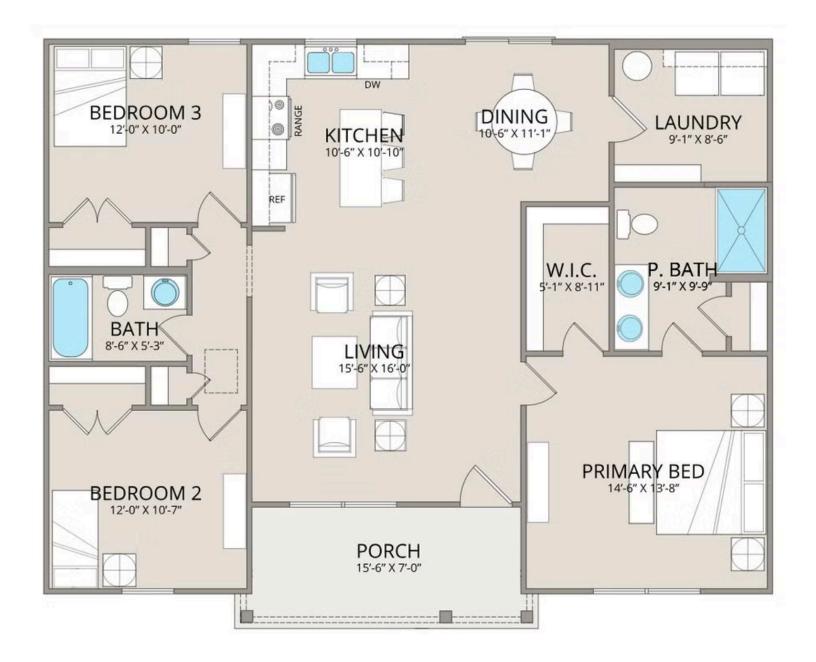

## Fairfield

\$174,990

**1 Exterior Styles Available** 

\_ 1,267+ Sq. Ft.

**3 Bedrooms** 

🚊 2 Bathrooms

Step into the Fairfield, where smart design and popular features come together to create a home that's both stylish and functional. A charming front porch and decorative front door welcome you into this open split floor plan, designed for entertaining and easy everyday living.

Inside, vaulted ceilings and large windows fill the great room with natural light, while the kitchen offers staggered-height cabinets, granite countertops, a sleek pull-out faucet, and stainless steel appliances. A spacious pantry—connected to the laundry room—keeps everything organized and within reach.

The primary suite features a private bath with a raised-height vanity, granite tops, and an undermount sink, while secondary bedrooms are bright and spacious. Need more space? A two-car garage can easily be added!