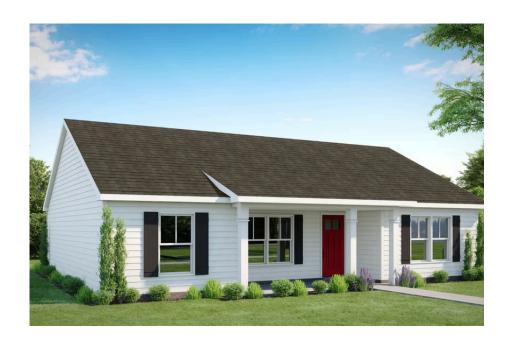

## Fairfield

\$174,990

**1 Exterior Styles Available** 

\_ 1,267+ Sq. Ft.

**3 Bedrooms** 

🚊 2 Bathrooms

Step into the Fairfield, where smart design and popular features come together to create a home that's both stylish and functional. A charming front porch and decorative front door welcome you into this open split floor plan, designed for entertaining and easy everyday living.

What makes the Fairfield stand out? This home includes many of our most popular personal choice options in addition to the great features included in most of our homes. From a stylish beaded garage door to customizable finishes, every detail is designed with you in mind. Come see why the Fairfield is the perfect place to call home!