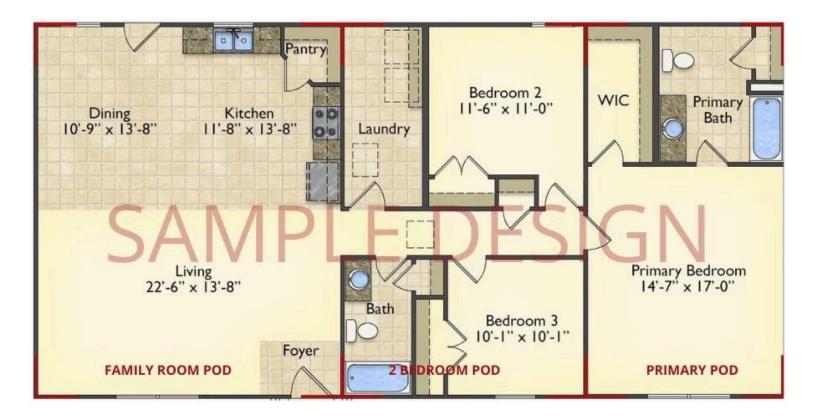

## Call for Price

- **11 Exterior Styles Available**
- \_□ 983+ Sq. Ft.
- 📇 1 6 Bedrooms
- 🚊 1 3 Bathrooms

DesignByU! Our newest DesignByU Plan System is a unique and cost effective solution with the PRIMARY focus being the ability to Personally Design YOUR Dream Home using our plan pieces or pre-designed home sections. With this DesignByU concept, there are a wide range of plan pieces for you to assemble to create a unique floor plan that best fits YOUR family and YOUR budget. There are hundreds of variations allowing you to piece together your Dream Home!

This method of design is a NEW and Innovative way to personalize your home. No more starting from scratch on a plan or trying to re-configure a singular floorplan to work for your family and budget. Using predesigned and inter-connecting home parts, our DesignByU System gives you the ability to assemble/design the home that you want and the home that is RIGHT for you!