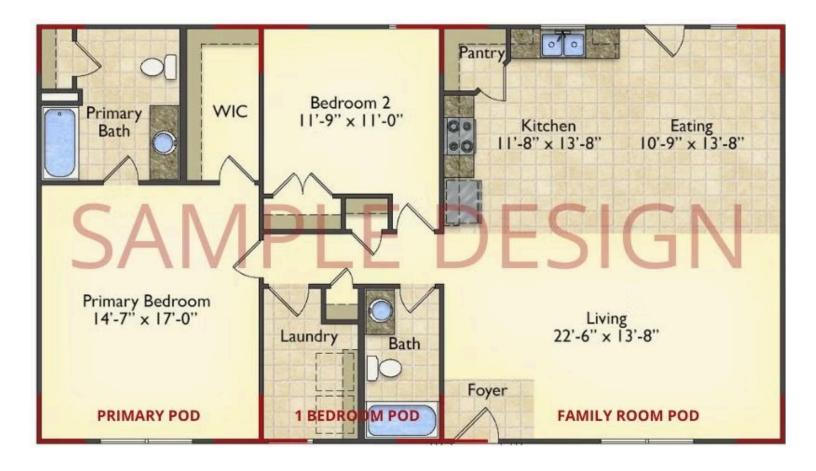

## Call for Price

- **11 Exterior Styles Available**
- \_□ 983+ Sq. Ft.
- 📇 1 6 Bedrooms
- 🚊 1 3 Bathrooms

DesignByU! Our newest DesignByU Plan System is a unique and cost effective solution with the PRIMARY focus being the ability to Personally Design YOUR Dream Home using our plan pieces or pre-designed home sections. With this DesignByU concept, there are a wide range of plan pieces for you to assemble to create a unique floor plan that best fits YOUR family and YOUR budget. There are hundreds of variations allowing you to piece together your Dream Home!

This method of design is a NEW and Innovative way to personalize your home. No more starting from scratch on a plan or trying to re-configure a singular floorplan to work for your family and budget. Using predesigned and inter-connecting home parts, our DesignByU System gives you the ability to assemble/design the home that you want and the home that is RIGHT for you!