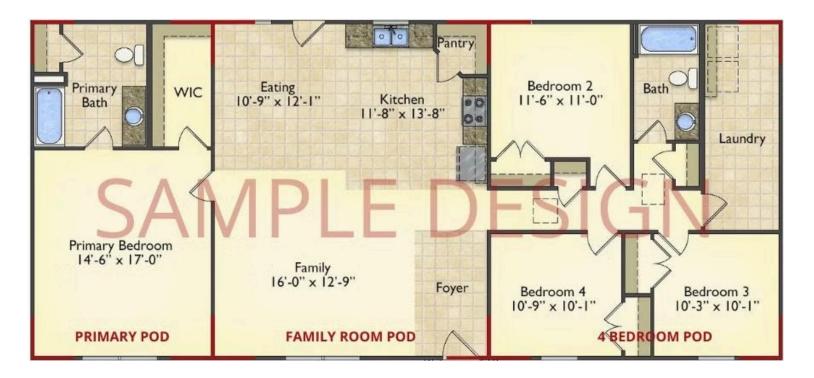

## Call for Price

- **11 Exterior Styles Available**
- \_□ 983+ Sq. Ft.
- 📇 1 6 Bedrooms
- 🚊 1 3 Bathrooms

DesignByU! Our newest DesignByU Plan System is a unique and cost effective solution with the PRIMARY focus being the ability to Personally Design YOUR Dream Home using our plan pieces or pre-designed home sections. With this DesignByU concept, there are a wide range of plan pieces for you to assemble to create a unique floor plan that best fits YOUR family and YOUR budget. There are hundreds of variations allowing you to piece together your Dream Home!

This method of design is a NEW and Innovative way to personalize your home. No more starting from scratch on a plan or trying to re-configure a singular floorplan to work for your family and budget. Using predesigned and inter-connecting home parts, our DesignByU System gives you the ability to assemble/design the home that you want and the home that is RIGHT for you!