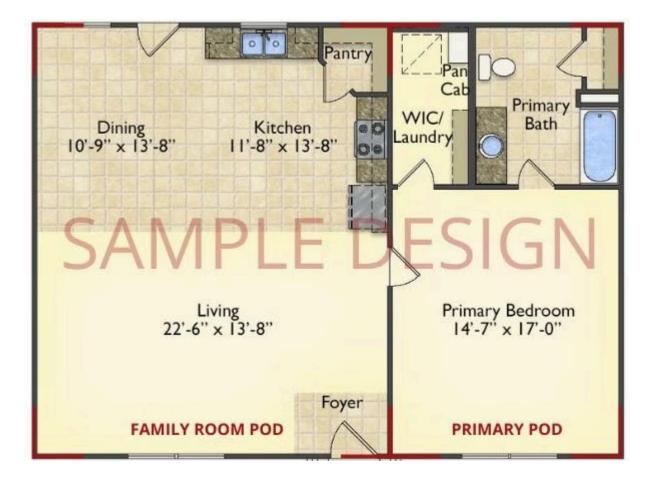

## Call for Price

- **11 Exterior Styles Available**
- \_□ 983+ Sq. Ft.
- 📇 1 6 Bedrooms
- 🚊 1 3 Bathrooms

DesignByU! Our newest DesignByU Plan System is a unique and cost effective solution with the PRIMARY focus being the ability to Personally Design YOUR Dream Home using our plan pieces or pre-designed home sections. With this DesignByU concept, there are a wide range of plan pieces for you to assemble to create a unique floor plan that best fits YOUR family and YOUR budget. There are hundreds of variations allowing you to piece together your Dream Home!

This method of design is a NEW and Innovative way to personalize your home. No more starting from scratch on a plan or trying to re-configure a singular floorplan to work for your family and budget. Using predesigned and inter-connecting home parts, our DesignByU System gives you the ability to assemble/design the home that you want and the home that is RIGHT for you!