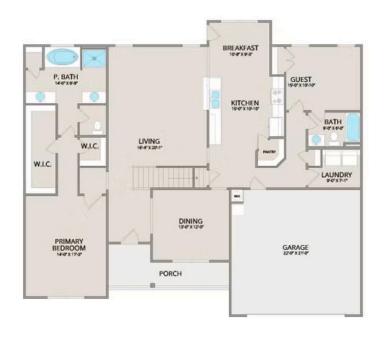

Step inside and enjoy the luxurious primary suite on the first floor, complete with two walk-in closets and a spa-like bathroom. The extended first-floor suite option now includes an additional bath, providing even more flexibility. The kitchen offers plenty of space for entertaining, while the covered rear porch is perfect for relaxing with your favorite beverage.

Upstairs, you'll find three spacious bedrooms, each with its own walk-in closet, along with a versatile bonus room available as a choice. Customize it as an office, craft room, or media haven. The new choice to add a full bath to the bonus room enhances its usability even further.