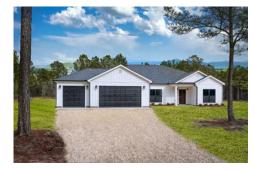

## Brunswick Franklin

\$295,990

**3 Exterior Styles Available** 

\_ 2,525+ Sq. Ft.

**4 Bedrooms** 

🚊 2 Bathrooms

**2 Car Garage** 

Say hello to your very own dream home. The Brunswick is a stunning 4 bedroom, 2 bath home bursting with possibility. Picture yourself winding down in your spacious primary suite and slipping into a bubble bath in your private primary bathroom. Looking for an office at home or need an extra room for visiting guests? This versatile split-bedroom plan has an optional 5th room for that and more! Spend your morning enjoying a cup of Joe from your breakfast bar in your large eat in kitchen with an island and later enjoy a quiet evening on your covered porch out back. If you can dream it, we can create it.

Farmhouse Classic Craftsman

All square footage is approximate. Renderings are artist's conceptions and may vary slightly from the actual home. Homes may be built in reverse of plans shown, depending on site conditions. Minor architectural changes may be made occasionally at the option of the builder. Please contact your Sales Consultant for details.