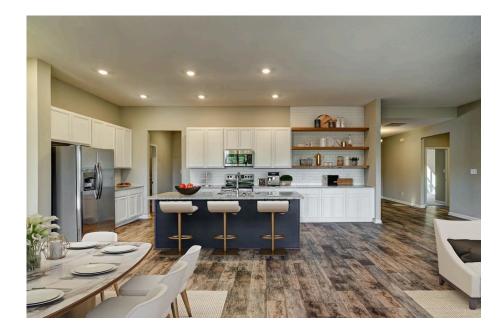

## Brunswick Franklin

\$295,990

**3 Exterior Styles Available** 

\_ 2,525+ Sq. Ft.

**4 Bedrooms** 

🚊 2 Bathrooms

**2 Car Garage** 

Say hello to your very own dream home. The Brunswick is a stunning 4 bedroom, 2 bath home bursting with possibility. Picture yourself winding down in your spacious primary suite and slipping into a bubble bath in your private primary bathroom. Looking for an office at home or need an extra room for visiting guests? This versatile split-bedroom plan has an optional 5th room for that and more! Spend your morning enjoying a cup of Joe from your breakfast bar in your large eat in kitchen with an island and later enjoy a quiet evening on your covered porch out back. If you can dream it, we can create it.