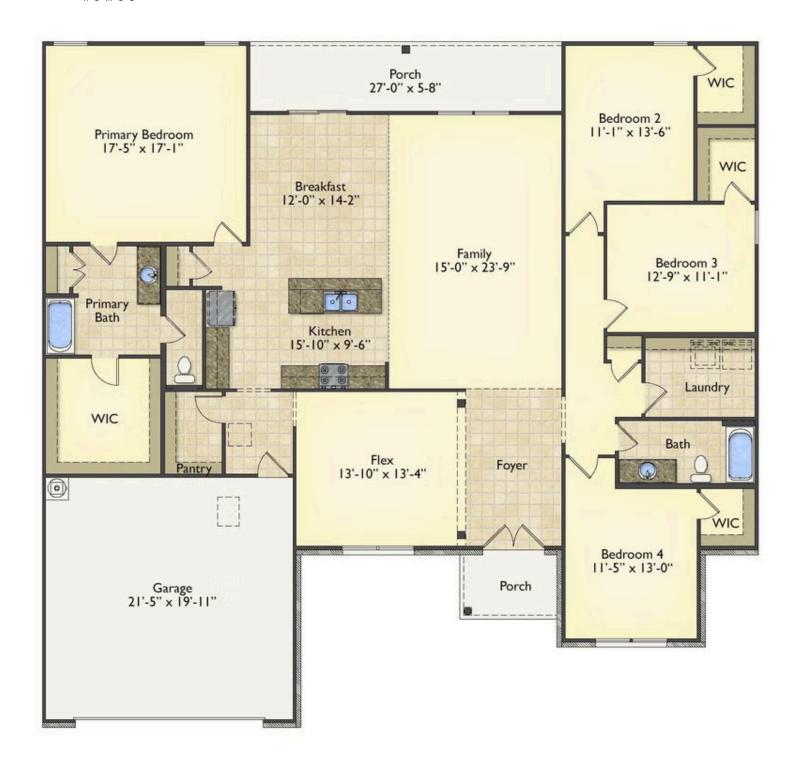

## Brunswick Franklin

\$295,990

**3 Exterior Styles Available** 

\_ 2,525+ Sq. Ft.

**4 Bedrooms** 

🚊 2 Bathrooms

**2 Car Garage** 

Say hello to your very own dream home. The Brunswick is a stunning 4 bedroom, 2 bath home bursting with possibility. Picture yourself winding down in your spacious primary suite and slipping into a bubble bath in your private primary bathroom. Looking for an office at home or need an extra room for visiting guests? This versatile split-bedroom plan has an optional 5th room for that and more! Spend your morning enjoying a cup of Joe from your breakfast bar in your large eat in kitchen with an island and later enjoy a quiet evening on your covered porch out back. If you can dream it, we can create it.

## Brunswick Franklin

All square footage is approximate. Renderings are artist's conceptions and may vary slightly from the actual home. Homes may be built in reverse of plans shown, depending on site conditions. Minor architectural changes may be made occasionally at the option of the builder. Please contact your Sales Consultant for details.