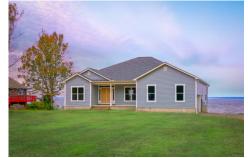

## Brunswick Franklin

\$295,990

**3 Exterior Styles Available** 

\_ 2,525+ Sq. Ft.

**4 Bedrooms** 

🚊 2 Bathrooms

**2 Car Garage** 

Say hello to your very own dream home. The Brunswick is a stunning 4 bedroom, 2 bath home bursting with possibility. Picture yourself winding down in your spacious primary suite and slipping into a bubble bath in your private primary bathroom. Looking for an office at home or need an extra room for visiting guests? This versatile split-bedroom plan has an optional 5th room for that and more! Spend your morning enjoying a cup of Joe from your breakfast bar in your large eat in kitchen with an island and later enjoy a quiet evening on your covered porch out back. If you can dream it, we can create it.

## Brunswick Franklin

All square footage is approximate. Renderings are artist's conceptions and may vary slightly from the actual home. Homes may be built in reverse of plans shown, depending on site conditions. Minor architectural changes may be made occasionally at the option of the builder. Please contact your Sales Consultant for details.